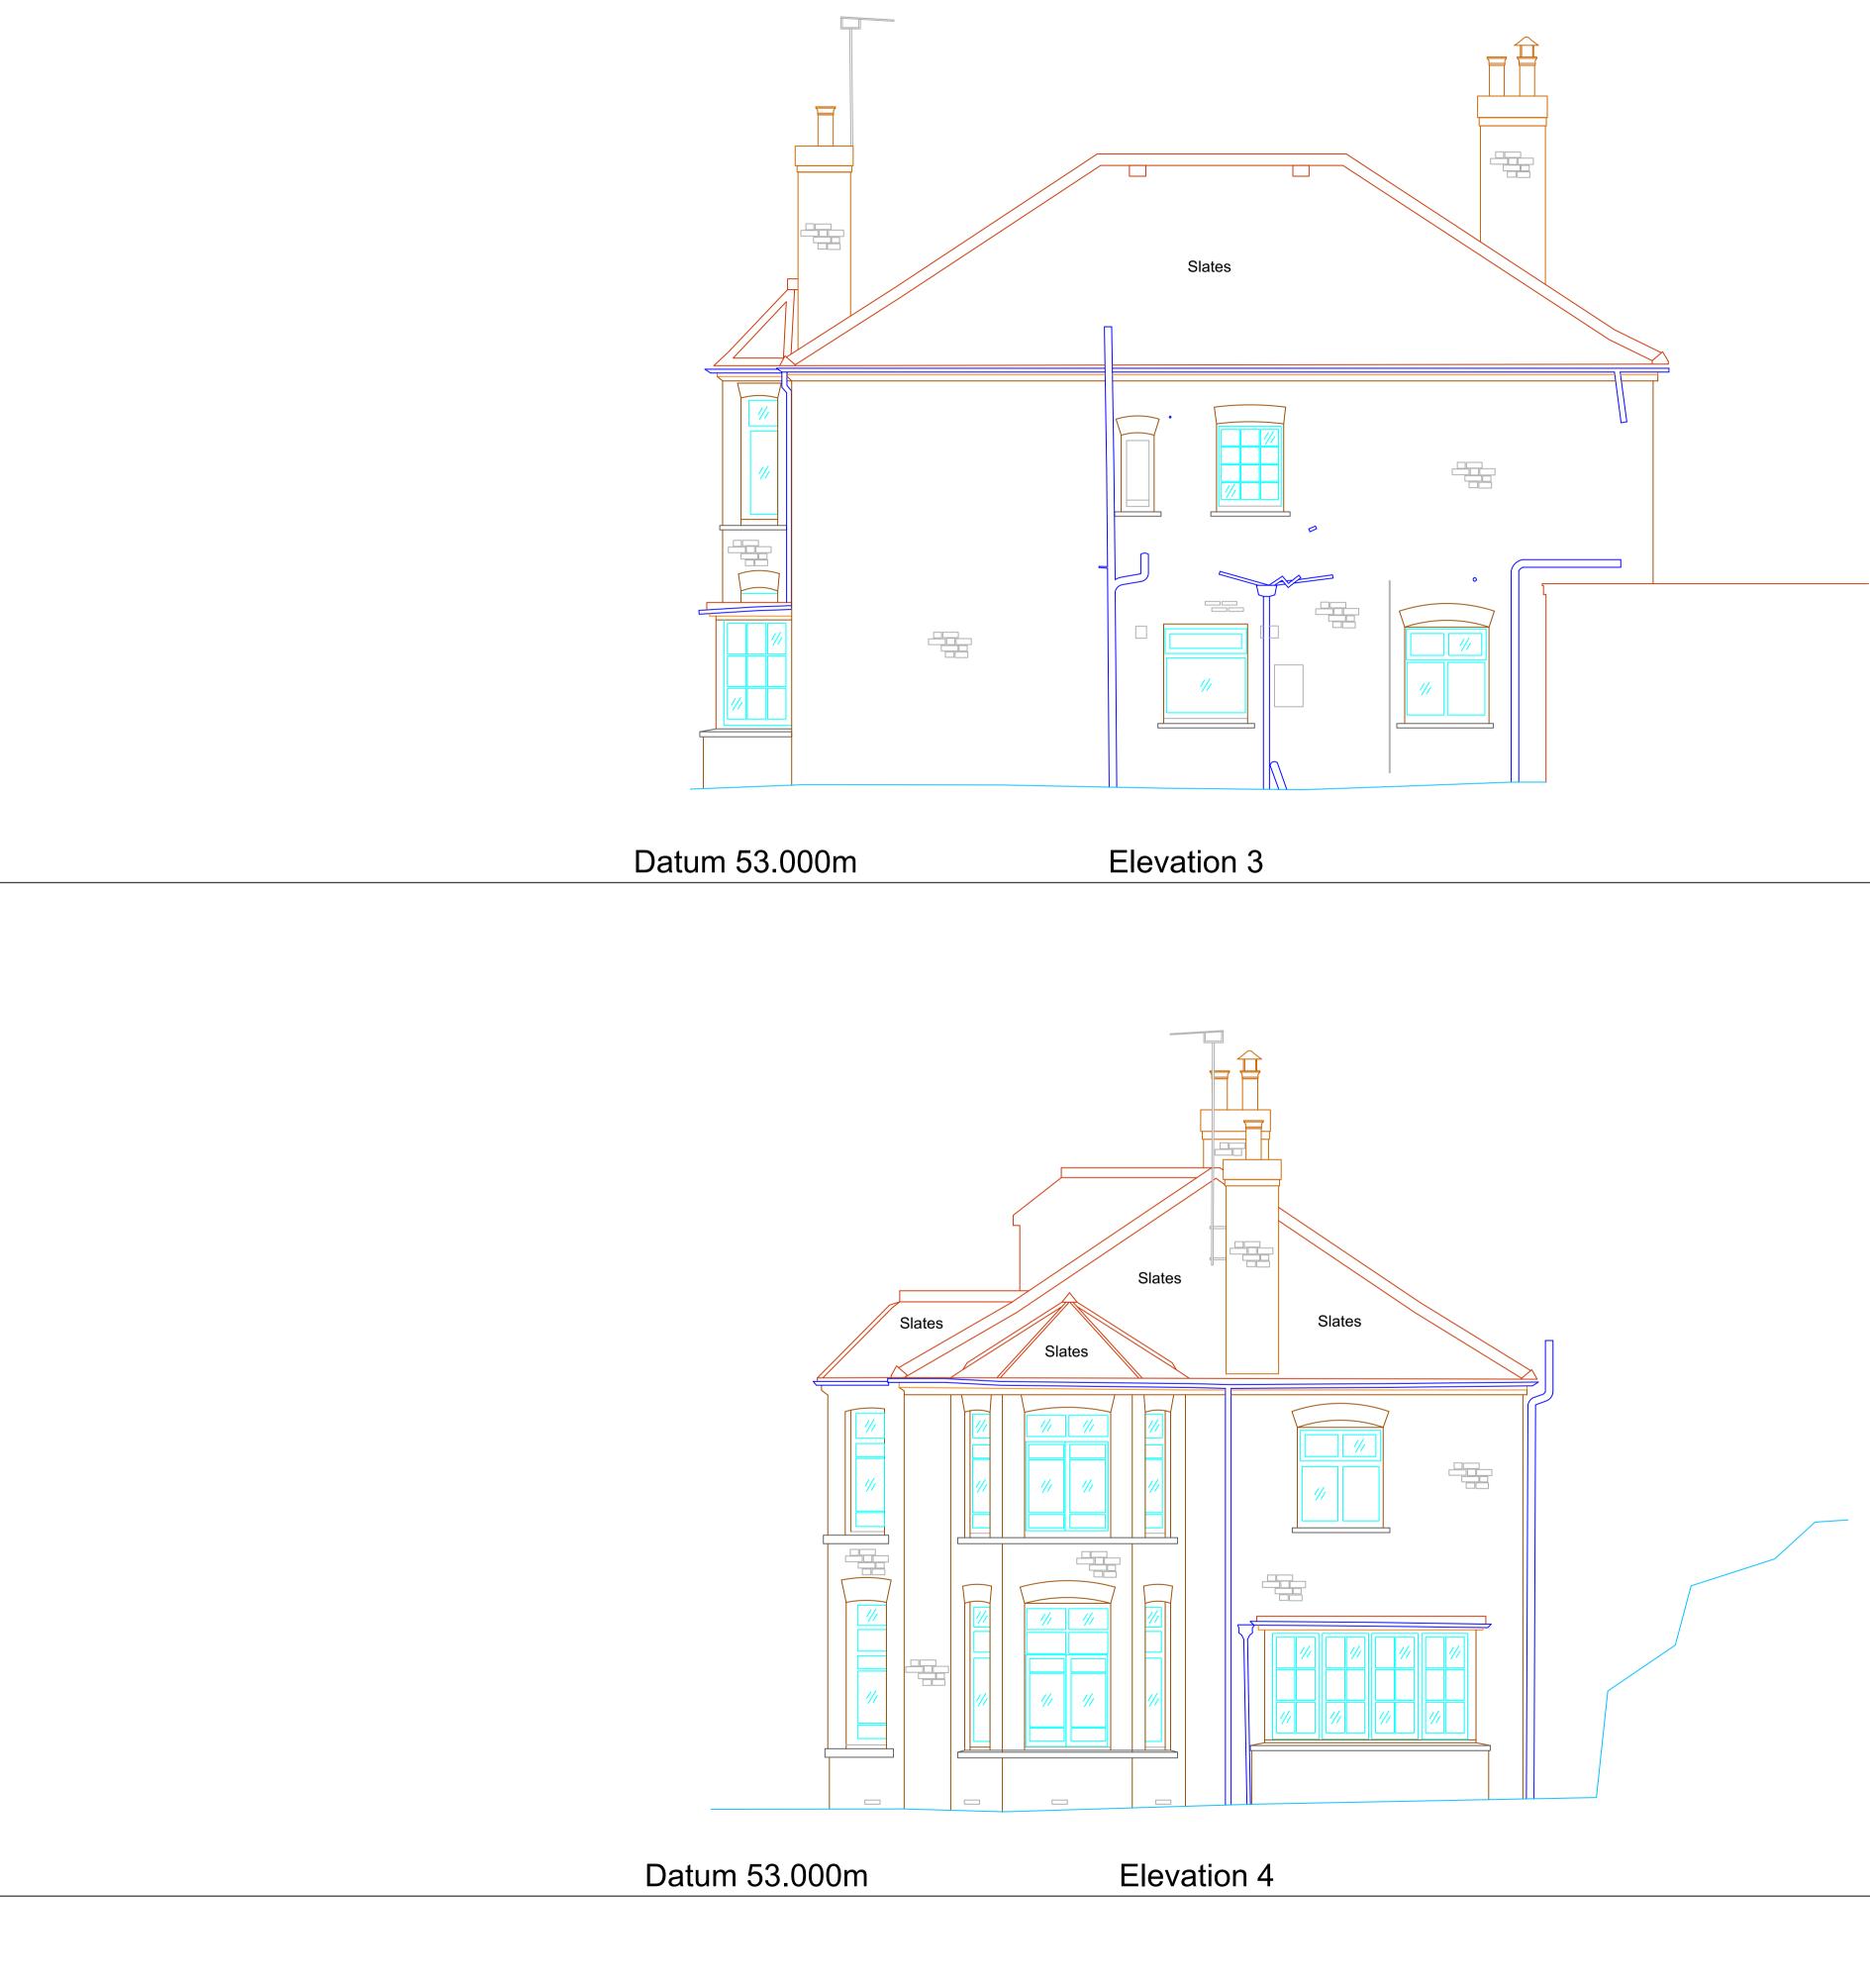

| Elevation 4                                                                                                                                                                                                                                                                                                                                                                                                                                                                                                   |                                                                                                                                                                                                                                                                                                                                                                                                                                                                                                                 |
|---------------------------------------------------------------------------------------------------------------------------------------------------------------------------------------------------------------------------------------------------------------------------------------------------------------------------------------------------------------------------------------------------------------------------------------------------------------------------------------------------------------|-----------------------------------------------------------------------------------------------------------------------------------------------------------------------------------------------------------------------------------------------------------------------------------------------------------------------------------------------------------------------------------------------------------------------------------------------------------------------------------------------------------------|
| Elevation 3                                                                                                                                                                                                                                                                                                                                                                                                                                                                                                   |                                                                                                                                                                                                                                                                                                                                                                                                                                                                                                                 |
|                                                                                                                                                                                                                                                                                                                                                                                                                                                                                                               |                                                                                                                                                                                                                                                                                                                                                                                                                                                                                                                 |
| Topography Legend   Embankment Top   Embankment Bottom   Building Footprint   Building Ridge/Eaves   Concrete   Contours   Ditch   Drainage   Fencing   Gates   Kerb Lines   Levels   Misc. Features   Misc. Text   Overhead Telecom Line   Road Markings   Service Cover   Staywire   Steps / Stairs / Slopes   Street Furniture   Surface Change   Survey Station   Tree Dimensions   Girth/Spread/Height   MB - Multiple Trunks/Stems   Vegetation Hatch   Walls / Columns   Top of Wall (Tow)   Waterline | Juncols   *   XX.XX Floor Level   XX.XX Floor to Ceiling Height   X- Window Width   SHI Height   OH - Opening Height                                                                                                                                                                                                                                                                                                                                                                                            |
| C - Cill level                                                                                                                                                                                                                                                                                                                                                                                                                                                                                                |                                                                                                                                                                                                                                                                                                                                                                                                                                                                                                                 |
| LetABAir BrickerACUAir Conditioning UnitAVAir ValveA/RAssumed RouteBBBelisha BeaconBOBollardBXBoxBSBus Stop SignBTBritish Telecom CoverCACameraCECellarCLCover LevelCSUCeiling Slopes UpDPCDamp Proof CourseDRDrainDHDoor HeightEREarth RodECElectricity CoverEPElectricity PoleFHFire HydrantFLFlood LightGAGas ValveGUGullyICInspection CoverILInvert LevelKIKerb InletLPLamp PostMHManholeMarker PostMKMooringMONo Pipe VisibleNPVNo Service VisibleNSVPost BoxPBPostPOParking MeterPM                     | PSPrivate SignRERodding EyeRPReflector PostRSRoad SignRWPRainwater PipeSOSoffit LevelSPSign PostSTStop TapSVStop ValveSVPSoil Vent PipeTBTelephone BoxTCTactile PavingTHThreshold LevelTMTelephone MastTOBTop of BeamTORTop of RafterTPTelegraph PoleTLTraffic LightTVCable TV CoverVPVent PipeWLWater LevelWMWater MeterWOWash OutUTLUnable To LiftUSBUnderside of BeamUSRUnderside of RafterFence AbbreviationsBWFBarb WireCBFClose BoardCLFChain LinkPAFPalisadePCFPost & ChainPRFPost & WireWPFWooden Panel |
| Precise Land Surveys<br>Land & Measured Building Surveyors                                                                                                                                                                                                                                                                                                                                                                                                                                                    |                                                                                                                                                                                                                                                                                                                                                                                                                                                                                                                 |
| Sund & Measured Building Sund<br>395 Pickersleigh Road<br>Malvern<br>Worcestershire<br>WR14 2QL<br>Tel: 01684 577046<br>E-Mail: info@preciselandsurveys.co.uk<br>www.preciselandsurveys.co.uk<br>© Copyright Precise Land Surveys<br>Drawing:-<br>ELEVATIO<br>Project Title:-                                                                                                                                                                                                                                 | Revision<br>1<br>Drawing No.<br>E_PLS175_E2<br>Date<br>MAY 19<br>A1<br>Scale:-                                                                                                                                                                                                                                                                                                                                                                                                                                  |
| Project Title:-<br>The Wainhouse, Symonds Yat,<br>Ross-On-Wye, HR9 6BN                                                                                                                                                                                                                                                                                                                                                                                                                                        |                                                                                                                                                                                                                                                                                                                                                                                                                                                                                                                 |