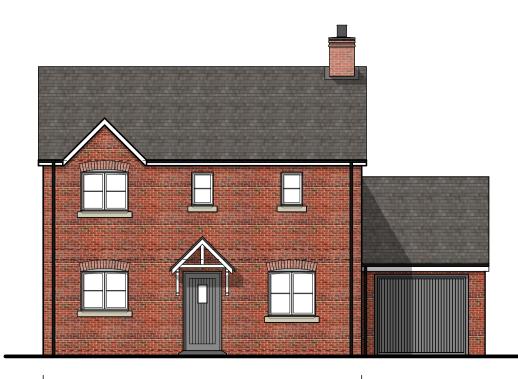

Plot 37 Front Elevation

Plot 37 Garage

Plot 37 Side Elevation

Plot 37 Garage

Plot 37 Garage Rear Elevation

White uPVC Window Frames

Key

www.quattrodesign.co.uk

## REVISIONS REV: DATE - DRAWN - CHECKED: NOTES

-: 18.08.21 - BWh - RJF: Drawing created. A: 15.09.21 - BWh - RJF: Windows added to gable elevation.

DRAWING TITLE

Proposed Elevation Plot 37