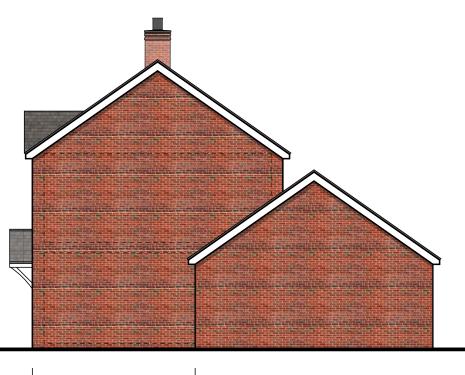

Plot 37 Front Elevation

Plot 37 Garage

Plot 37 Side Elevation

Plot 37 Garage

Plot 37 Garage Rear Elevation

White uPVC Window Frames

Key

www.quattrodesign.co.uk

## REVISIONS REV: DATE - DRAWN - CHECKED: NOTES

-: 18.08.21 - BWh - RJF: Drawing created. A: 15.09.21 - BWh - RJF: Windows added to gable elevation.

DRAWING TITLE

Proposed Elevation Plot 37