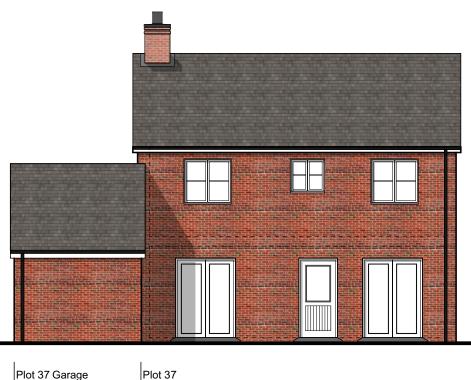

Plot 37 Front Elevation

Plot 37 Garage

Plot 37 Side Elevation

Plot 37 Garage

Plot 37 Garage Rear Elevation

White uPVC Window Frames

Key

www.quattrodesign.co.uk

## REVISIONS REV: DATE - DRAWN - CHECKED: NOTES

-: 18.08.21 - BWh - RJF: Drawing created. A: 15.09.21 - BWh - RJF: Windows added to gable elevation.

DRAWING TITLE

Proposed Elevation Plot 37