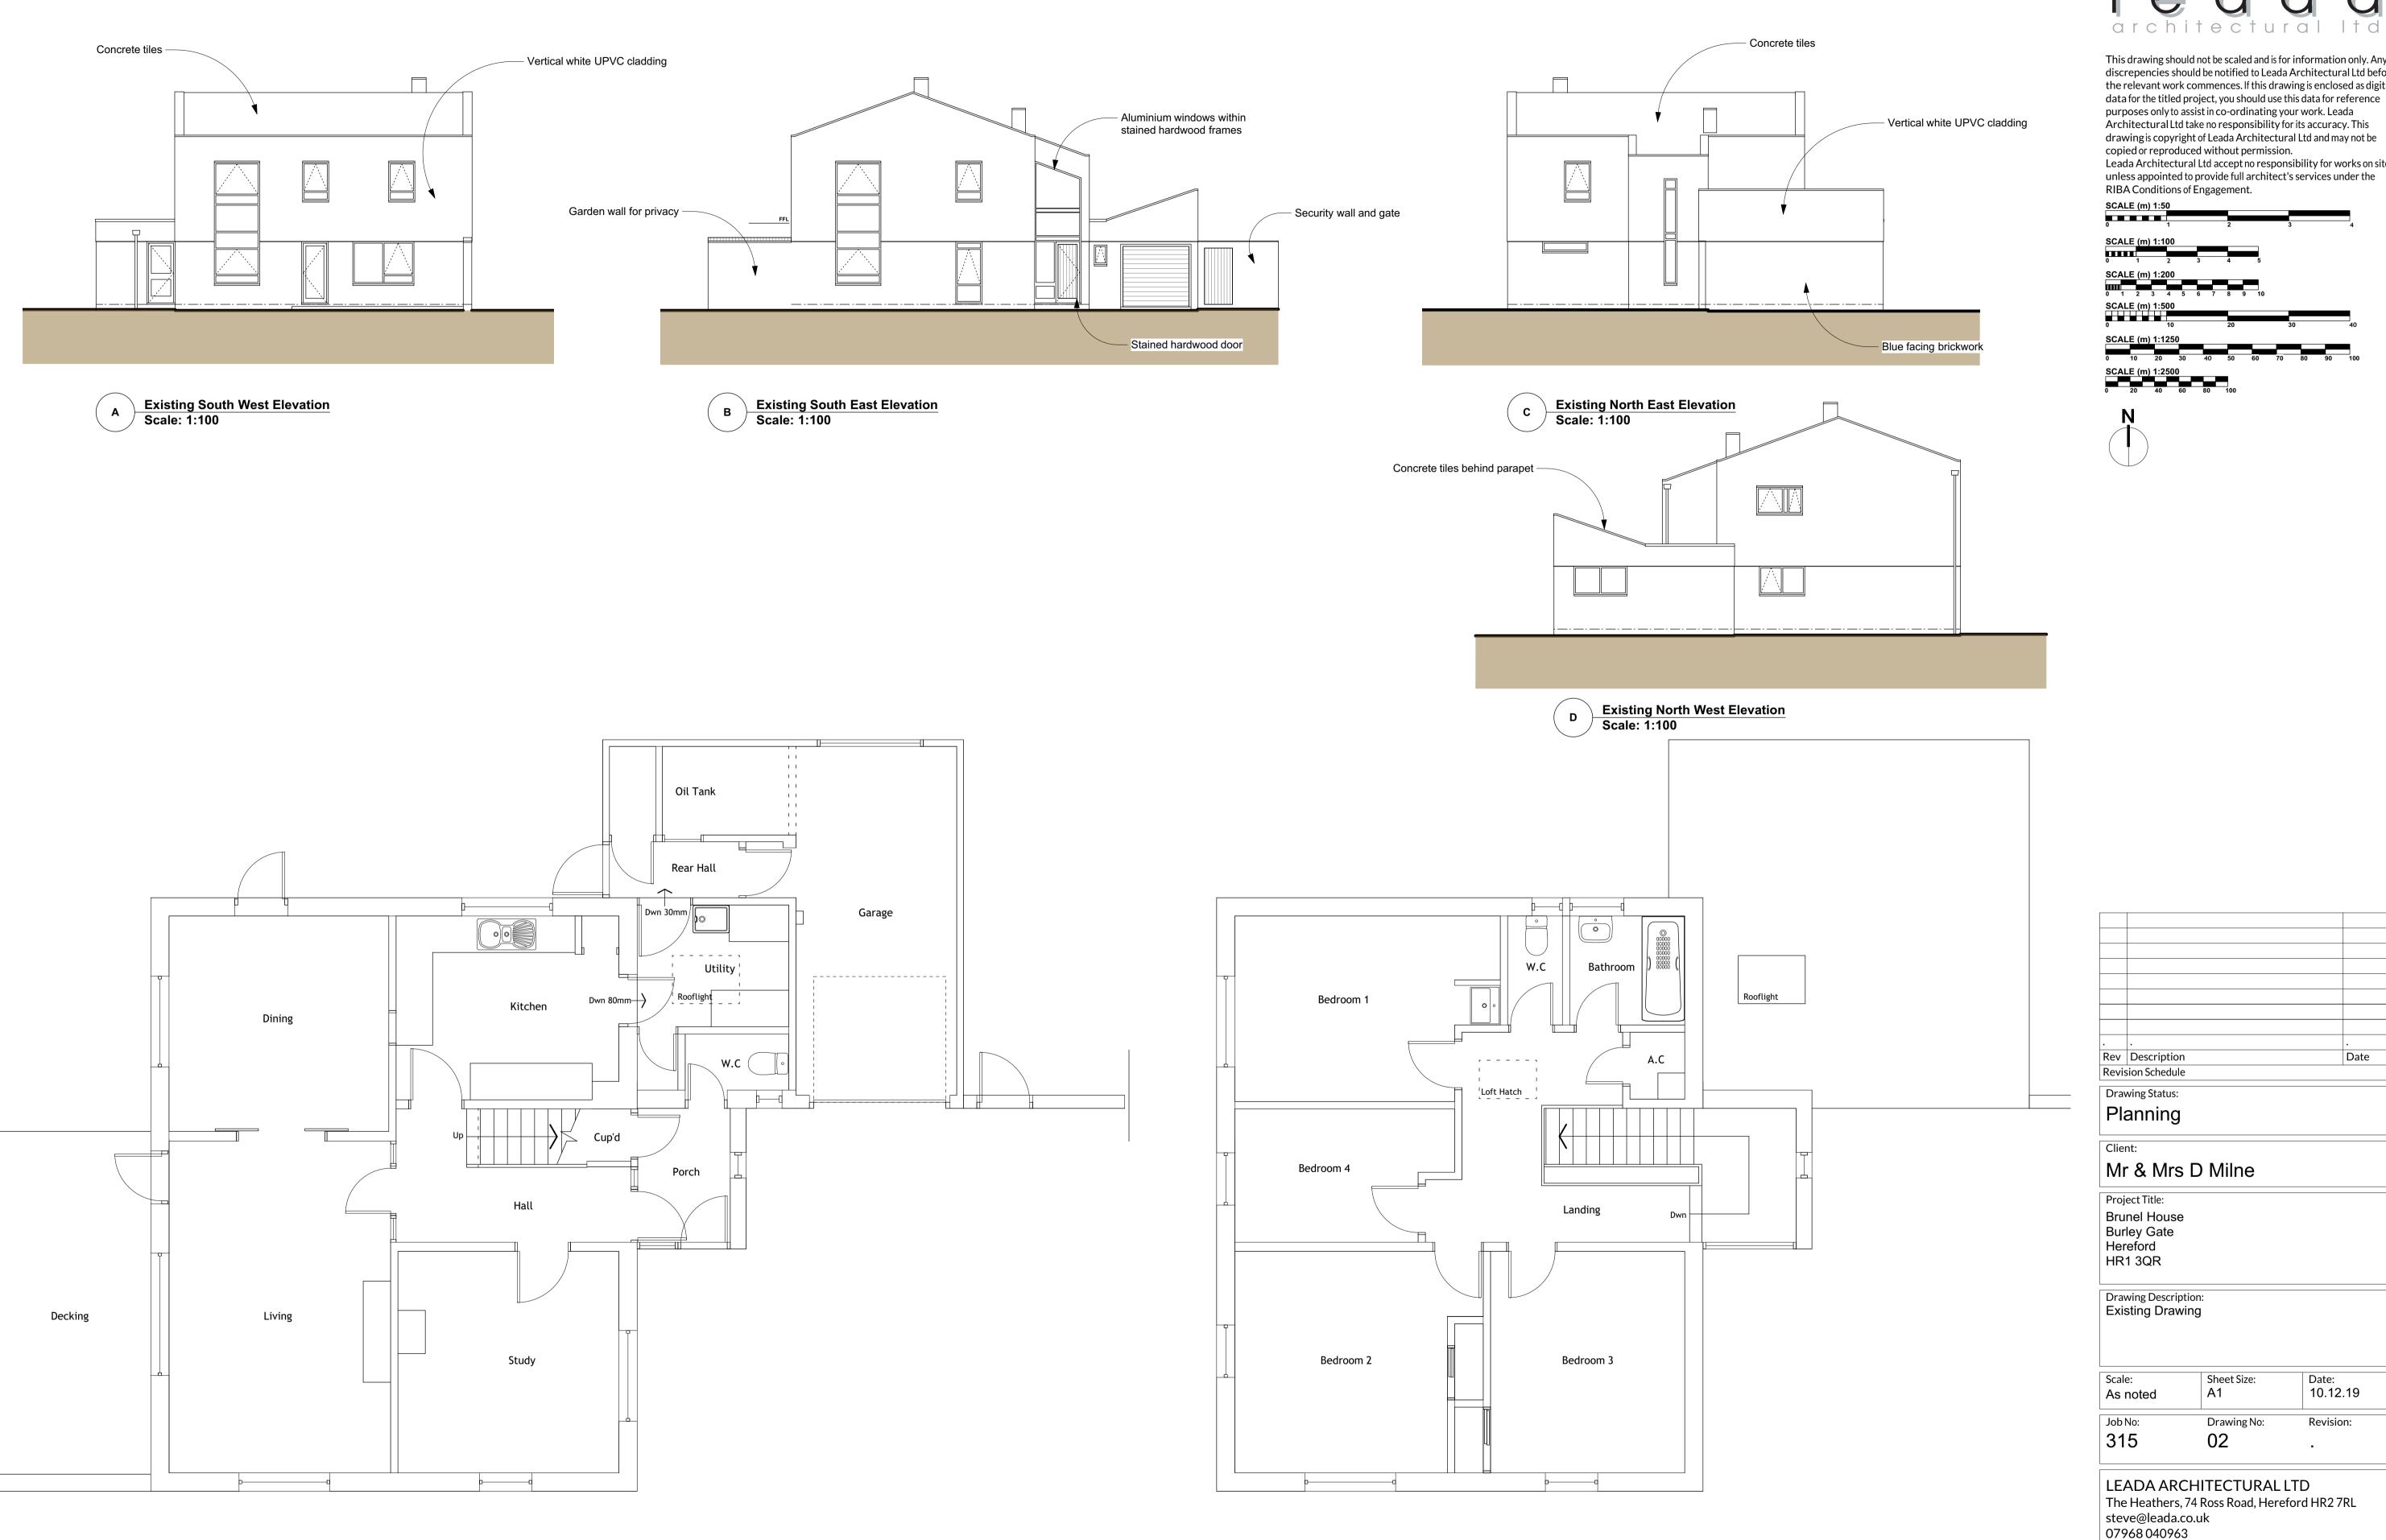

Existing First Floor Plan
Scale: 1:50

Existing Ground Floor Plan
Scale: 1:50

This drawing should not be scaled and is for information only. Any discrepencies should be notified to Leada Architectural Ltd before the relevant work commences. If this drawing is enclosed as digital data for the titled project, you should use this data for reference purposes only to assist in co-ordinating your work. Leada Architectural Ltd take no responsibility for its accuracy. This drawing is copyright of Leada Architectural Ltd and may not be Leada Architectural Ltd accept no responsibility for works on site unless appointed to provide full architect's services under the