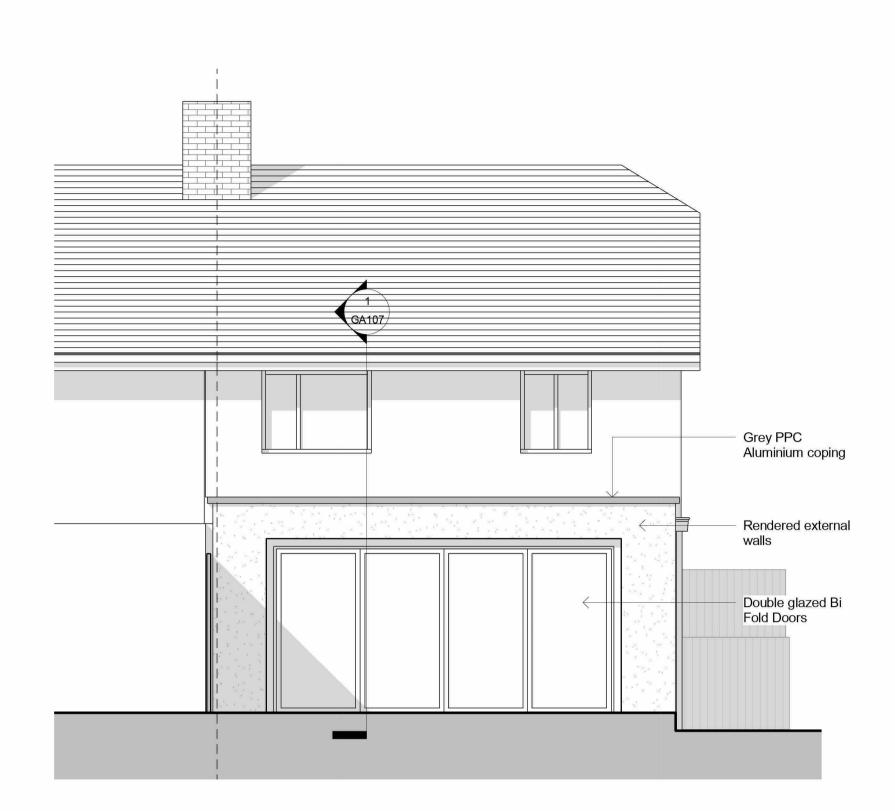

2 Proposed North Elevation
1:50

NO WORKS ARE BEING CARRIED OUT ON THIS ELEVATION FACING THE STREET

**3** Proposed South Elevation

1 Proposed East Elevation
1:50

Description Date Eaves height reduced 03/05/18 SUITABILITY DESCRIPTION PURPOSE OF ISSUE FOR PLANNING PROJECT 24 Caswell Road