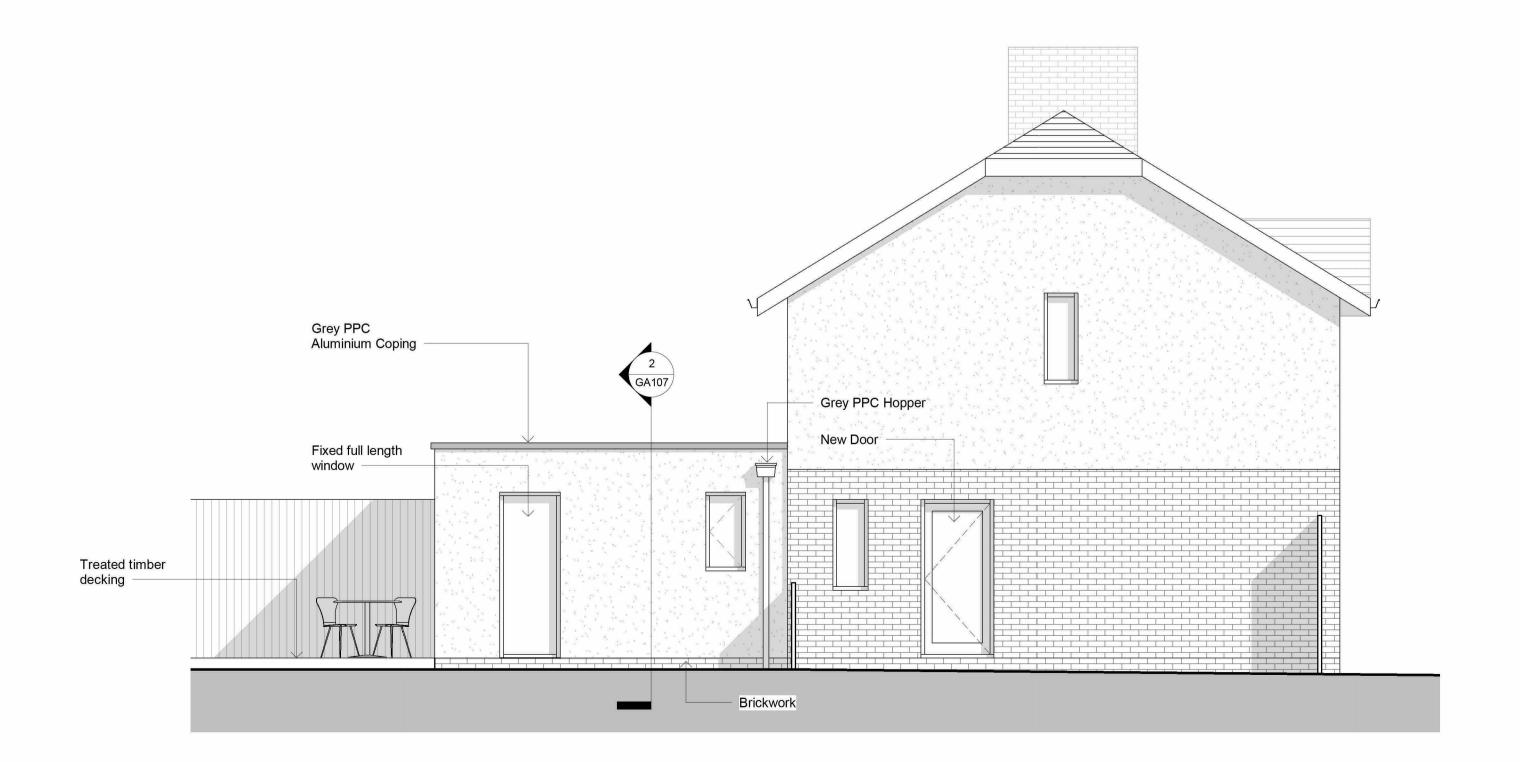

2 Proposed North Elevation
1:50

NO WORKS ARE BEING CARRIED OUT ON THIS ELEVATION FACING THE STREET

**3** Proposed South Elevation

1 Proposed East Elevation
1:50

Description Date Eaves height reduced 03/05/18 SUITABILITY DESCRIPTION PURPOSE OF ISSUE FOR PLANNING PROJECT 24 Caswell Road