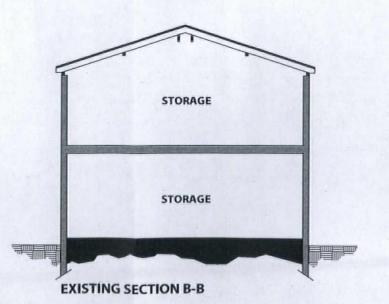

Head Office 29 Broad Street Newtown Powys SYI6 2BQ

ARCHITECTS

t - 01686 610311 w - www.hughesarchitects.co.uk

Conversion of Existing Stable, Five Oaks, Lockleys Heath, HR6 0SG Drawing Status :-Drawing Title :-Stage 3a: Planning **Existing Floor Plans & Sections** Scale :-1:100@A3 Date :-08.08.17 Drawing No :-Rev :-Rev A - Shed details added - 05.06.18 - RL Drawn by :- KT Checked :-S017 1.3.100 A