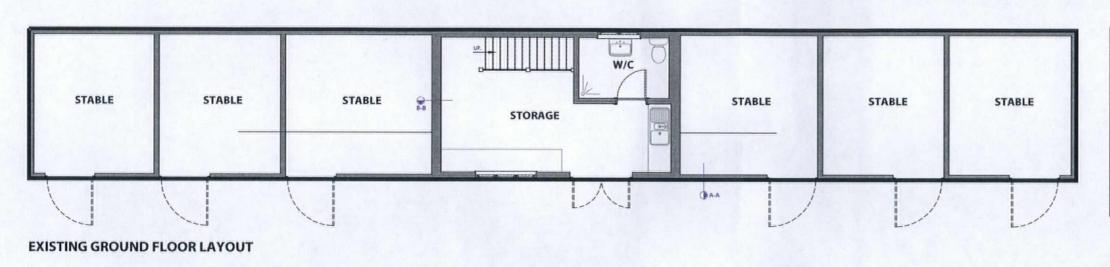

This drawing is COPYRIGHT. It must not be reproduced or disclosed to third parties without our prior permission. Do not scale from this drawing, or, interrogate and use electronic information.

Any discrepancies should be reported immediately.

Any surveyed information incorporated within this drawing cannot be guaranteed as accurate unless confirmed by a fixed dimension. All dimensions are in millimetres unless noted otherwise.









HEREFORDSHIRE COUNCIL PLANNING SERVICES DEVELOPMENT CONTROL 1 8 JUN 2018

Head Office 29 Broad Street Newtown Powys SYI6 2BQ

ARCHITECTS

t - 01686 610311 w - www.hughesarchitects.co.uk

Conversion of Existing Stable, Five Oaks, Lockleys Heath, HR6 0SG Drawing Status :-Drawing Title :-Stage 3a: Planning **Existing Floor Plans & Sections** Scale :-1:100@A3 Date :-08.08.17 Drawing No :-Rev :-Rev A - Shed details added - 05.06.18 - RL Drawn by :- KT Checked :-S017 1.3.100 A

Project :-