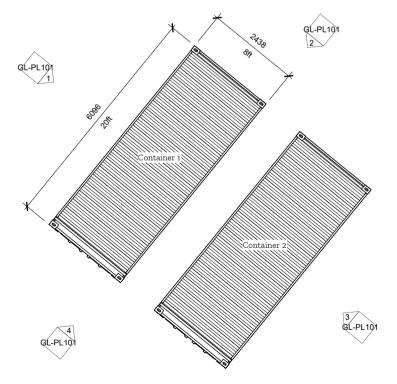

5 Shipping Container Ground Floor Plan 1:100

6 Shipping Container Roof Plan

Note:

Both containers painted green

Packing Ground Floor

3.700

3 South West Elevation

South East Elevation
1:100