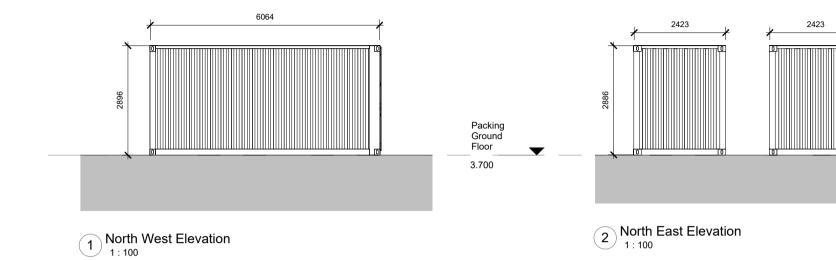

5 Shipping Container Ground Floor Plan 1:100

6 Shipping Container Roof Plan

Note:

Both containers painted green

Packing Ground Floor

3.700

3 South West Elevation

South East Elevation
1:100

 A
 17/Apr/24
 RM Revisions
 MH
 RH

 Rev
 Date
 Description
 DRW
 CHK

Packing Ground Floor

3.700