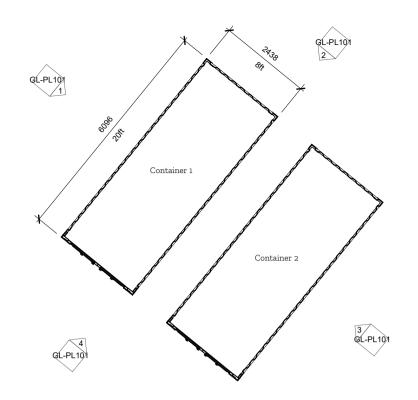

5 Shipping Container Ground Floor Plan 1:100

6 Shipping Container Roof Plan

Note:

Both containers painted green

Packing Ground Floor

3.700

3 South West Elevation

South East Elevation
1:100