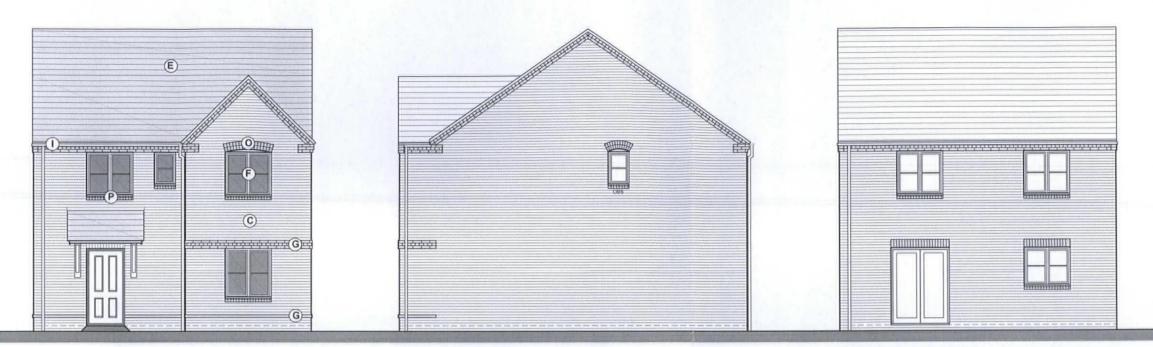

## Front Elevation

Obs = Obscure Glazing

Ground Floor Plan

| Housetype | Joyce | Vanation |        | PLOT No.     |
|-----------|-------|----------|--------|--------------|
| Bedrooms  | 4     | Persons  | 7      | As Drawn - 7 |
| Sq.ft     | 1202  | 5q.m     | 111.76 | Handed - 24  |

### KEY:

- C Brown/Red Brick E Concrete Tiles
- F White Casement Window
- G Projecting Feature Brick
- H White Fascia & Barge Boards Rain water goods & Gutter to be Cast
- Iron Effect Pvcu
  O Double Brick Arch
  P Brick Cill

### DRAWING

House Type: Joyce

Floor Plans & Elevations