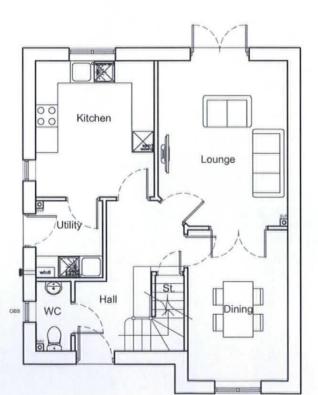

## Front Elevation

Obs = Obscure Glazing

Ground Floor Plan

| Housetype | Joyce | Vanation |        | PLOT No.     |
|-----------|-------|----------|--------|--------------|
| Bedrooms  | 4     | Persons  | 7      | As Drawn - 7 |
| Sq.ft     | 1202  | 5q.m     | 111.76 | Handed - 24  |

### DRAWING

House Type: Joyce

Floor Plans & Elevations