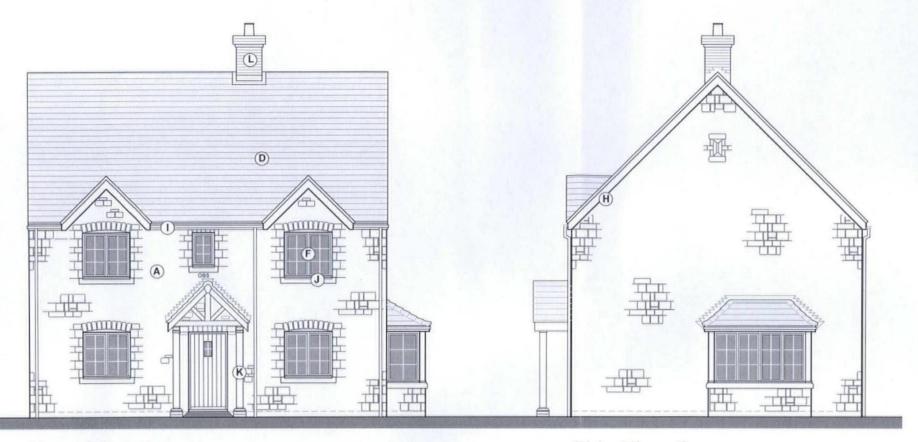

# Front Elevation

Obs = Obscure Glazing

Rear Elevation

A - Local Natural Stone

B - Off-White Render

D - Recon Slate Tiles

F - White Casement Window H - White Fascia & Barge Boards

I - Rain water goods & Gutter to be Cast

Iron Effect Pvcu J - Stone Cills

K - Oak Post on Brick Base

L - Brick ChimneyN - Blue Engineering Brick