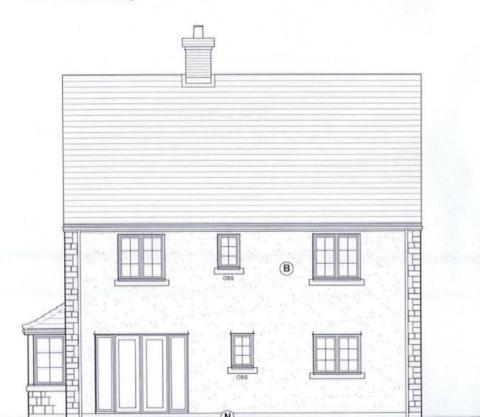

# Front Elevation

Obs = Obscure Glazing

Rear Elevation

A - Local Natural Stone

B - Off-White Render

D - Recon Slate Tiles

F - White Casement Window H - White Fascia & Barge Boards

I - Rain water goods & Gutter to be Cast

Iron Effect Pvcu J - Stone Cills

K - Oak Post on Brick Base

L - Brick ChimneyN - Blue Engineering Brick