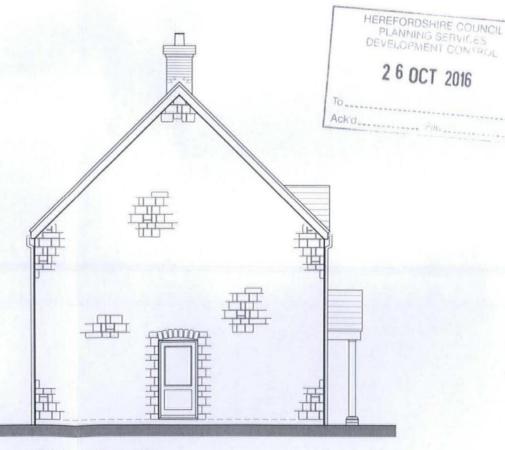

# Side Elevation

Side Elevation

A - Local Natural Stone

B - Off-White Render

D - Recon Slate Tiles

F - White Casement Window H - White Fascia & Barge Boards

I - Rain water goods & Gutter to be Cast

Iron Effect Pvcu J - Stone Cills

K - Oak Post on Brick Base

L - Brick ChimneyN - Blue Engineering Brick