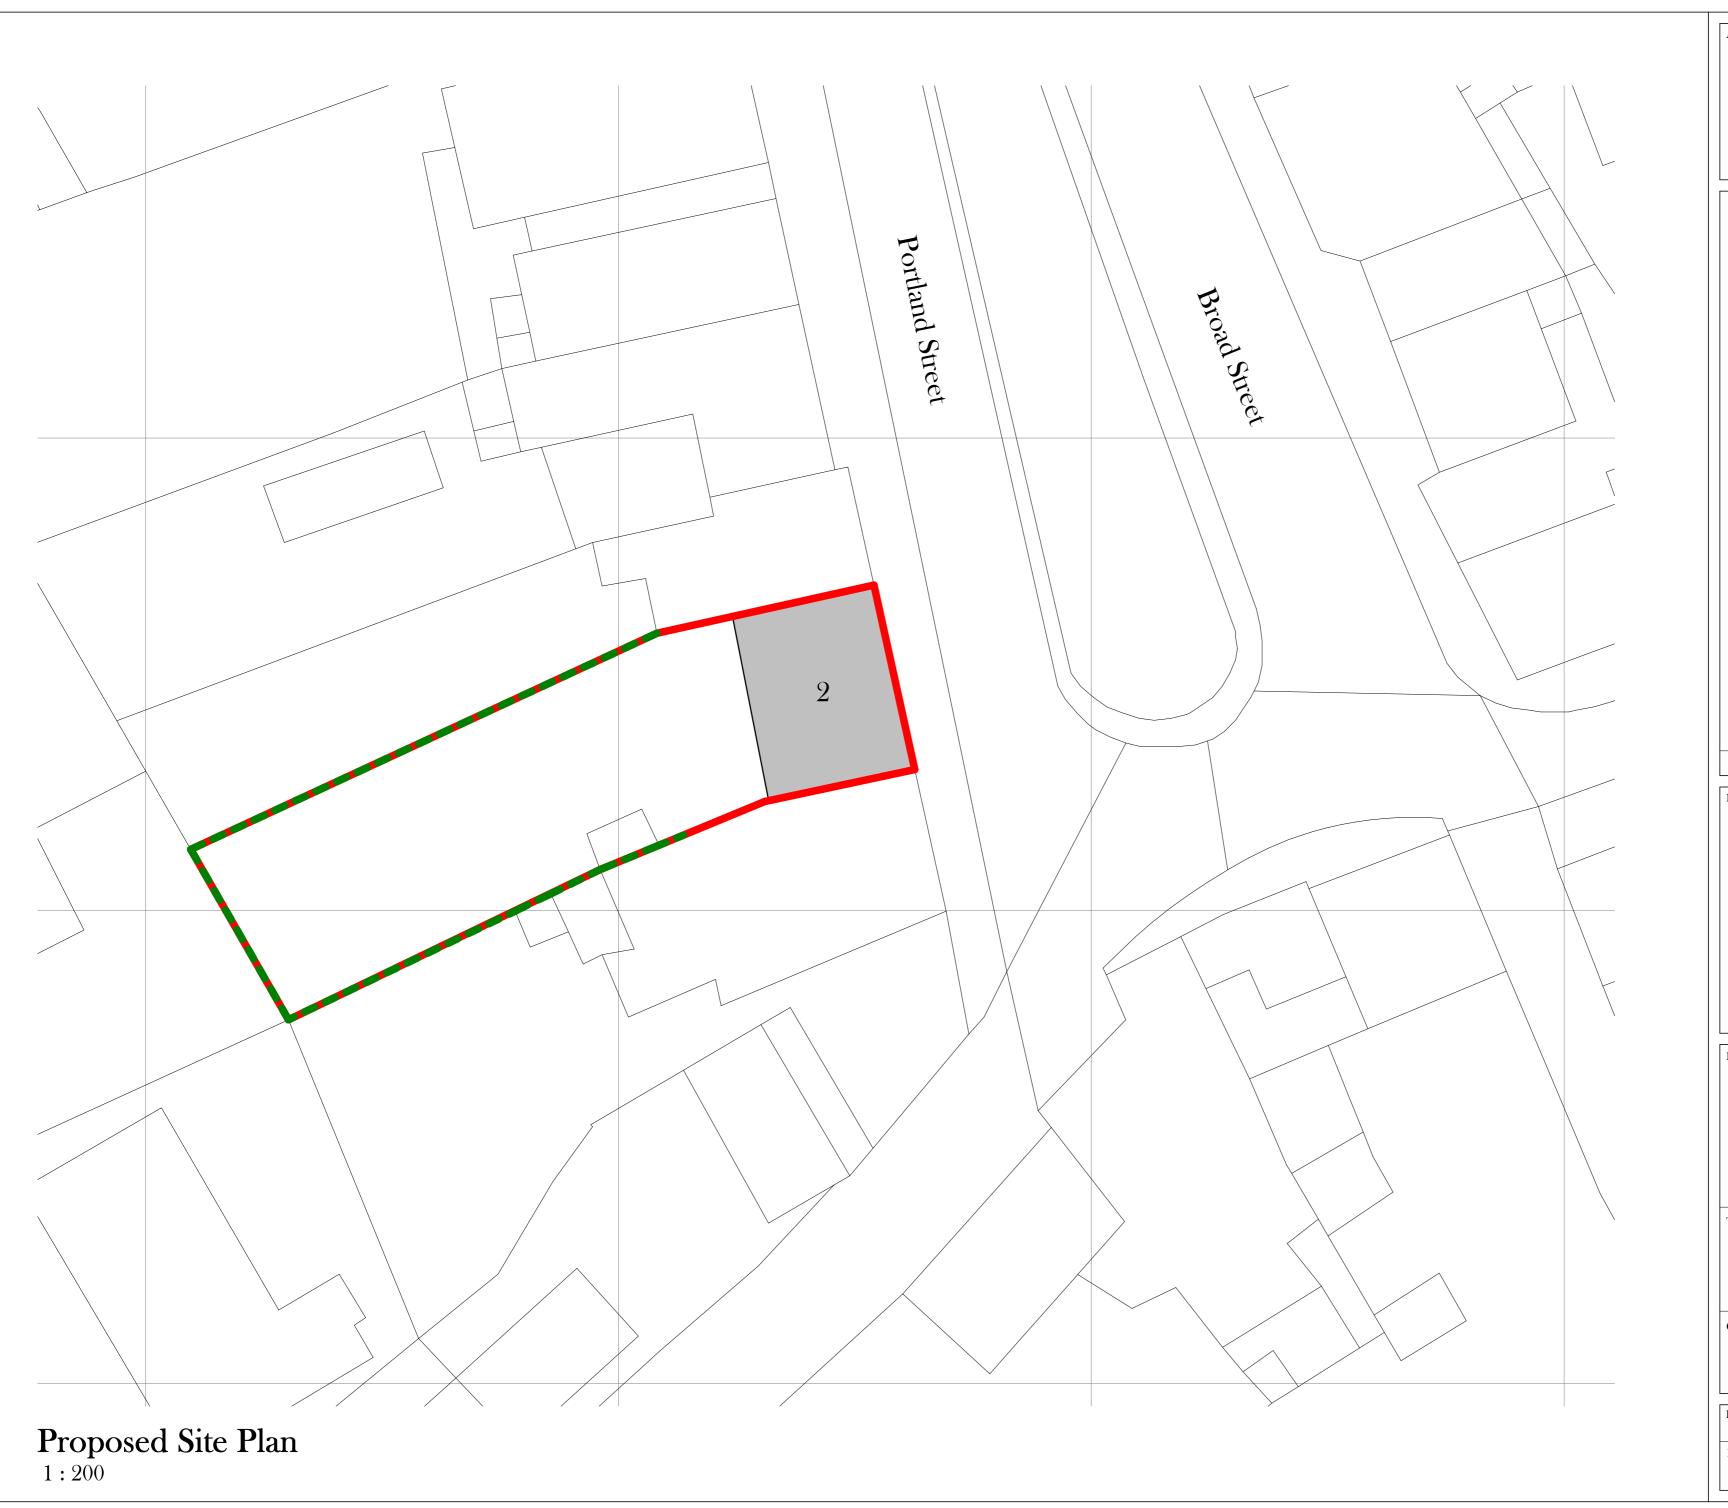

ADDITIONAL NOTES:

These drawings have been produced for the purpose of a Planning Application & Listed Building Consent only.

Ordinance Survey License: 100022432

Site Boundary

## Garden Fence Panels

- The majority of the existing boundary fence panels are in extremely poor condition and are to be replaced with new that match the existing design, height and finish.

**— — —** Location of new fence panels

## PLANNING & LISTED BUILDING CONSENT

PROJECT

Alterations to a Listed Building @ No.2 Portland Street, Weobley, HR4 8SB.

TITI

Proposed Site Plan

CLIEN

Mr. Jack Phillips

| DRAWN BY<br>JB | SCALE (@A2)<br>As indicated | 20.22 | DATE 24.02.20 |  |
|----------------|-----------------------------|-------|---------------|--|
| DRAWING NUMBER |                             | '     | REV           |  |
| PL05           |                             |       |               |  |