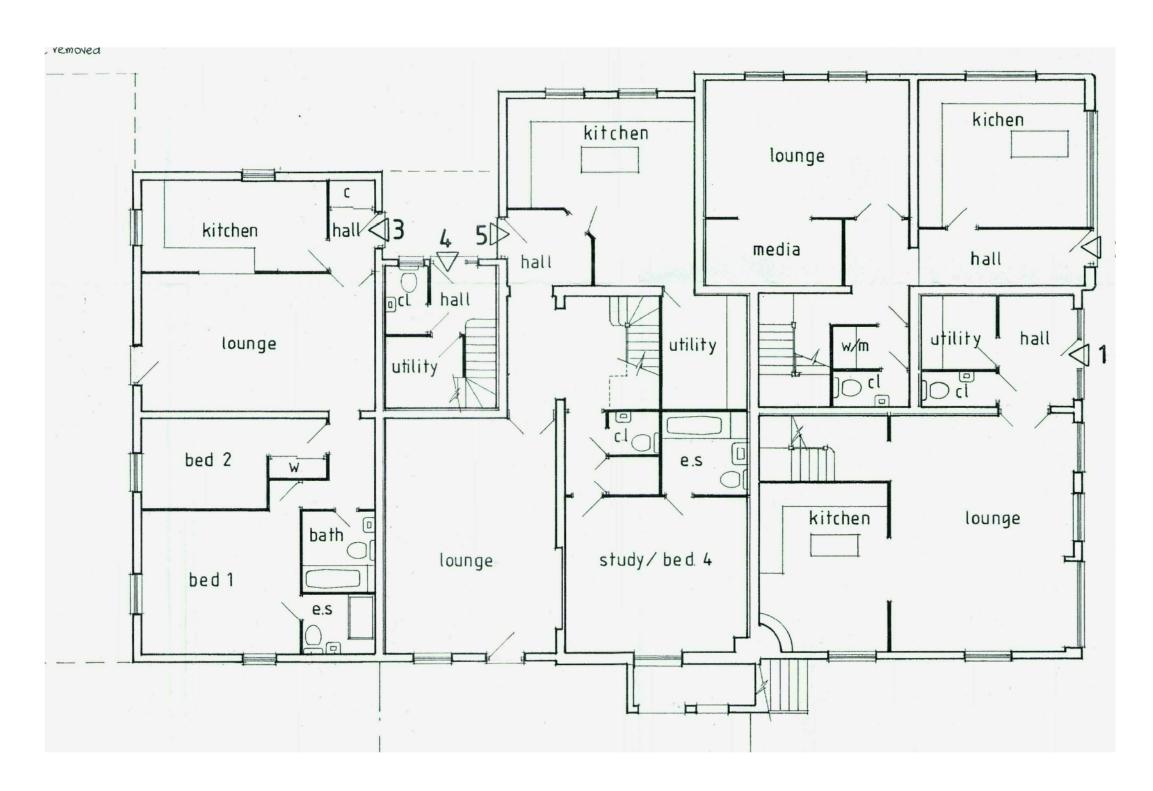

**GROUND FLOOR CONSENT - KILNS** 

Client: MR T FARBON

Project: RESIDENTIAL REDEVELOPMENT

## PLANNING APPLICATION Job Stage: Drawing No:

A.336 13.03 **E.11** AJC Scale: Date: 1:100 @ A3 MAC 29.06.22