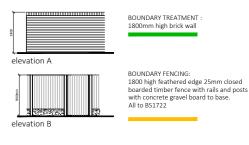

## BOUNDARY KEY:

POST AND RAIL FENCING: 1200mm high fence, with 1200mm long timber posts.

elevation D

Russell Highland 'Peat Brown'

Render Smooth cast, off white Stock Brick Caldera Red Multi

1:500 @ A2 scale Ν m 10 15 20 0 5