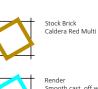

## BOUNDARY KEY:

POST AND RAIL FENCING: 1200mm high fence, with 1200mm long timber posts.

elevation D

Russell Highland 'Peat Brown'

Render Smooth cast, off white Stock Brick Caldera Red Multi

1:500 @ A2 scale Ν m 10 15 20 0 5