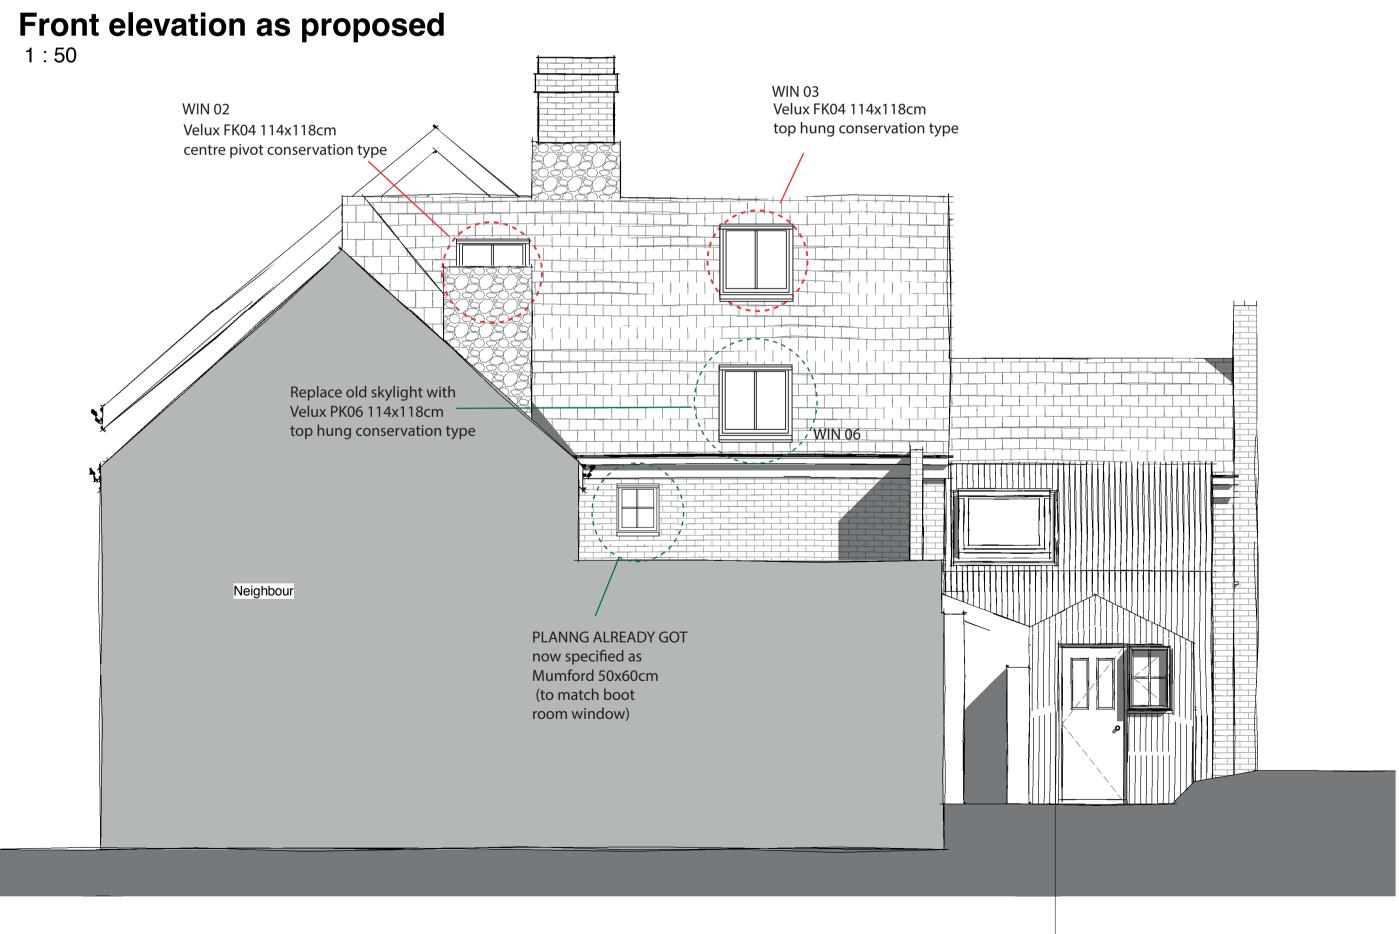

## Existing window upgrade, or planning already given with existing permission WIN 04 Mumford 50x60cm (to match boot room window) \_ PLANNG ALREADY GOT Now specified as Velux SK06 134x140cm top hung WIN 05 Mumford 50x60cm (to match boot room window) New bootroom extension, clad with black corrugated metal New rooflight New kitchen extension, clad with black corrugated metal New window

# Rear elevation as proposed

Velux PK06 114 x118cm top hung conservation type