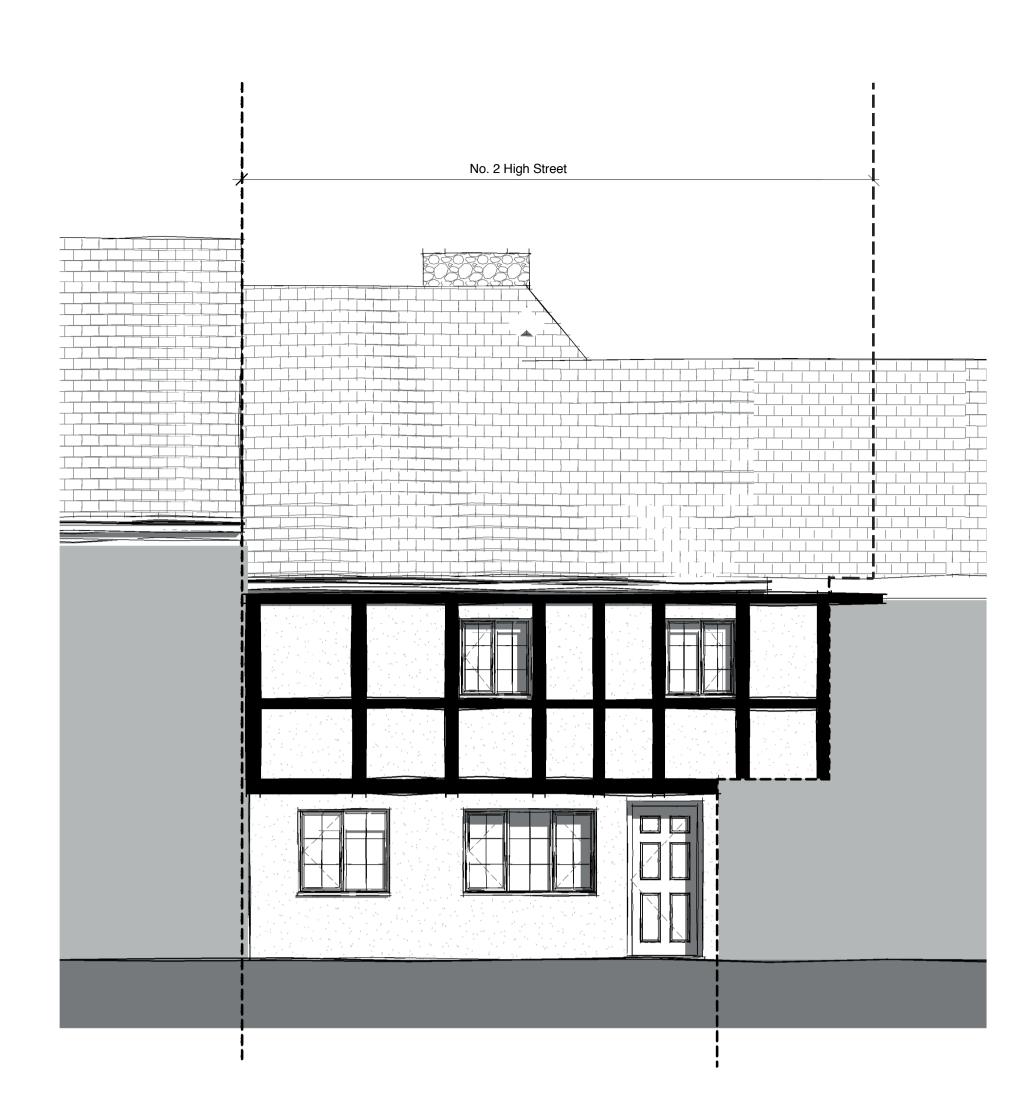

No. 2 High Street

KEY

New bootroom extension (kitchen beyond)

Additional to planning permission