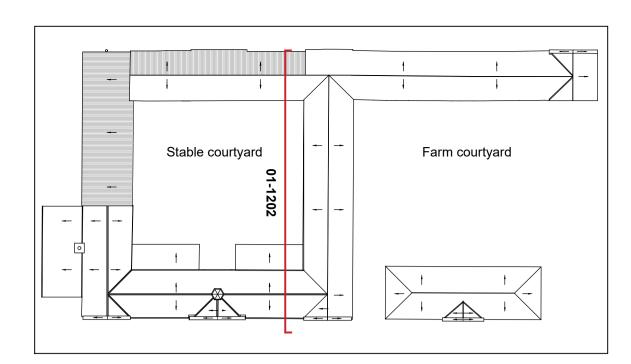

## **KEY PLAN 1:500**

01 South Elevation - As Existing 1202 1:50 at A1

|                                                                                                                                                                                                                                                                 |                      |                                                                       |                                                         | 0 0.5 1 2.5  Scale 1:50 m                                                  |
|-----------------------------------------------------------------------------------------------------------------------------------------------------------------------------------------------------------------------------------------------------------------|----------------------|-----------------------------------------------------------------------|---------------------------------------------------------|----------------------------------------------------------------------------|
| Notes                                                                                                                                                                                                                                                           | Drawing Status       | Hatch Ke <u>y</u> :                                                   |                                                         |                                                                            |
| 1. Any dwg format drawing is to be read in conjunction with and at the scale of the accompanying pdf.                                                                                                                                                           | <b>F</b> Feasibility |                                                                       |                                                         | Develd Insell Associates                                                   |
| <ol> <li>Where colours other than black or grey are used, the drawing must be plotted in colour.</li> <li>For status 'C' (Construction) drawings all dimensions are to be checked on site by the contractor, scaling is</li> </ol>                              | S Sketch Design      | Coloured areas of hatch on interior elevations indicate existing      |                                                         | Donald Insall Associates  Bridgegate House, 5 Bridge Place Chester CH1 1SA |
| for Local Authority purposes only.                                                                                                                                                                                                                              | P Planning           | fixtures, fittings or built fabric, proposed to be removed, as below: |                                                         | Chartered Architects and Historic Building Consultants (+44) 01244 350 063 |
| <ol> <li>Unless otherwise indicated, all dimensions are in millimeters.</li> <li>All information on this drawing is to be read in conjunction with the relevant Donald Insall Associates</li> </ol>                                                             | B Building Control   |                                                                       |                                                         | chester@insall-architects.co.uk                                            |
| specification and trade contractors' drawings and information by specialists.  6. In the event of any discrepancy, please contact us immediately.  7. This drawing may contain survey information by others and is to be used solely for the purposes for which | D Developed Design   | (Light Pink) - Existing to be                                         |                                                         | Moccas Court, Herefordshire - Estate Buildings                             |
|                                                                                                                                                                                                                                                                 | M Measurement        |                                                                       |                                                         | Woccas Court, Herefordshire - Estate Duildings                             |
| it was issued.                                                                                                                                                                                                                                                  | T Tender             | removed, viewed in elevation.                                         |                                                         | Project No                                                                 |
| 8. These are uncontrolled documents issued for information purposes only. If you have any queries regarding the drawings, please contact DIA immediately.                                                                                                       | C Construction       | (Dark Red) - Existing to be                                           | A 02-07-24 DXW SM Submitted for Listed Building Consent | Stables Courtyard - East Range MCH.02 1202                                 |
| 9. Please note DIA cannot be held responsible for any errors arising from changes made to an uncontrolled                                                                                                                                                       | R Record             | removed cut through by plane of view.                                 | 0 07-02-24 SXG SM Initial Issue                         | West Elevation - Existing  Scale (A1)  Status Revision                     |
| dwg file.                                                                                                                                                                                                                                                       |                      | Tomoved out through by plane of view.                                 |                                                         | 1:50 P A                                                                   |
| © 2019 DONALD INSALL ASSOCIATES LTD                                                                                                                                                                                                                             |                      |                                                                       | Rev Date Dwn Auth Revision                              |                                                                            |