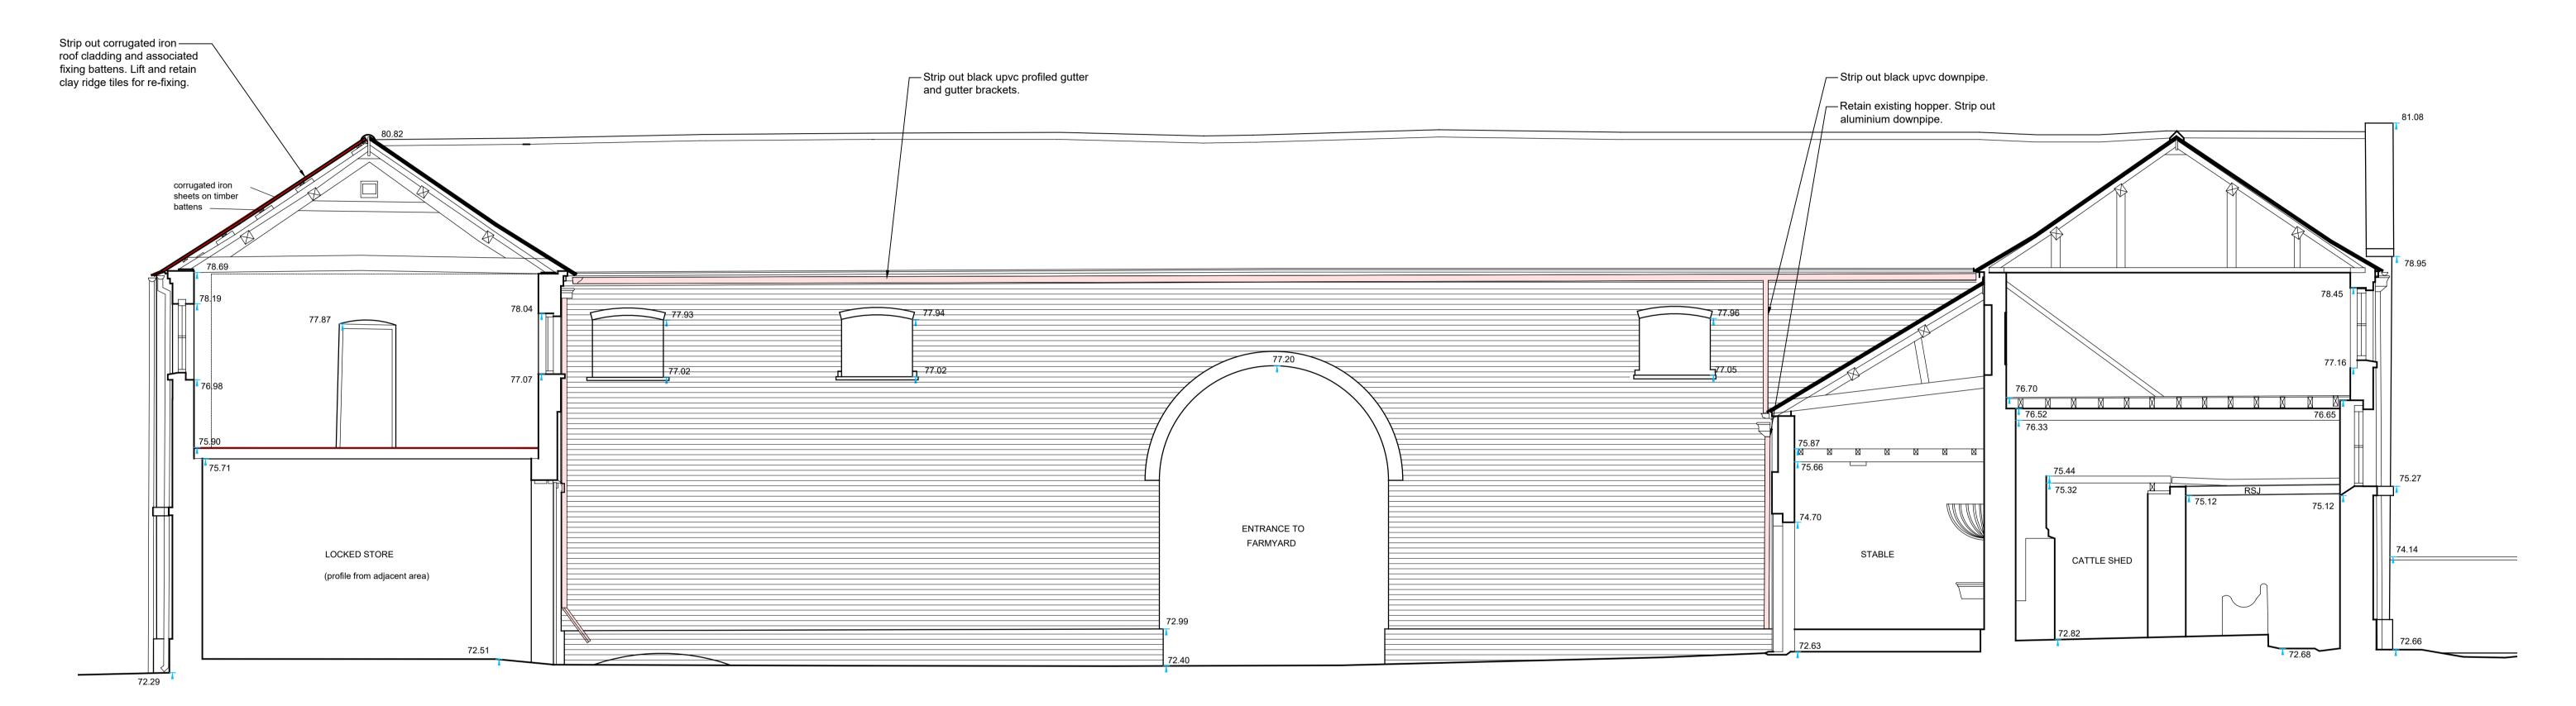

## **KEY PLAN 1:500**

01 South Elevation - As Existing 1202 1:50 at A1

|                                                                                                                                                                                                                                                                 |                      |                                                                       |                                                         | 0 0.5 1 2.5  Scale 1:50 m                                                  |
|-----------------------------------------------------------------------------------------------------------------------------------------------------------------------------------------------------------------------------------------------------------------|----------------------|-----------------------------------------------------------------------|---------------------------------------------------------|----------------------------------------------------------------------------|
| Notes                                                                                                                                                                                                                                                           | Drawing Status       | Hatch Ke <u>y</u> :                                                   |                                                         |                                                                            |
| 1. Any dwg format drawing is to be read in conjunction with and at the scale of the accompanying pdf.                                                                                                                                                           | <b>F</b> Feasibility |                                                                       |                                                         | Develd Insell Associates                                                   |
| <ol> <li>Where colours other than black or grey are used, the drawing must be plotted in colour.</li> <li>For status 'C' (Construction) drawings all dimensions are to be checked on site by the contractor, scaling is</li> </ol>                              | S Sketch Design      | Coloured areas of hatch on interior elevations indicate existing      |                                                         | Donald Insall Associates  Bridgegate House, 5 Bridge Place Chester CH1 1SA |
| for Local Authority purposes only.                                                                                                                                                                                                                              | P Planning           | fixtures, fittings or built fabric, proposed to be removed, as below: |                                                         | Chartered Architects and Historic Building Consultants (+44) 01244 350 063 |
| <ol> <li>Unless otherwise indicated, all dimensions are in millimeters.</li> <li>All information on this drawing is to be read in conjunction with the relevant Donald Insall Associates</li> </ol>                                                             | B Building Control   |                                                                       |                                                         | chester@insall-architects.co.uk                                            |
| specification and trade contractors' drawings and information by specialists.  6. In the event of any discrepancy, please contact us immediately.  7. This drawing may contain survey information by others and is to be used solely for the purposes for which | D Developed Design   | (Light Pink) - Existing to be                                         |                                                         | Moccas Court, Herefordshire - Estate Buildings                             |
|                                                                                                                                                                                                                                                                 | M Measurement        |                                                                       |                                                         | Woccas Court, Herefordshire - Estate Duildings                             |
| it was issued.                                                                                                                                                                                                                                                  | T Tender             | removed, viewed in elevation.                                         |                                                         | Project No                                                                 |
| 8. These are uncontrolled documents issued for information purposes only. If you have any queries regarding the drawings, please contact DIA immediately.                                                                                                       | C Construction       | (Dark Red) - Existing to be                                           | A 02-07-24 DXW SM Submitted for Listed Building Consent | Stables Courtyard - East Range MCH.02 1202                                 |
| 9. Please note DIA cannot be held responsible for any errors arising from changes made to an uncontrolled                                                                                                                                                       | R Record             | removed cut through by plane of view.                                 | 0 07-02-24 SXG SM Initial Issue                         | West Elevation - Existing  Scale (A1)  Status Revision                     |
| dwg file.                                                                                                                                                                                                                                                       |                      | Tomoved out through by plane of view.                                 |                                                         | 1:50 P A                                                                   |
| © 2019 DONALD INSALL ASSOCIATES LTD                                                                                                                                                                                                                             |                      |                                                                       | Rev Date Dwn Auth Revision                              |                                                                            |