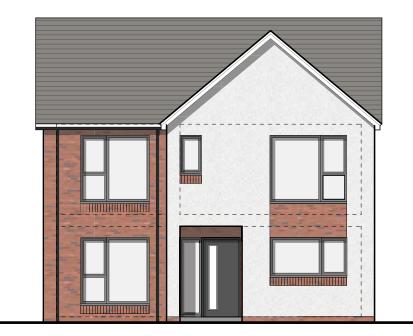

Black Rain Water Goods

White Facias

UPVC Porch (Exact Product TBC)

Front Elevation Plot 21

Gable Elevation Plot 21

Gable Elevation Plot 21

Rear Elevation Plot 21

#### DRAWING TITLE

Plot 21 Proposed Elevations

# PROJECT

Middleton Avenue, Ross-On-Wye