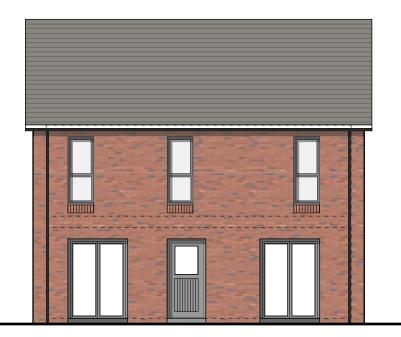

Red Brick (Exact Product TBC)

Render (Exact Product TBC)

Grey Flat Profiled Concrete Tile (Exact Product TBC)

| Grey UPVC Windows | (Exact Colour TBC) |
|-------------------|--------------------|
|-------------------|--------------------|

Black Rain Water Goods

White Facias

UPVC Porch (Exact Product TBC)

Front Elevation Plot 21

Gable Elevation Plot 21

Gable Elevation Plot 21

Rear Elevation Plot 21

#### DRAWING TITLE

Plot 21 Proposed Elevations

# PROJECT

Middleton Avenue, Ross-On-Wye