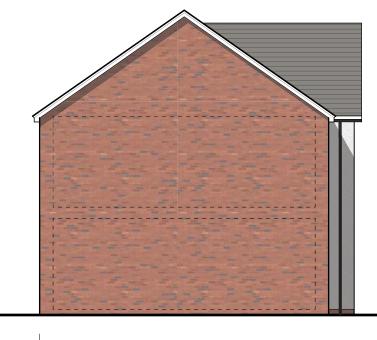

Red Brick (Exact Product TBC)

Render (Exact Product TBC)

Grey Flat Profiled Concrete Tile (Exact Product TBC)

| Grey UPVC Windows | (Exact Colour TBC) |
|-------------------|--------------------|
|-------------------|--------------------|

Black Rain Water Goods

White Facias

UPVC Porch (Exact Product TBC)

Front Elevation Plot 21

Gable Elevation Plot 21

Gable Elevation Plot 21

Rear Elevation Plot 21

#### DRAWING TITLE

Plot 21 Proposed Elevations

# PROJECT

Middleton Avenue, Ross-On-Wye