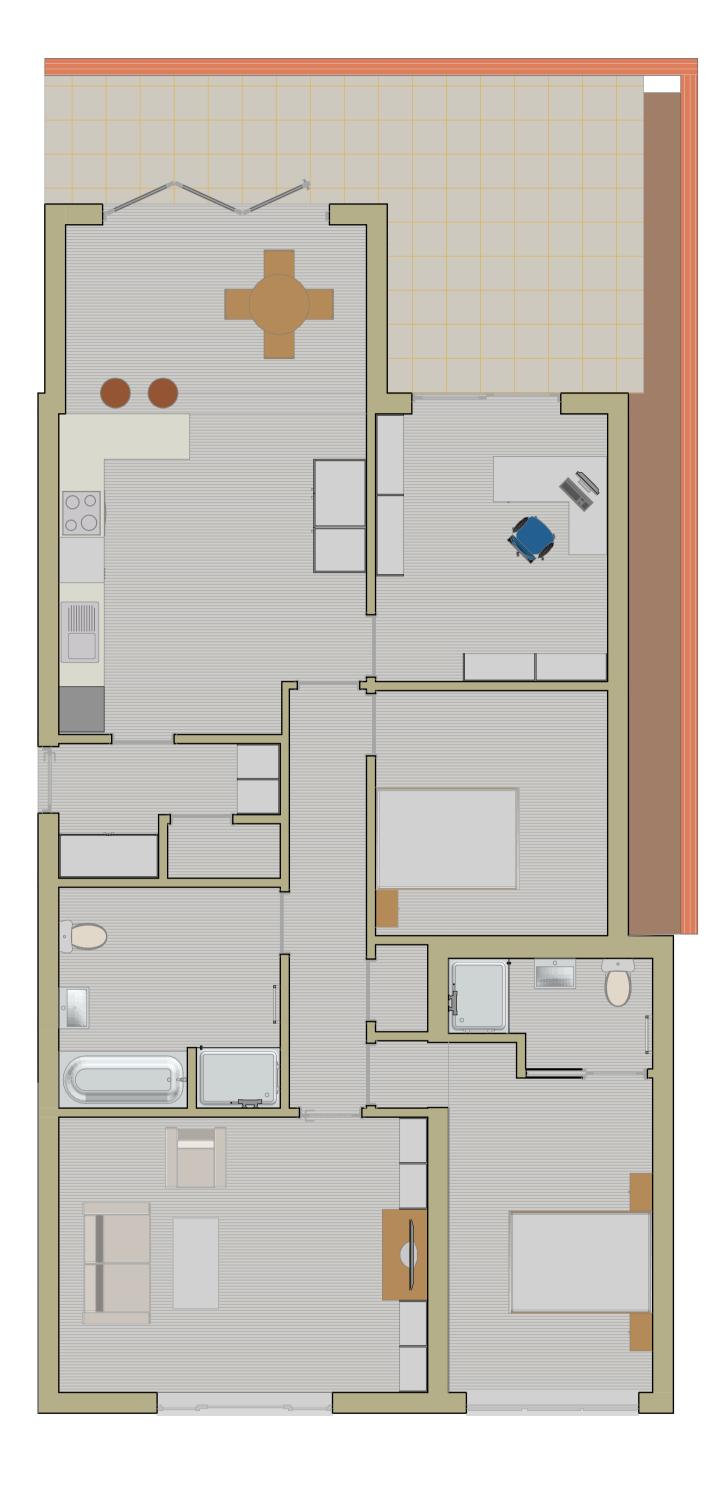

3D-01 0. Ground Floor (1) 1:50 Figured Dimensions only to be taken from this drawing.
All dimensions are to be checked on site before any work is put in hand.

If in doubt, ask

Some steels and other structural details omitted for

Job Title STONELEIGH SINGLE STOREY REAR Site Address **EXTENSION &** STONELEIGH Ross On Wye **ALTERATIONS** HR9 7HR

Drawing Name

## 3D FLOOR PLANS PROPOSED

| Drawing Status     |                |  |  |
|--------------------|----------------|--|--|
|                    | CONCEPT DESIGN |  |  |
| Drawn by <b>TM</b> | Date of Issue  |  |  |
| Checked by TES     | 18/03/2020     |  |  |

Drawing Scale

**1:50** @A1

Issuing Office Cheltenham 1228\_A\_02\_PL\_15