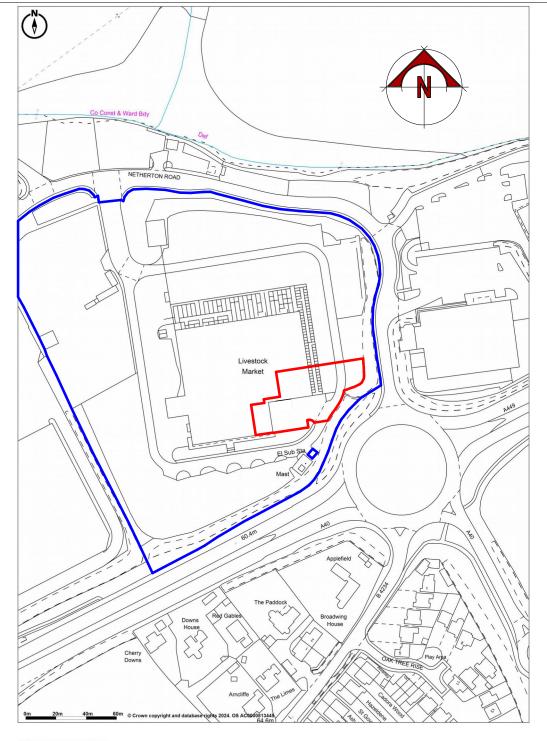

| Project                       | Proposed Signage                                              |      |          |  |  |
|-------------------------------|---------------------------------------------------------------|------|----------|--|--|
| Drawing<br>Title              | Location Plan                                                 |      |          |  |  |
| Location                      | Ross Auction Centre<br>Netherton Road, Ross-On-Wye<br>HR9 7QQ |      |          |  |  |
| Client                        | Wynnstay Group Plc .                                          |      |          |  |  |
| Scale (s)                     | 1:2500 @ A4                                                   |      |          |  |  |
| Drawing No.                   | 79774/24/01                                                   | Rev  | -        |  |  |
| Drawn by                      | SC                                                            | Date | Nov 2024 |  |  |
| MEDICIAN HOUSE O DADWIN COURT |                                                               |      |          |  |  |