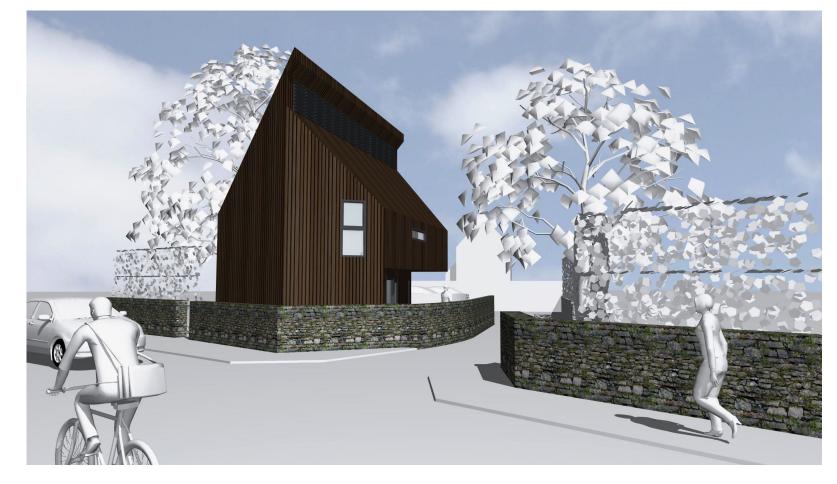

## AS PROPOSED 3D VISUALS

EASTERN VIEW

NORTHERN VIEW

NORTH WEST VIEW

SOUTHERN VIEW

**Client** Mr & Mrs Jones

Project
Proposed Dwelling on Land to the rear of no. 2 Quarry House,
Lugwardine, Hereford

notes
this drawing is copyright | do not scale off this
drawing | dimensions to be checked on site |
any discrepancies to be reported to the
architect immediately