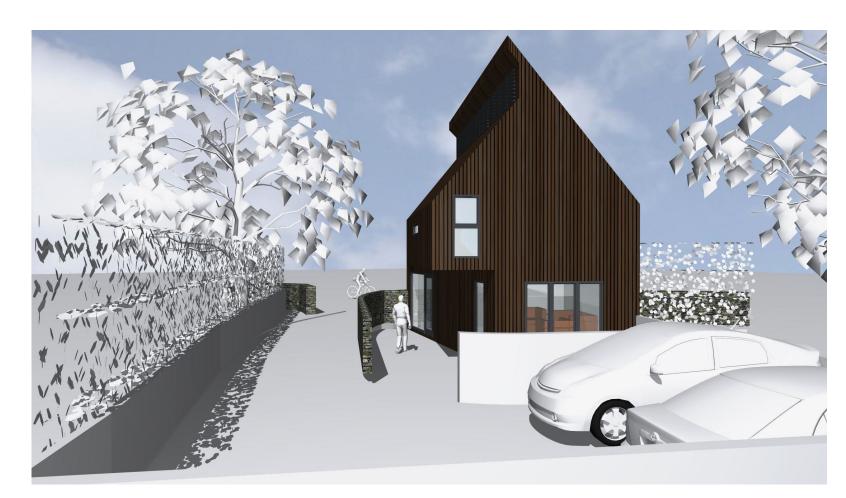

## AS PROPOSED 3D VISUALS

EASTERN VIEW

NORTHERN VIEW

NORTH WEST VIEW

SOUTHERN VIEW

**Client** Mr & Mrs Jones

Project
Proposed Dwelling on Land to the rear of no. 2 Quarry House,
Lugwardine, Hereford

notes
this drawing is copyright | do not scale off this
drawing | dimensions to be checked on site |
any discrepancies to be reported to the
architect immediately