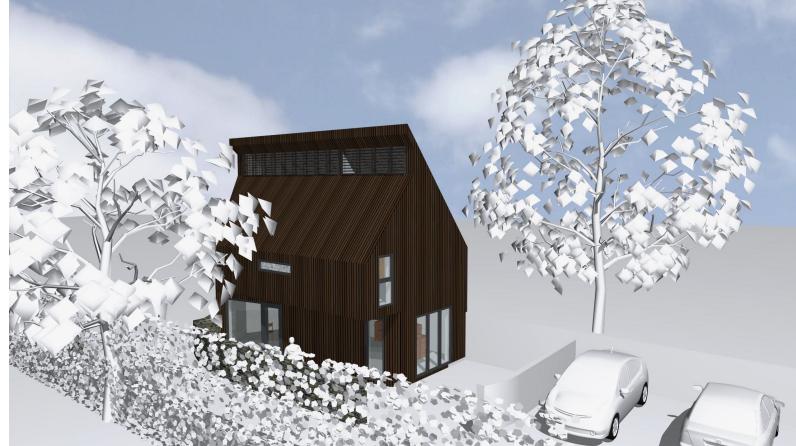

## AS PROPOSED 3D VISUALS

EASTERN VIEW

NORTHERN VIEW

NORTH WEST VIEW

SOUTHERN VIEW

**Client** Mr & Mrs Jones

Project
Proposed Dwelling on Land to the rear of no. 2 Quarry House,
Lugwardine, Hereford

notes
this drawing is copyright | do not scale off this
drawing | dimensions to be checked on site |
any discrepancies to be reported to the
architect immediately