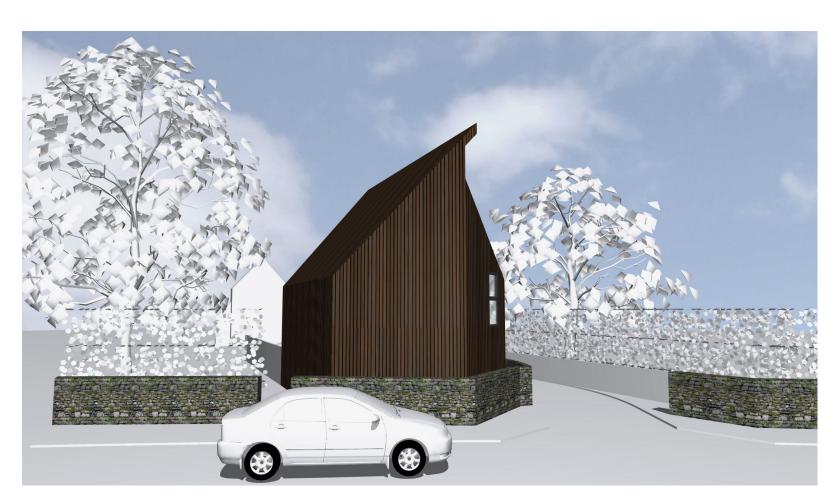

## AS PROPOSED 3D VISUALS

EASTERN VIEW

NORTHERN VIEW

NORTH WEST VIEW

SOUTHERN VIEW

**Client** Mr & Mrs Jones

Project
Proposed Dwelling on Land to the rear of no. 2 Quarry House,
Lugwardine, Hereford

notes
this drawing is copyright | do not scale off this
drawing | dimensions to be checked on site |
any discrepancies to be reported to the
architect immediately