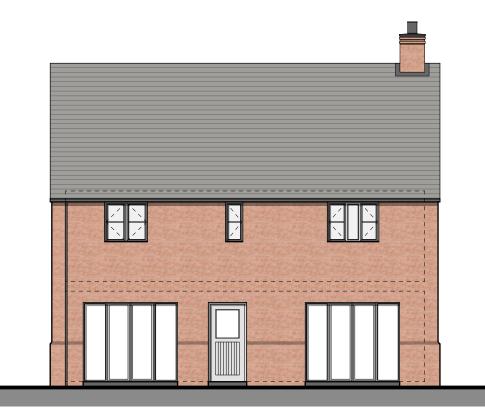

Marley Eternit Rivendale Artificial Slate Grey Roof Tiles

Marley Duo Brindle Concrete Roof Tiles

Through Colour K Rend Silicone Based Rough Cast Render Colour - Polar White

UPVC Windows Colour - RAL 7044 Silk Grey

Timber Painted Facias and Soffits Colour - RAL 7044 Silk Grey

Front Elevation

Side Elevation

Side Elevation

Front Elevation

www.quattrodesign.co.uk