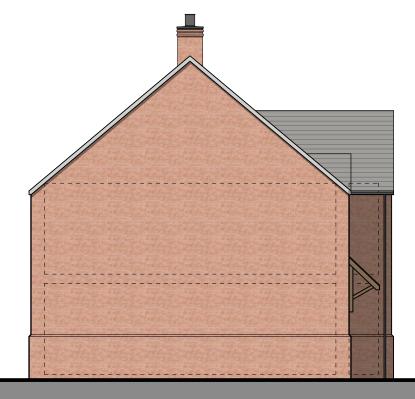

Marley Eternit Rivendale Artificial Slate Grey Roof Tiles

Marley Duo Brindle Concrete Roof Tiles

Through Colour K Rend Silicone Based Rough Cast Render Colour - Polar White

UPVC Windows Colour - RAL 7044 Silk Grey

Timber Painted Facias and Soffits Colour - RAL 7044 Silk Grey

Front Elevation

Side Elevation

Side Elevation

Front Elevation

www.quattrodesign.co.uk