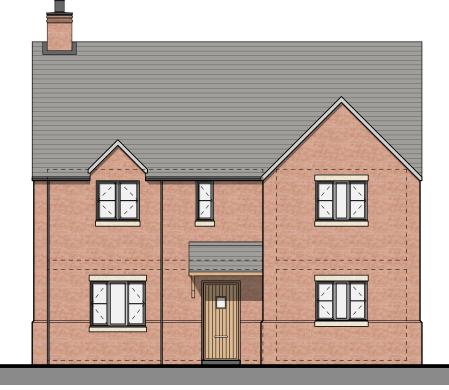

Marley Eternit Rivendale Artificial Slate Grey Roof Tiles

Marley Duo Brindle Concrete Roof Tiles

Through Colour K Rend Silicone Based Rough Cast Render Colour - Polar White

UPVC Windows Colour - RAL 7044 Silk Grey

Timber Painted Facias and Soffits Colour - RAL 7044 Silk Grey

Front Elevation

Side Elevation

Side Elevation

Front Elevation

www.quattrodesign.co.uk