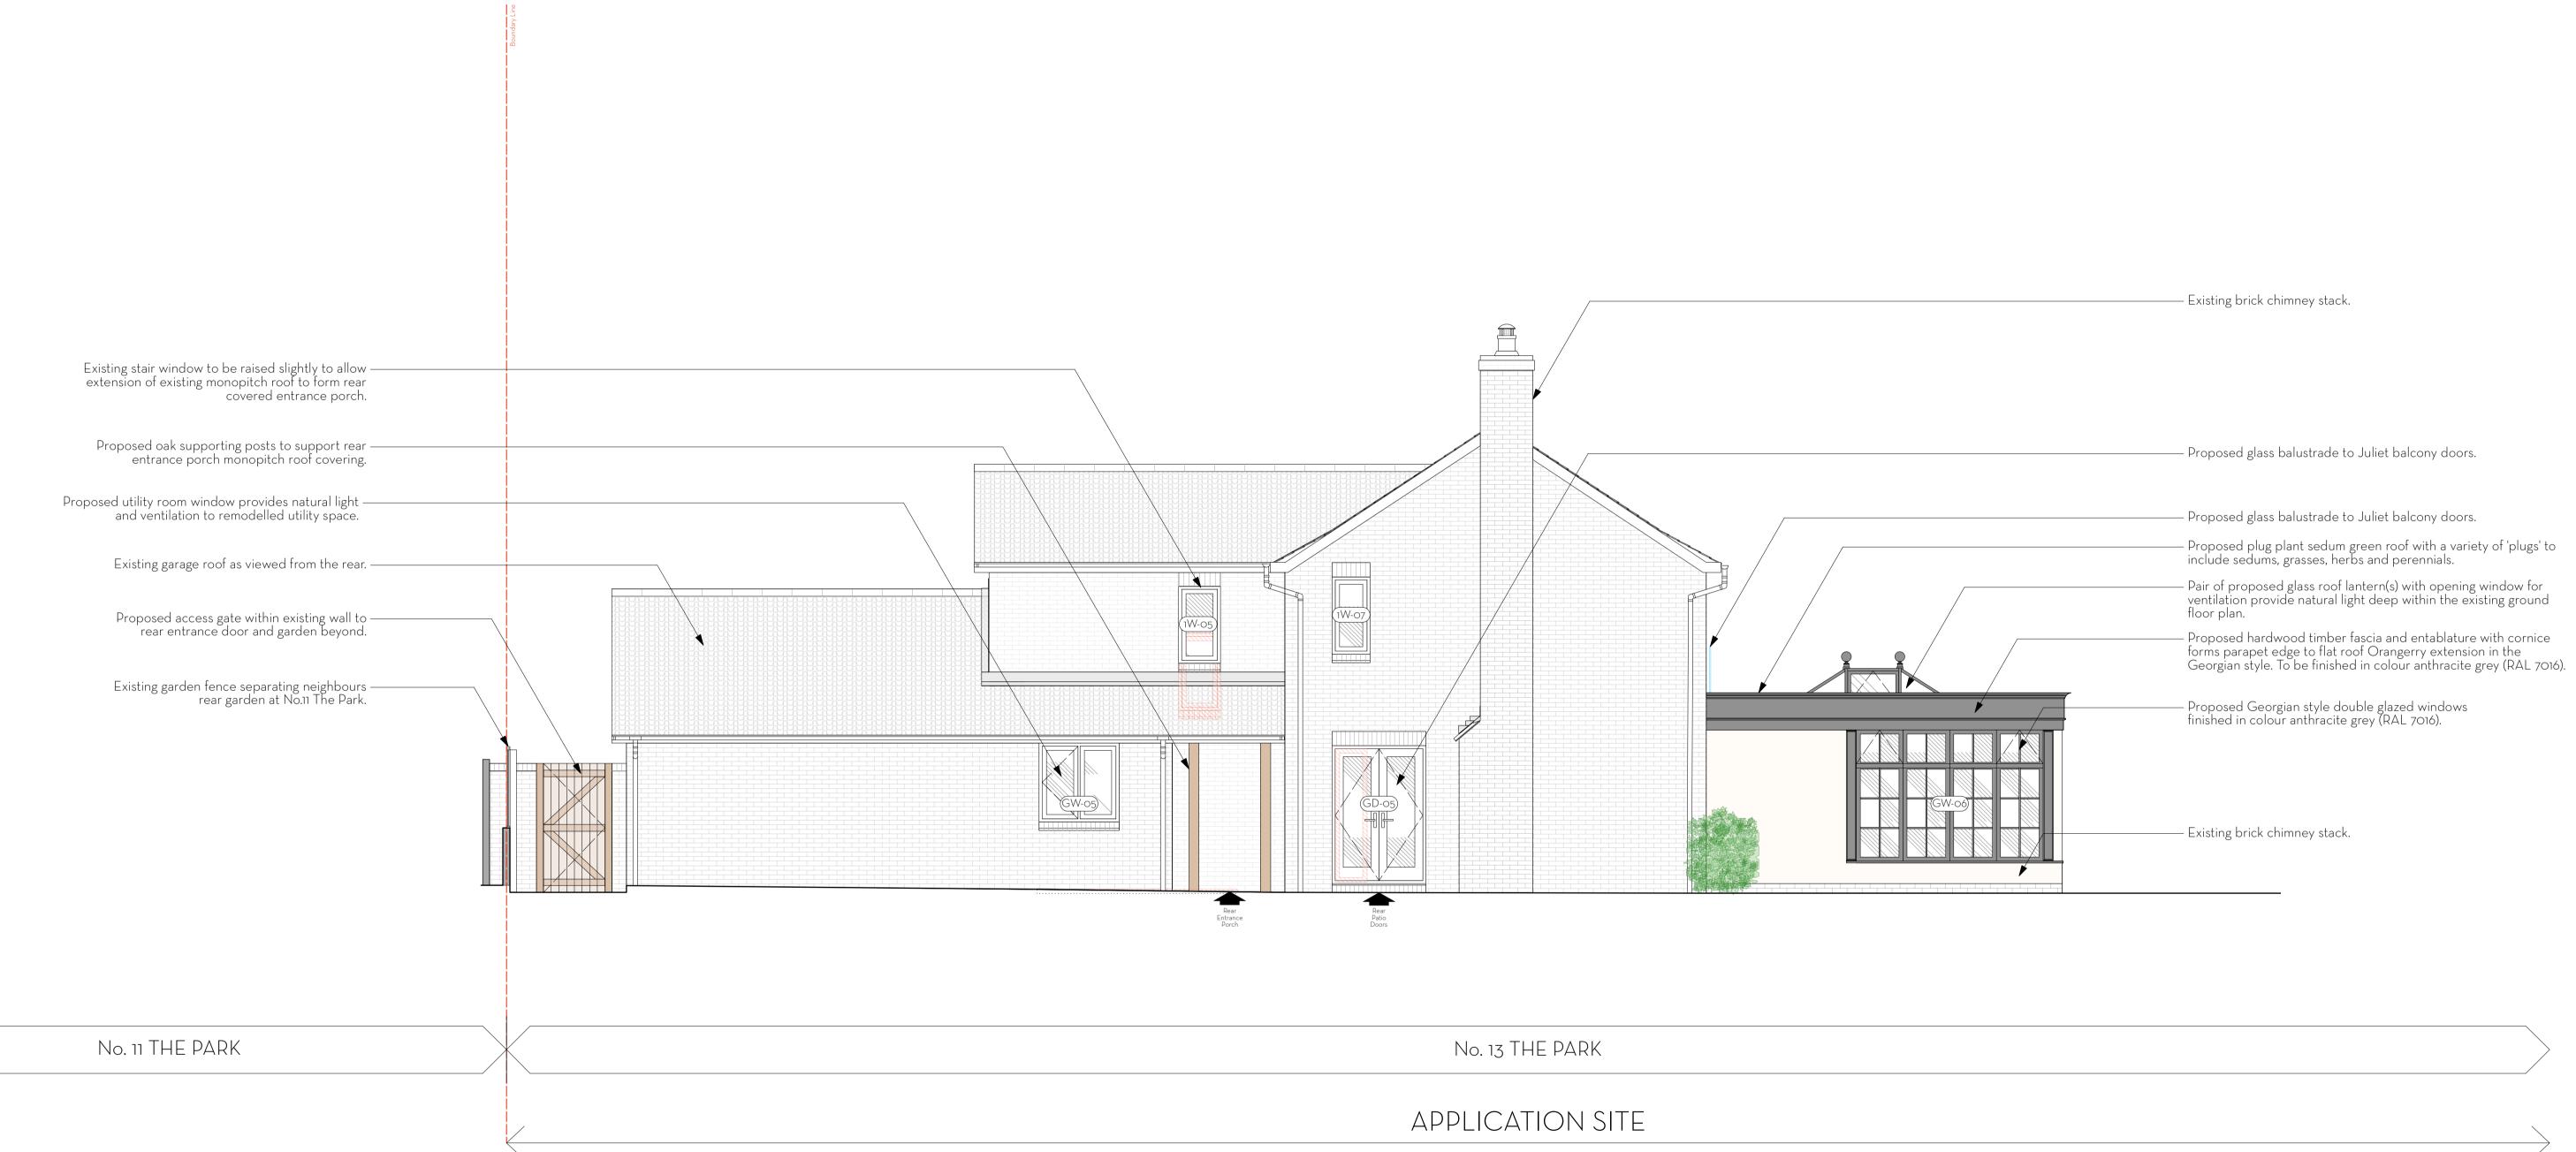

## **PROPOSED WEST ELEVATION**

| PLANNING |                                                                                                                                                                                                                                                                                                                                                                       | PROJECT  | 13 THE PARK<br>HEREFORD<br>HR1 1TF  | DRAWING TITLE PROPOSED WEST ELEVATION                                                   |
|----------|-----------------------------------------------------------------------------------------------------------------------------------------------------------------------------------------------------------------------------------------------------------------------------------------------------------------------------------------------------------------------|----------|-------------------------------------|-----------------------------------------------------------------------------------------|
|          | OO 05/03/2024 Issued for Planning                                                                                                                                                                                                                                                                                                                                     | _ CLIENT | MR & MRS. J BRAMMER                 | SKETCH STUDIO ARCHITECTS<br>8 St David's Crescent<br>Llanddewi Rhydderch<br>Abergavenny |
|          | either wholly or in part without written permission.                                                                                                                                                                                                                                                                                                                  |          | 1:50 @ A1 DATE 05/03/2024 DWG BY SF | Abergavenny<br>Monmouthshire<br>NP7 9TR<br>T: 07940 007838                              |
|          | Do not scale off this drawing. All indicated dimensions to be checked and verified on site by the contractor before commencement<br>of any fabrication drawings or work whatsoever on site. Report any discrepancies to the Architect immediately.<br>Drawings to be read in conjunction with relevant drawings and specification.<br>© Sketch Studio Architects 2019 | CHCKD.   | - DWG NO. / REV. 730-PL-303- 00     | E: simon@sketchstudioarchitects.com<br>www.sketchstudioarchitects.com                   |