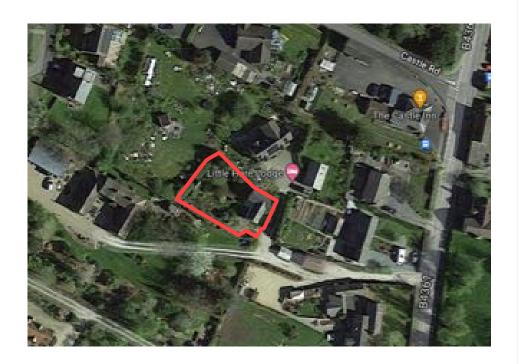

AERIAL VIEW
Not to scale

2 LOCATION PLAN
1:1250 @ A3

## Westbrook Sunnybank Old Playhouse 97.1m Castle Inn Fairfield March Hare Cottage The Paddocks Whitcliffe

0 10 20 30 40 50 M



Do not scale off this drawing.
 Any discrepancies to be referred to the Architect.
 This drawing is to be read in conjunction with all relevant specifications and other drawings issued by the Architect, and other specialists.
 This drawing is copyright and is not to be reproduced without RRA permission.
 IF IN DOUBT, ASK.



Date

Check Rev

RRA Architects Ltd

WorkHere: 4 - 5 High Town Hereford HR1 2AA

T 0203 130 0398

Hereford T 01432 278 707

Ludlow T 01584 519 747

Gloucestershire T 01242 269374

Client :

Joanna Bruce

Bury Cottage, Richards Castle, Shropshire

Location and Block Plan

| Status<br>Sk