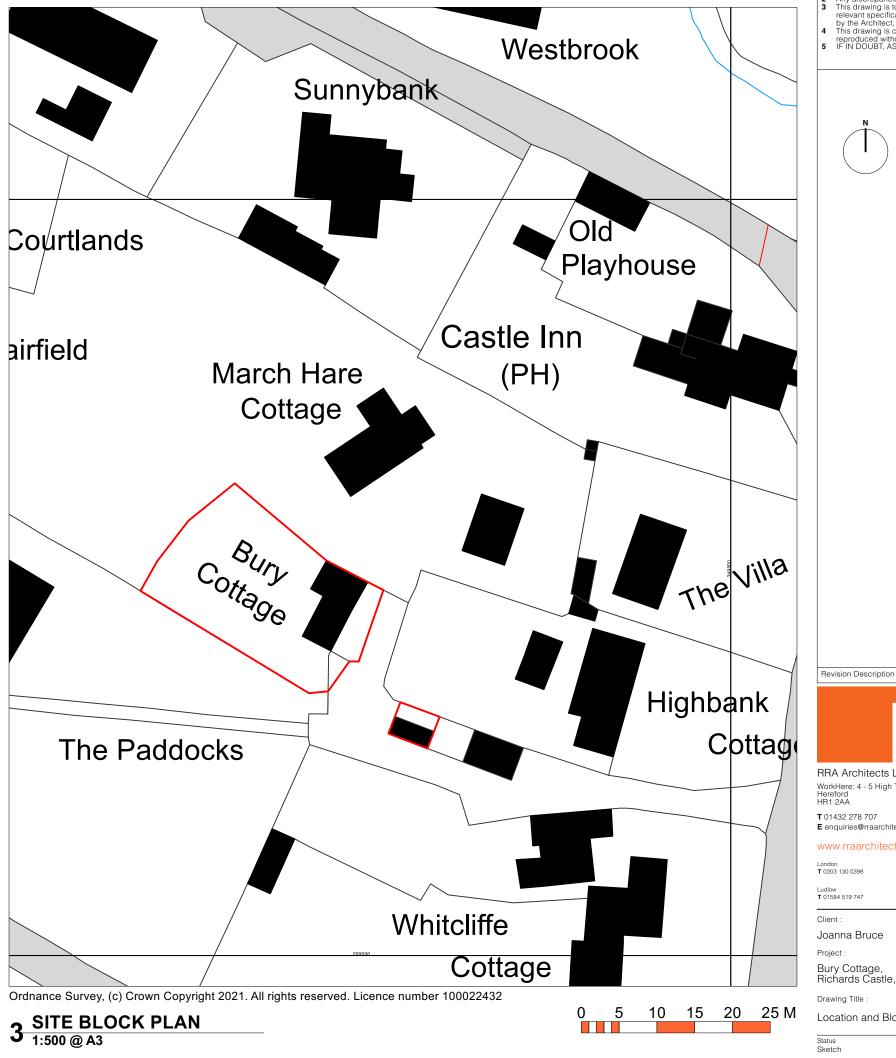

## Westbrook Sunnybank Old Playhouse 97.1m Castle Inn Fairfield March Hare Cottage The Paddocks Whitcliffe

0 10 20 30 40 50 M

Do not scale off this drawing.
 Any discrepancies to be referred to the Architect.
 This drawing is to be read in conjunction with all relevant specifications and other drawings issued by the Architect, and other specialists.
 This drawing is copyright and is not to be reproduced without RRA permission.
 IF IN DOUBT, ASK.

Date

Check Rev

RRA Architects Ltd

WorkHere: 4 - 5 High Town Hereford HR1 2AA

T 0203 130 0398

Hereford T 01432 278 707

Ludlow T 01584 519 747

Gloucestershire T 01242 269374

Client :

Joanna Bruce

Bury Cottage, Richards Castle, Shropshire

Location and Block Plan

| Status<br>Sketch            | Date<br>OCT 2021 | Drawn By       |
|-----------------------------|------------------|----------------|
|                             |                  | DR             |
| Drawing No.<br>3837 P(0) 01 | Revision         | Scale<br>1:500 |