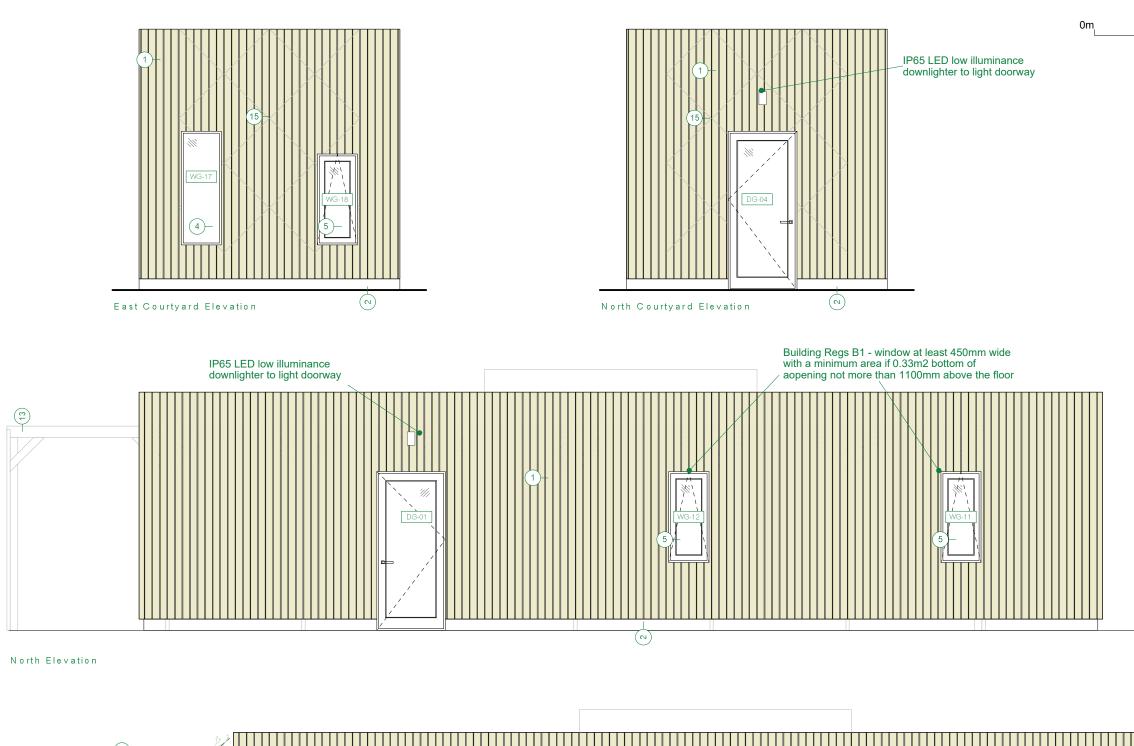

| Кеу                                                                                                    |
|--------------------------------------------------------------------------------------------------------|
| $\begin{pmatrix} 1 \end{pmatrix}$ UK Sourced western red cedar cladding                                |
| 2 Medite Tricoya Extreme painted to Medite's specificaton                                              |
| 3 -                                                                                                    |
| (4) fixed triple glazed window                                                                         |
| 5 openable top hung triple glazed window                                                               |
| 6 electric fireplace                                                                                   |
| 7 hopper and downpipe                                                                                  |
| 8 100L Wall mounted water butt                                                                         |
| 9 sedum green roof                                                                                     |
| 10) gravel drain                                                                                       |
| (11) non-slip timber decking                                                                           |
| (12) recycled gravel/shingle driveway                                                                  |
| (13) UK sourced timber trellising for solar shading and climbing plants                                |
| (14) reclaimed sleeper stepped retaining planter wall, planted with climbers (see landscaping drawing) |
| (15) stainless steel cables for climbers                                                               |
| (16) new post and rail fence to connect to existing                                                    |
| (17) bin store                                                                                         |
| (18) parking bay with one accessible and one standard bay                                              |
| (19) land drain to soakaway                                                                            |
| 20) Vortex 4 0.55 treatment plant to soakaway - control panel on post                                  |
| (21) Solar PV array for electricity generation                                                         |
|                                                                                                        |