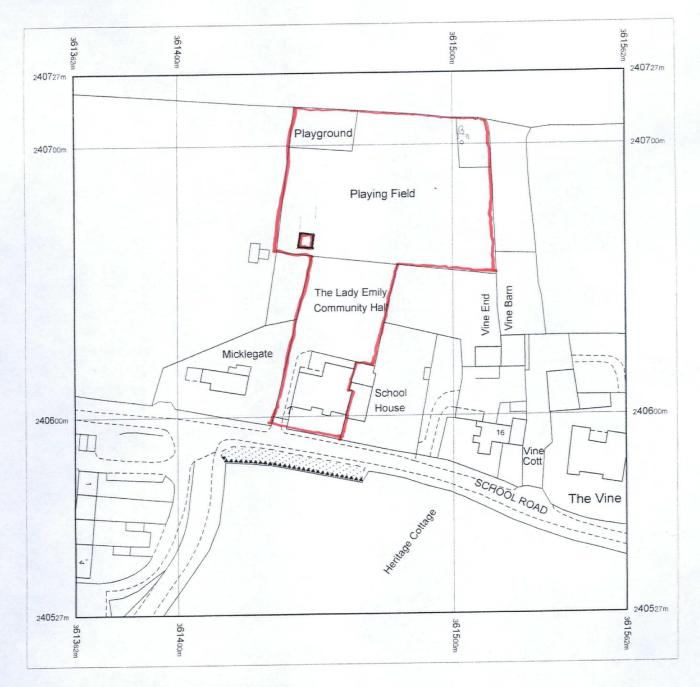

The representation of features as lines is no evidence of a property boundary.

Part or all of this OS Sitemap is enlarged from mapping produced at one or more of the following scales: 1:1250, 1:2500, 1:10000.

Supplied by: Hereford Map Centre Serial number: 00669800 Centre coordinates: 361462.25 240626.75

Further information can be found on the OS Sitemap Information leaflet or the Ordnance Survey web site: www.ordnancesurvey.co.uk