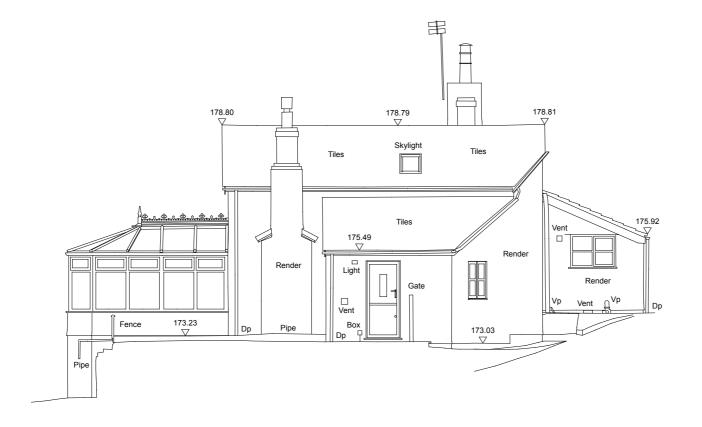

Datum 170.00m Elevation C

Datum 170.00m Elevation D

notes

this drawing is copyright | do not scale off this drawing | dimensions to be checked on site | any discrepancies to be reported to the architect immediately

## **Project**

Proposed Extension to Beechnut Cottage, The Doward, Whitchurch, Herefordshire

## Drawing

Elevations as Existing

**Scale:** 1:100 on A3 Paper **Date:** Apr 2015

Drawn: JH

Project Nos: 2015.023 Status: Planning

**Drawing Number:** 

Rev:

E201