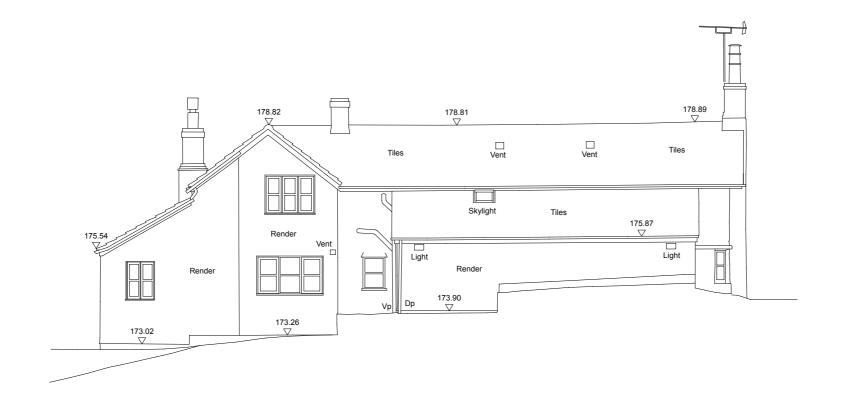

Datum 170.00m Elevation C

Datum 170.00m Elevation D

notes

this drawing is copyright | do not scale off this drawing | dimensions to be checked on site | any discrepancies to be reported to the architect immediately

## **Project**

Proposed Extension to Beechnut Cottage, The Doward, Whitchurch, Herefordshire

## Drawing

Elevations as Existing

**Scale:** 1:100 on A3 Paper **Date:** Apr 2015

Drawn: JH

Project Nos: 2015.023 Status: Planning

**Drawing Number:** 

Rev:

E201