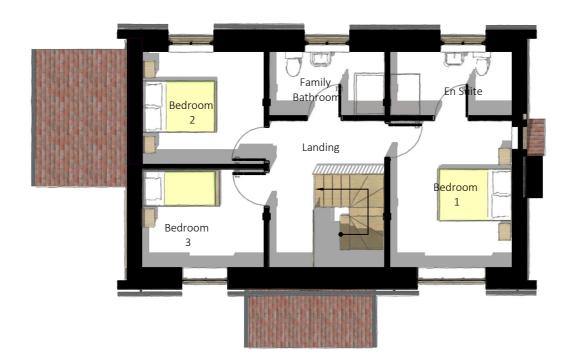

## FIRST FLOOR PLAN

Proposed Scale 1:100





## OAKWRIGHTS®

DRAWINGS PRODUCED BY

T.J. Crump Oakwrights Ltd The Lakes, Swainshill, Hereford, HR4 7PU

+44 (0)1432 353353 enquiries@oakwrights.co.uk

© This drawing, its contents, and all information contained therein is protected by Copyright. It may be used once only for its intended purpose under a contract with T.J. Crump Oakwrights Ltd, but not for any other use or purpose. This drawing is for Planning purposes and does not constitute a construction issue drawing. All setting out dimensions and levels are indicative and are subject to detailed site survey and site conditions. The Client and their agent are responsible for ensuring that Building Control and construction drawings are carried out following Planning approval. Scaling fro