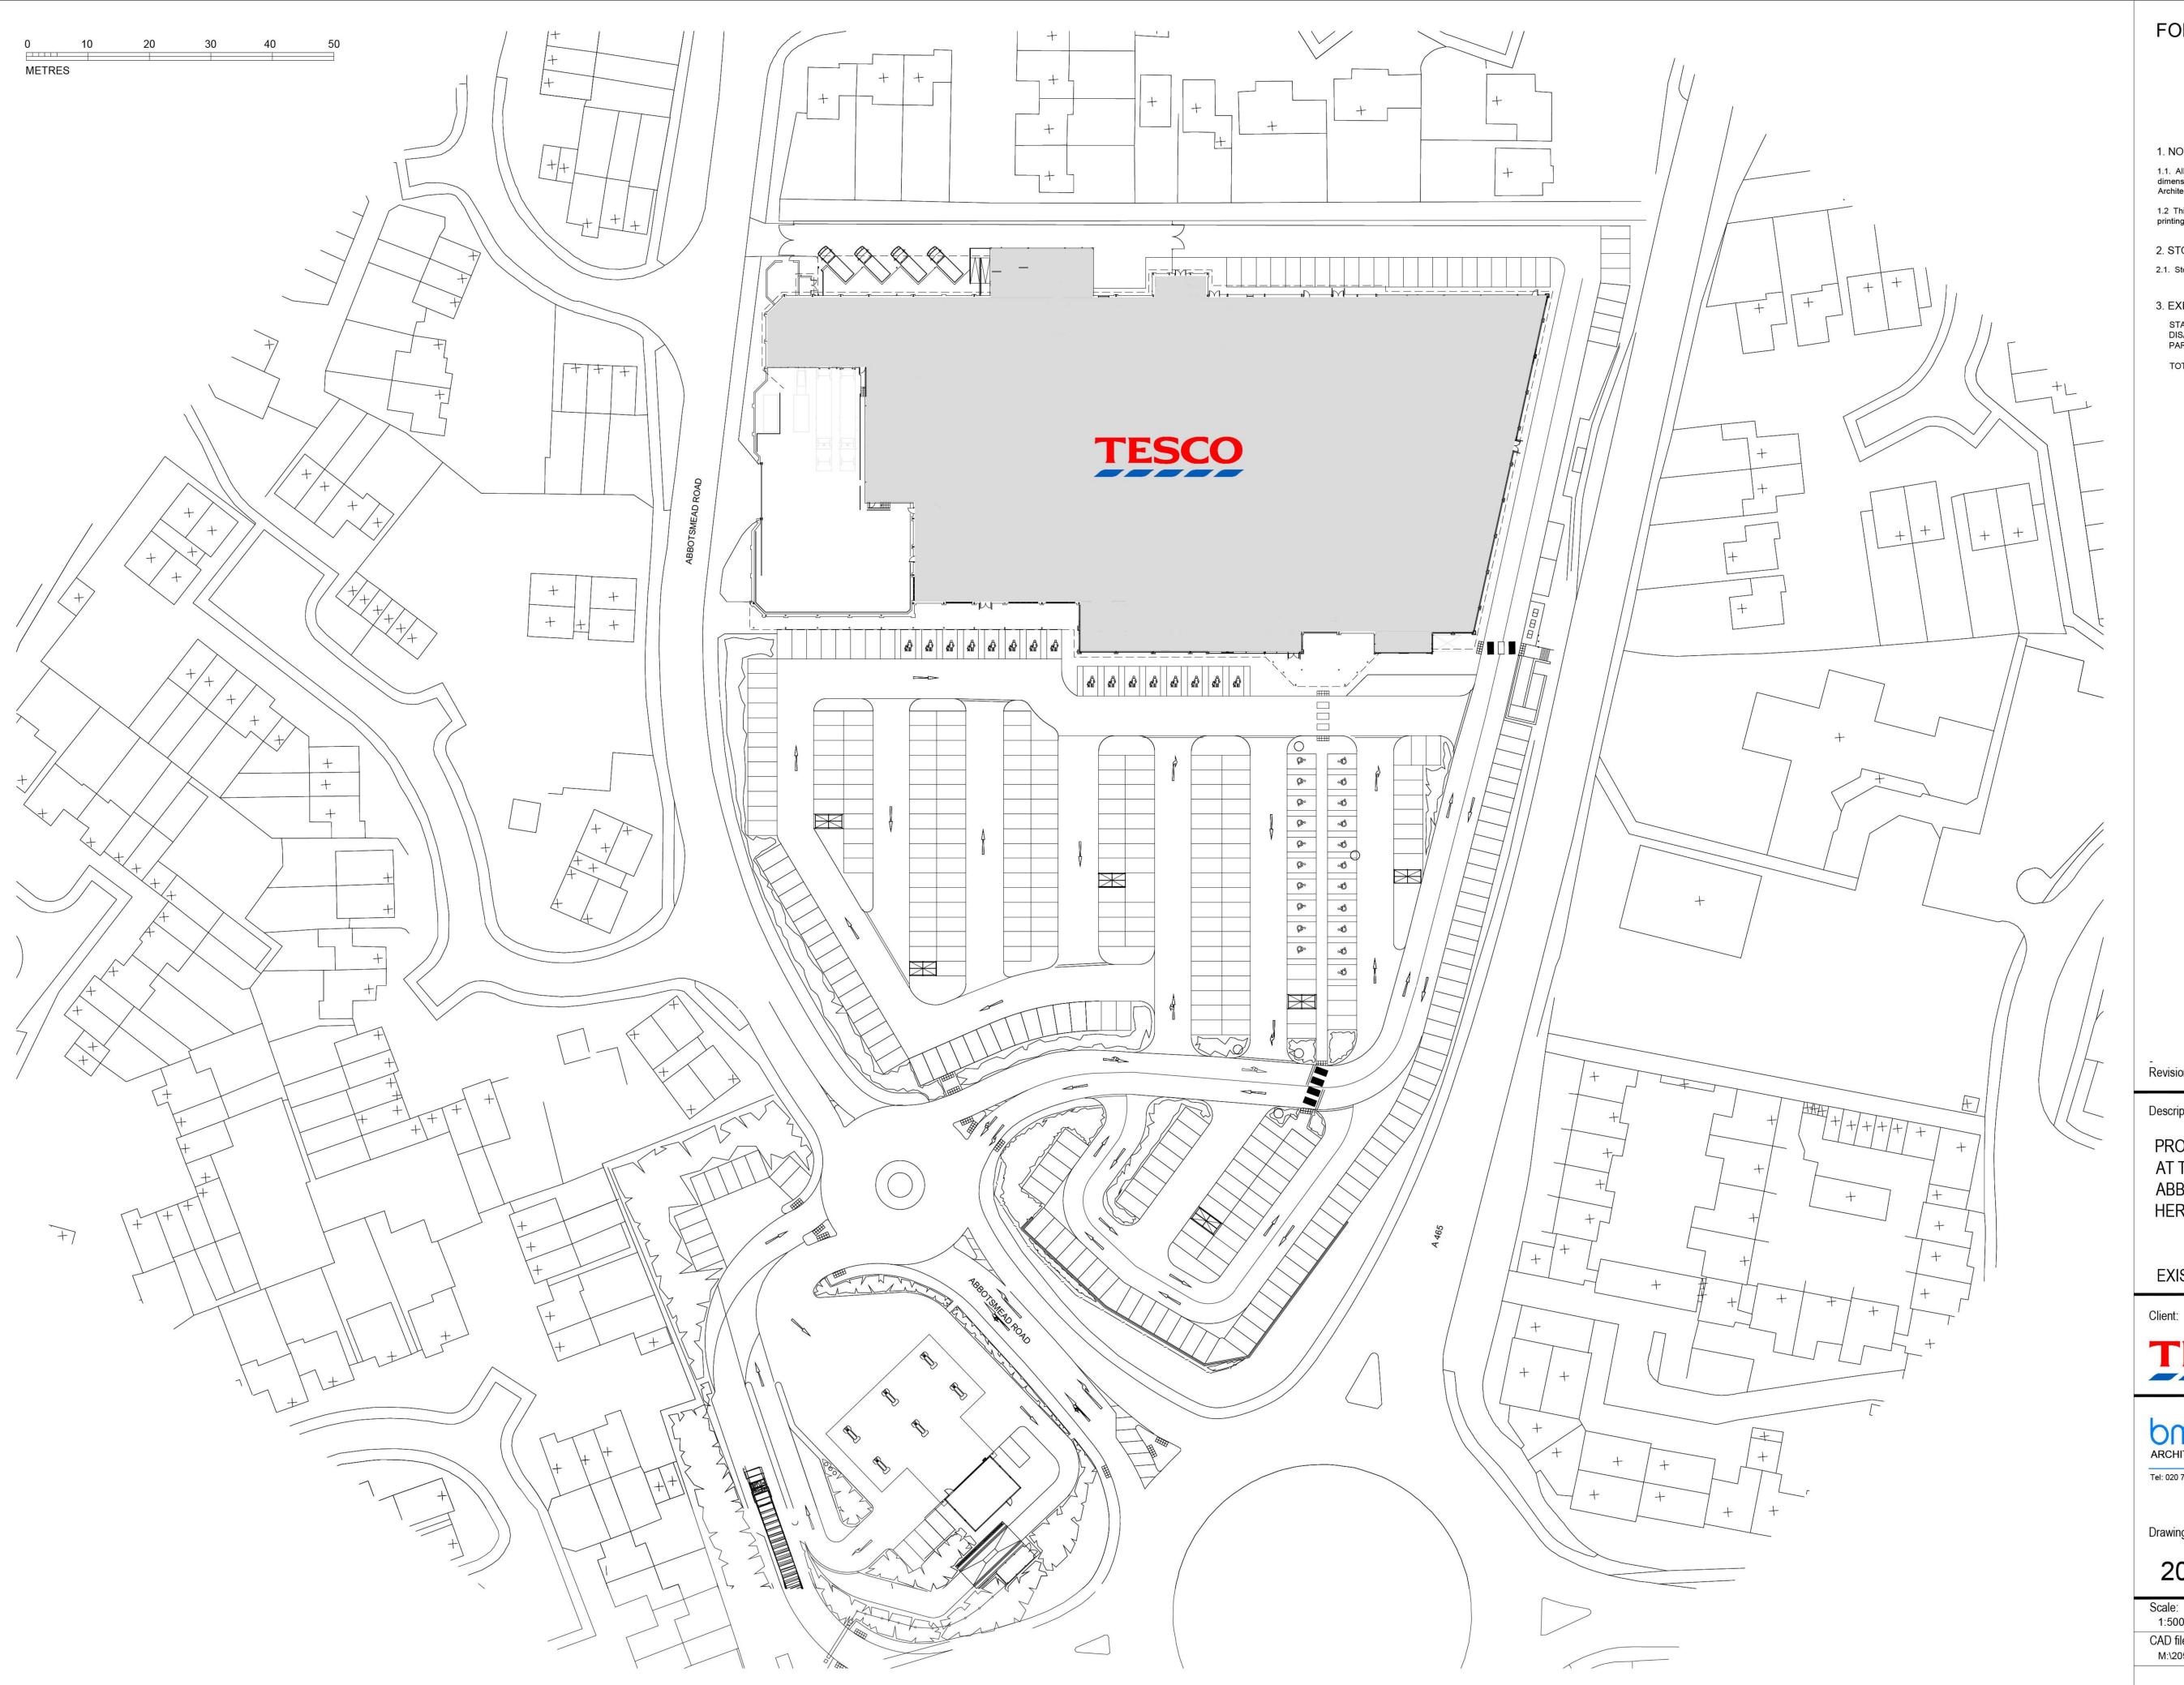

## FOR PLANNING PURPOSES

1. NOTES

1.1. All dimensions must be checked on site with only figured dimensions worked from. Any discrepancies must be reported to the Architect or Engineer immediately. This drawing is copyright.

1.2 This drawing is prepared to scale although the limitations of the printing process mean only figured dimensions should be used.

2. STORE FORMAT

2.1. Store Format - 40.

3. EXISTING PARKING

STANDARD BAYS DISABLED PARENT & CHILD

TOTAL

Revision:

## Description:

PROPOSED DOTCOM / CLICK COLLECT AT TESCO STORE No. 2667, ABBOTSMEAD ROAD, BELMONT, HEREFORD, HR2 7XS.

EXISTING SITE PLAN

CHARTERED ARCHITECTS
5 MAIDSTONE BUILDINGS MEWS
72-76 BOROUGH HIGH STREET
LONDON SE1 1GN