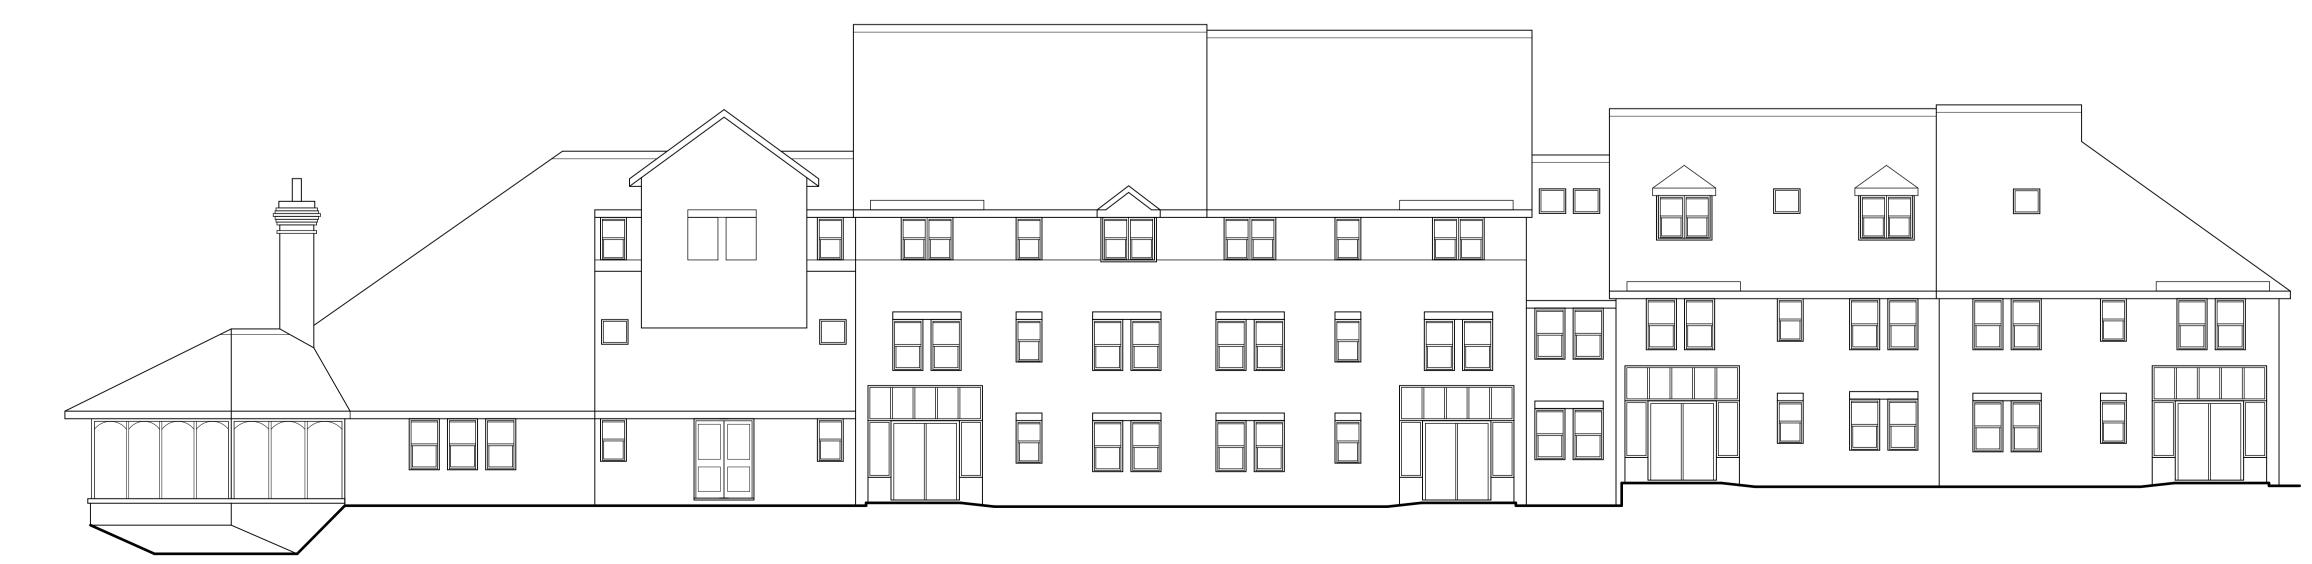

SOUTH ELEVATION B

EXISTING WINDOWS

Aluminium sash windows, white finish.

First issue.

10/06/24 EH MA KD

Do not scale except for planning purposes. All dimensions to be checked on site. This drawing is copyright and may not be reproduced without written consent.

This drawing to be read in conjunction with all relevant Architect's and other Specialists drawings, details and specifications.

WEST ELEVATION B

WEST ELEVATION A

SOUTH ELEVATION A