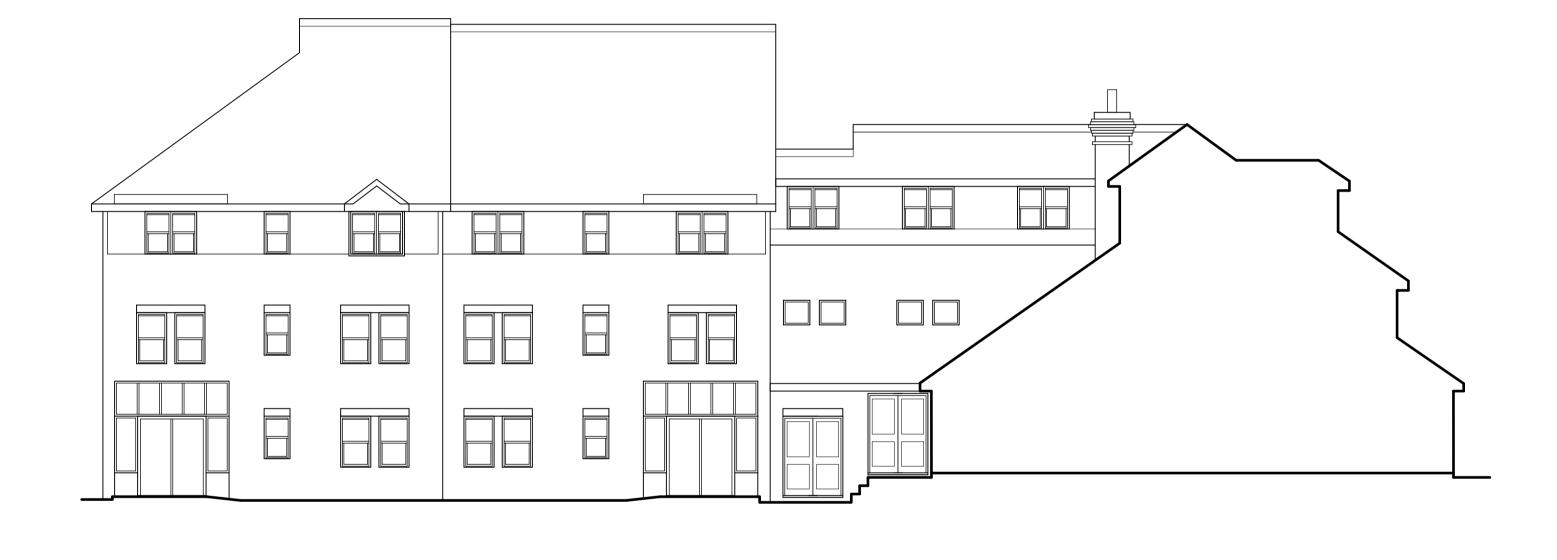

SOUTH ELEVATION B

EXISTING WINDOWS

Aluminium sash windows, white finish.

First issue.

10/06/24 EH MA KD

Do not scale except for planning purposes. All dimensions to be checked on site. This drawing is copyright and may not be reproduced without written consent.

This drawing to be read in conjunction with all relevant Architect's and other Specialists drawings, details and specifications.

WEST ELEVATION B

WEST ELEVATION A

SOUTH ELEVATION A