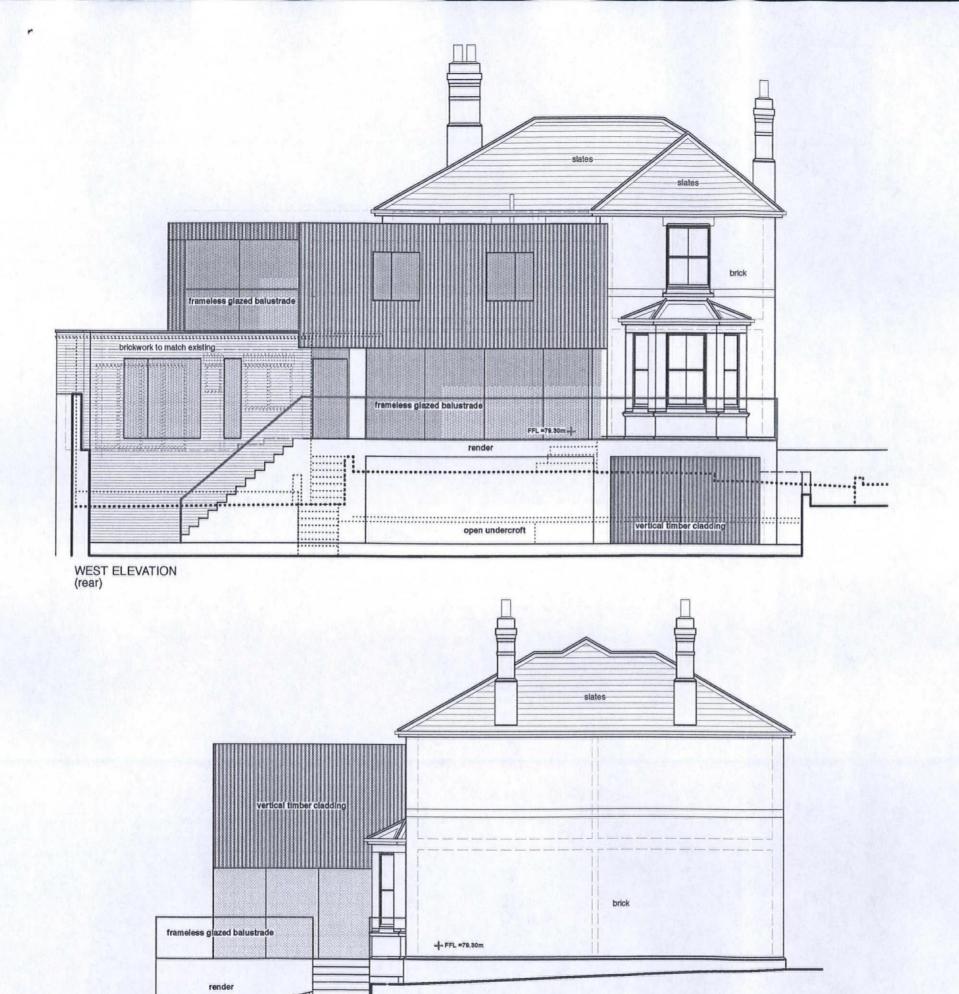

## MATERIALS

ROOFS Single-ply membrane flat roof concealed behind parapet upstand walls

WALLS Vertical boarded machined cedar cladding

STRUCTURAL FRAME cement render painted WHITE

BALCONIES Timber decking Frameless glazed balustrades

## 2 9 JUN 2015

To\_\_\_\_\_ Ack'd\_\_\_\_\_ File\_\_\_\_

HEALDPARTNERSHIP 24 Green Street, Hereford, Herefordshire HR1 2QG

54 HAFOD ROAD Hereford HR1 1SQ

PROPOSED ELEVATIONS 2

Drawing No. 54HR/1/12 SCALE 1:100