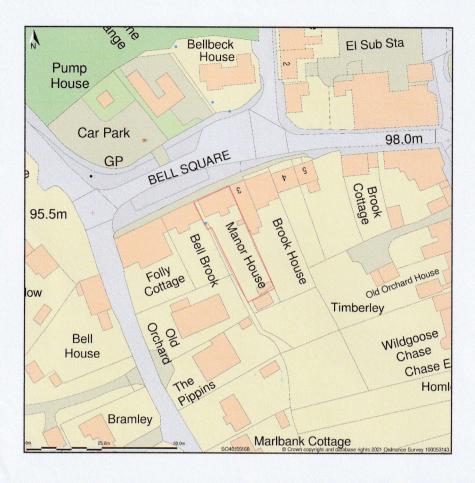

## Manor House, Bell Square, Weobley, Herefordshire, HR4 8SE

1:1250.

Site Plan shows area bounded by: 340084.0, 251615.43 340225.42, 251756.85 (at a scale of 1:1250), OSGridRef: SO40155168. The representation of a road, track or path is no evidence of a right of way. The representation of features as lines is no evidence of a property boundary.