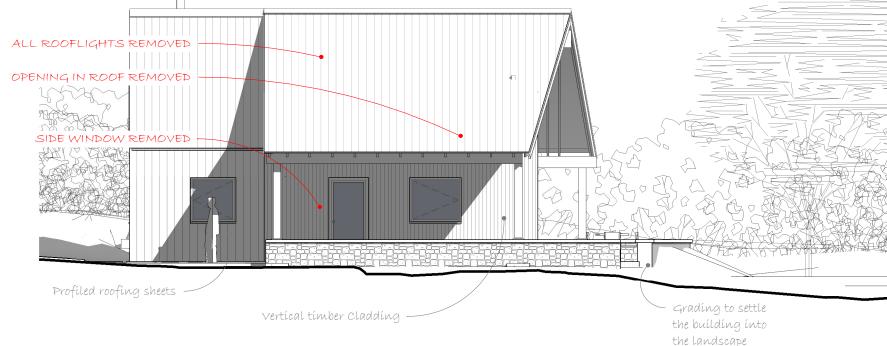

South-East Elevation
1:100

South-West Elevation

1:100

0 2m 2 Scale 1:100

Studio 2 St Andrew's Road Montpelier Bristol BS6 5EH This drawing is copyright of GreenTrace Architect Ltd and may not be copied or reproduced without permission.

## MATERIALS:

Roof: Profiled roofing sheets in black.

Walls: Profiled roofing sheets in black and vertical timber cladding, natural finish.

Subwall: Blockwork, painted.

Windows: Painted timber (colour TBC)
Rainwater goods: uPVC/Aluminium.