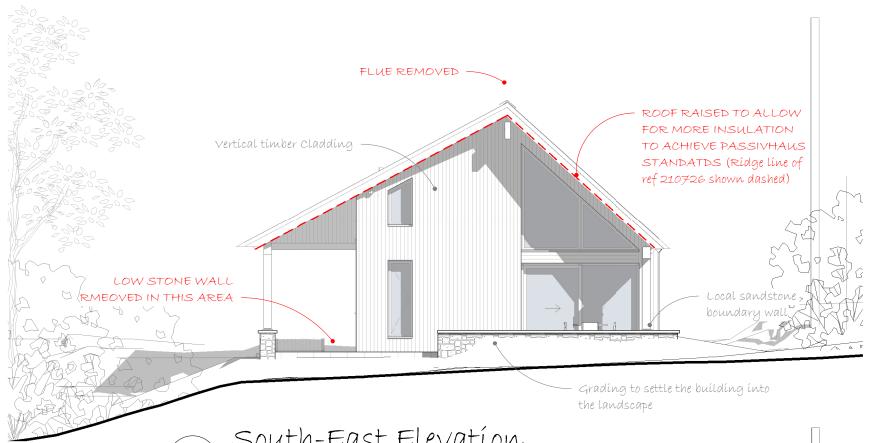

South-East Elevation
1:100

South-West Elevation

1:100

0 2m 2 Scale 1:100

Studio 2 St Andrew's Road Montpelier Bristol BS6 5EH This drawing is copyright of GreenTrace Architect Ltd and may not be copied or reproduced without permission.

## MATERIALS:

Roof: Profiled roofing sheets in black.

Walls: Profiled roofing sheets in black and vertical timber cladding, natural finish.

Subwall: Blockwork, painted.

Windows: Painted timber (colour TBC)
Rainwater goods: uPVC/Aluminium.