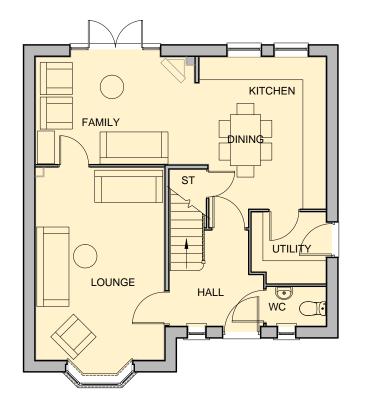

GROUND FLOOR PLAN H431---5



FIRST FLOOR PLAN H431---5

## THIS DRAWING IS COMPLIANT WITH 2010 BUILDING REGULATIONS

WARNING TO HOUSE-PURCHASERS. Buyers are warned that this is a working drawing and the contents of this drawing may be subject to change during the progress of the build process. The layout, form, content and dimensions specified are included for general guidance only. The finishes or features shown may alter in respect of individual properties. Whilst we make every effort to ensure our drawings are up to date there may from time to time be an unavoidable delay in updating these due to changes in regulations and/or re-planning. Purchasers are advised to check with the Sales Adviser whether any alterations have been made to this drawing. The contents of this drawing do not