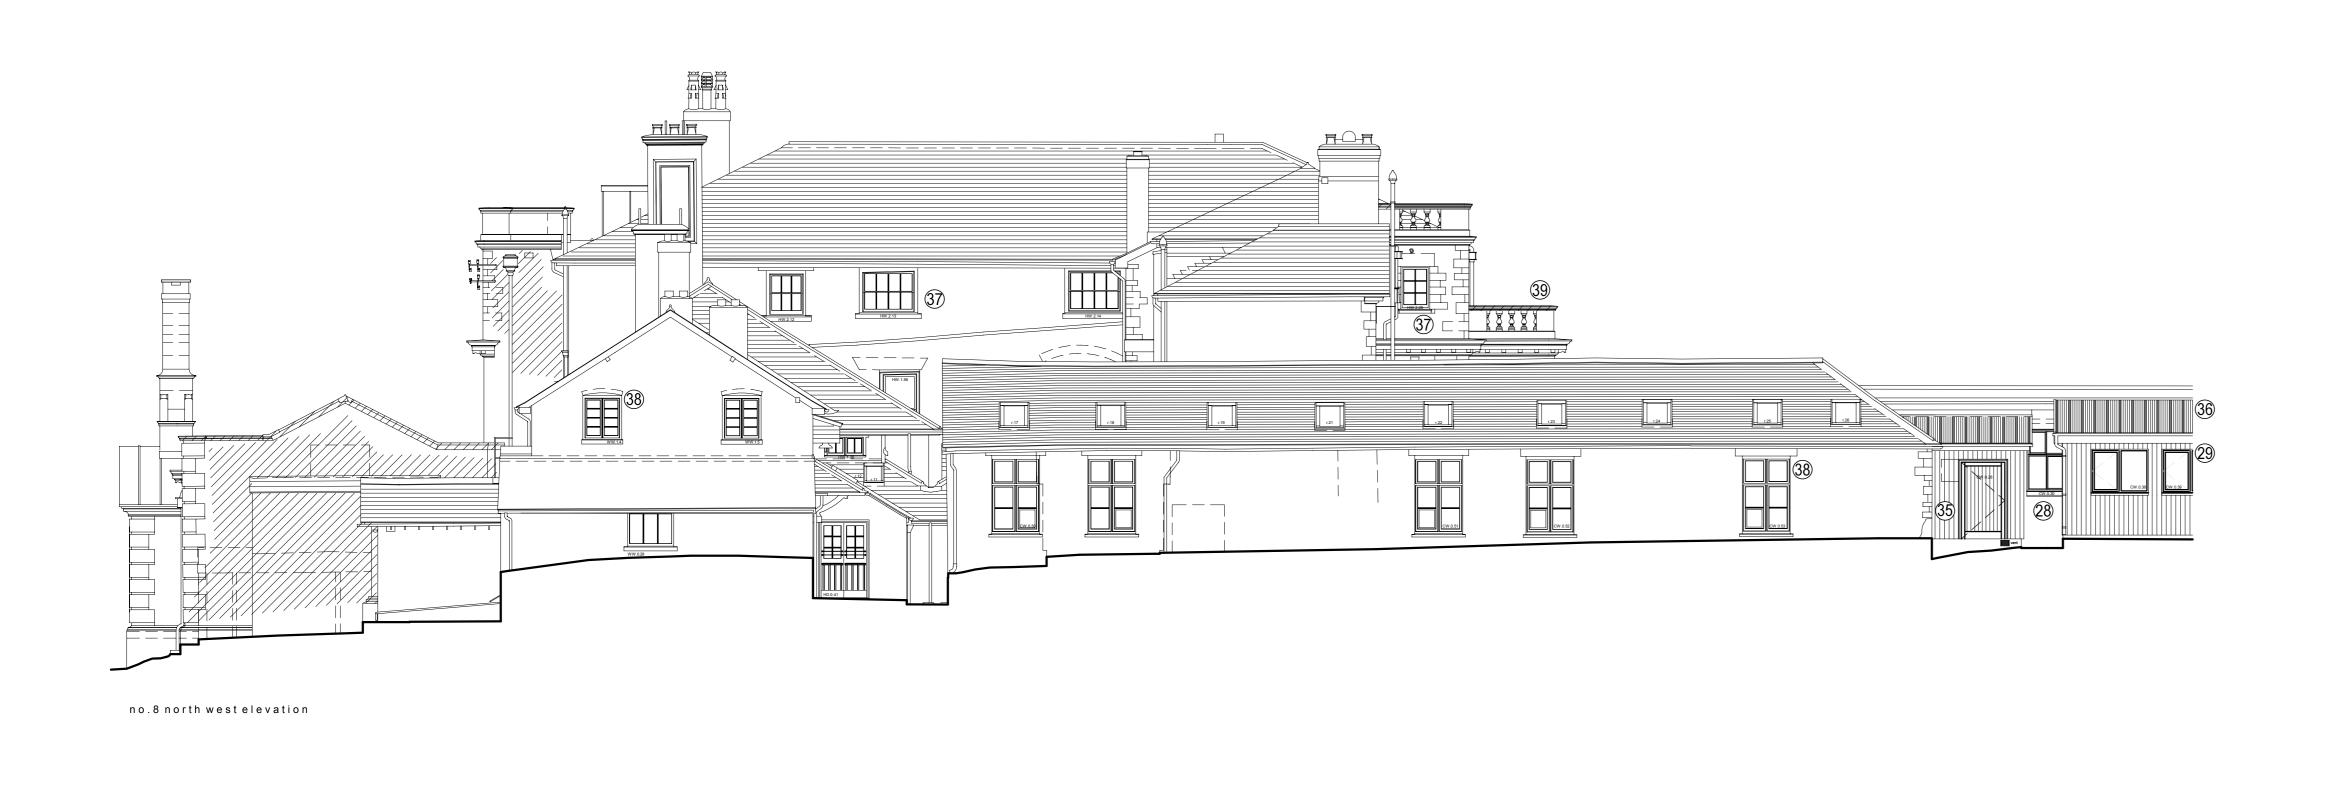

no.5 south west elevation

no.6 south east elevation

- new low profile metal rooflights over (The Rooflight Company web: http://www.the rooflightcompany.co.uk/the-conservation-(21 rooflight-product)
- 28 existing prefab classroom extension to be reclad using a planed vertical board
- (29) existing windows replaced with new double-glazed, powder-coated aluminium frame windows
- (36) existing roof finish replaced with corugated/ profiled metal sheet roofing system
- existing single-glazed, sliding sash timber
  windows to be repaired, overhauled and
  upgraded to full working order and redecorated
- single glazed timber casement windows to be repaired, overhauled and upgraded to full working order and redecorated all ledges and projections to decorative cornice, balustrading and copers etc. to be cleaned to remove lichen and moss growth by specialist cleaning contractor using DOFF/JOSS/TORC
- cleaning system 56 new 100mm Ø cast iron/ uPVC soil vent pipes, colour: black
- isolated patch repointing, using a 1:2.5 NHL 2.5 naturally hydraulic lime mortar mix using purpose made / proper pointing tools that fit the joint width to ensure good compaction and remove all mortar droppings immediately
- plaster repair to decorative cornice using a 1:2.5 NHL 2.5 naturally hydraulic lime mortar mix
- masonry to be cleaned by specialist contractor to remove organic growth following removal of dead creepers/ root systems using DOFF/JOSS/TORC cleaning system
- ★ all roofs, ledges, gutters and valleys to be cleaned and all moss/ lichen growth to be removed and area treated using ROUNDUP PRO VANTAGE