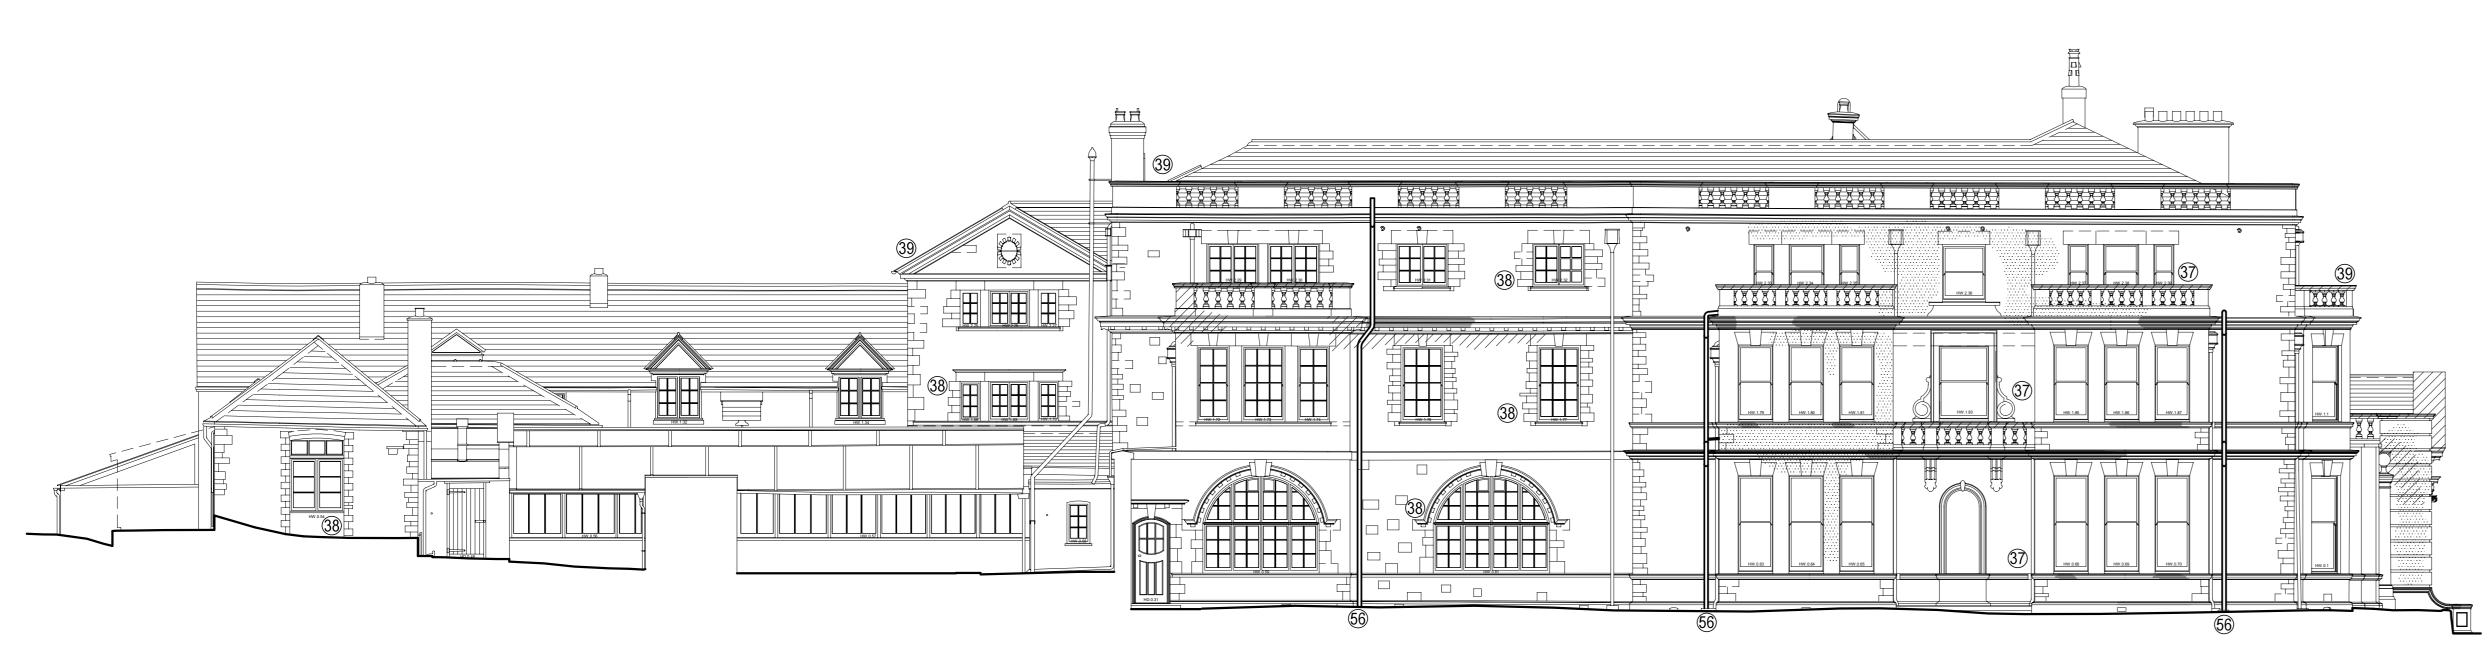

no.5 south west elevation

no.6 south east elevation

- new low profile metal rooflights over (The Rooflight Company web: http://www.the rooflightcompany.co.uk/the-conservation-(21 rooflight-product)
- 28 existing prefab classroom extension to be reclad using a planed vertical board
- (29) existing windows replaced with new double-glazed, powder-coated aluminium frame windows
- (36) existing roof finish replaced with corugated/ profiled metal sheet roofing system
- existing single-glazed, sliding sash timber
  windows to be repaired, overhauled and
  upgraded to full working order and redecorated
- single glazed timber casement windows to be repaired, overhauled and upgraded to full working order and redecorated all ledges and projections to decorative cornice, balustrading and copers etc. to be cleaned to remove lichen and moss growth by specialist cleaning contractor using DOFF/JOSS/TORC
- cleaning system 56 new 100mm Ø cast iron/ uPVC soil vent pipes, colour: black
- isolated patch repointing, using a 1:2.5 NHL 2.5 naturally hydraulic lime mortar mix using purpose made / proper pointing tools that fit the joint width to ensure good compaction and remove all mortar droppings immediately
- plaster repair to decorative cornice using a 1:2.5 NHL 2.5 naturally hydraulic lime mortar mix
- masonry to be cleaned by specialist contractor to remove organic growth following removal of dead creepers/ root systems using DOFF/JOSS/TORC cleaning system
- ★ all roofs, ledges, gutters and valleys to be cleaned and all moss/ lichen growth to be removed and area treated using ROUNDUP PRO VANTAGE