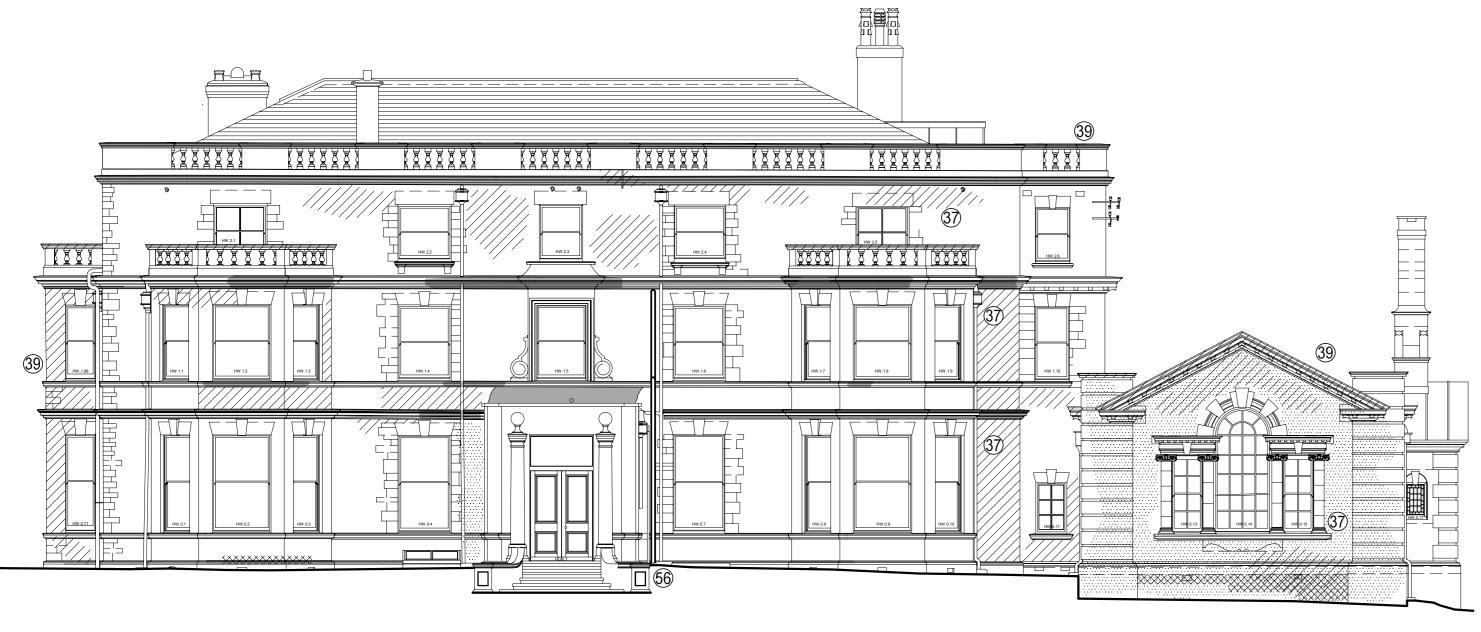

no.5 south west elevation

no.6 south east elevation

- new low profile metal rooflights over (The Rooflight Company web: http://www.the rooflightcompany.co.uk/the-conservation-(21 rooflight-product)
- 28 existing prefab classroom extension to be reclad using a planed vertical board
- (29) existing windows replaced with new double-glazed, powder-coated aluminium frame windows
- (36) existing roof finish replaced with corugated/ profiled metal sheet roofing system
- existing single-glazed, sliding sash timber
  windows to be repaired, overhauled and
  upgraded to full working order and redecorated
- single glazed timber casement windows to be repaired, overhauled and upgraded to full working order and redecorated all ledges and projections to decorative cornice, balustrading and copers etc. to be cleaned to remove lichen and moss growth by specialist cleaning contractor using DOFF/JOSS/TORC
- cleaning system 56 new 100mm Ø cast iron/ uPVC soil vent pipes, colour: black
- isolated patch repointing, using a 1:2.5 NHL 2.5 naturally hydraulic lime mortar mix using purpose made / proper pointing tools that fit the joint width to ensure good compaction and remove all mortar droppings immediately
- plaster repair to decorative cornice using a 1:2.5 NHL 2.5 naturally hydraulic lime mortar mix
- masonry to be cleaned by specialist contractor to remove organic growth following removal of dead creepers/ root systems using DOFF/JOSS/TORC cleaning system
- ★ all roofs, ledges, gutters and valleys to be cleaned and all moss/ lichen growth to be removed and area treated using ROUNDUP PRO VANTAGE