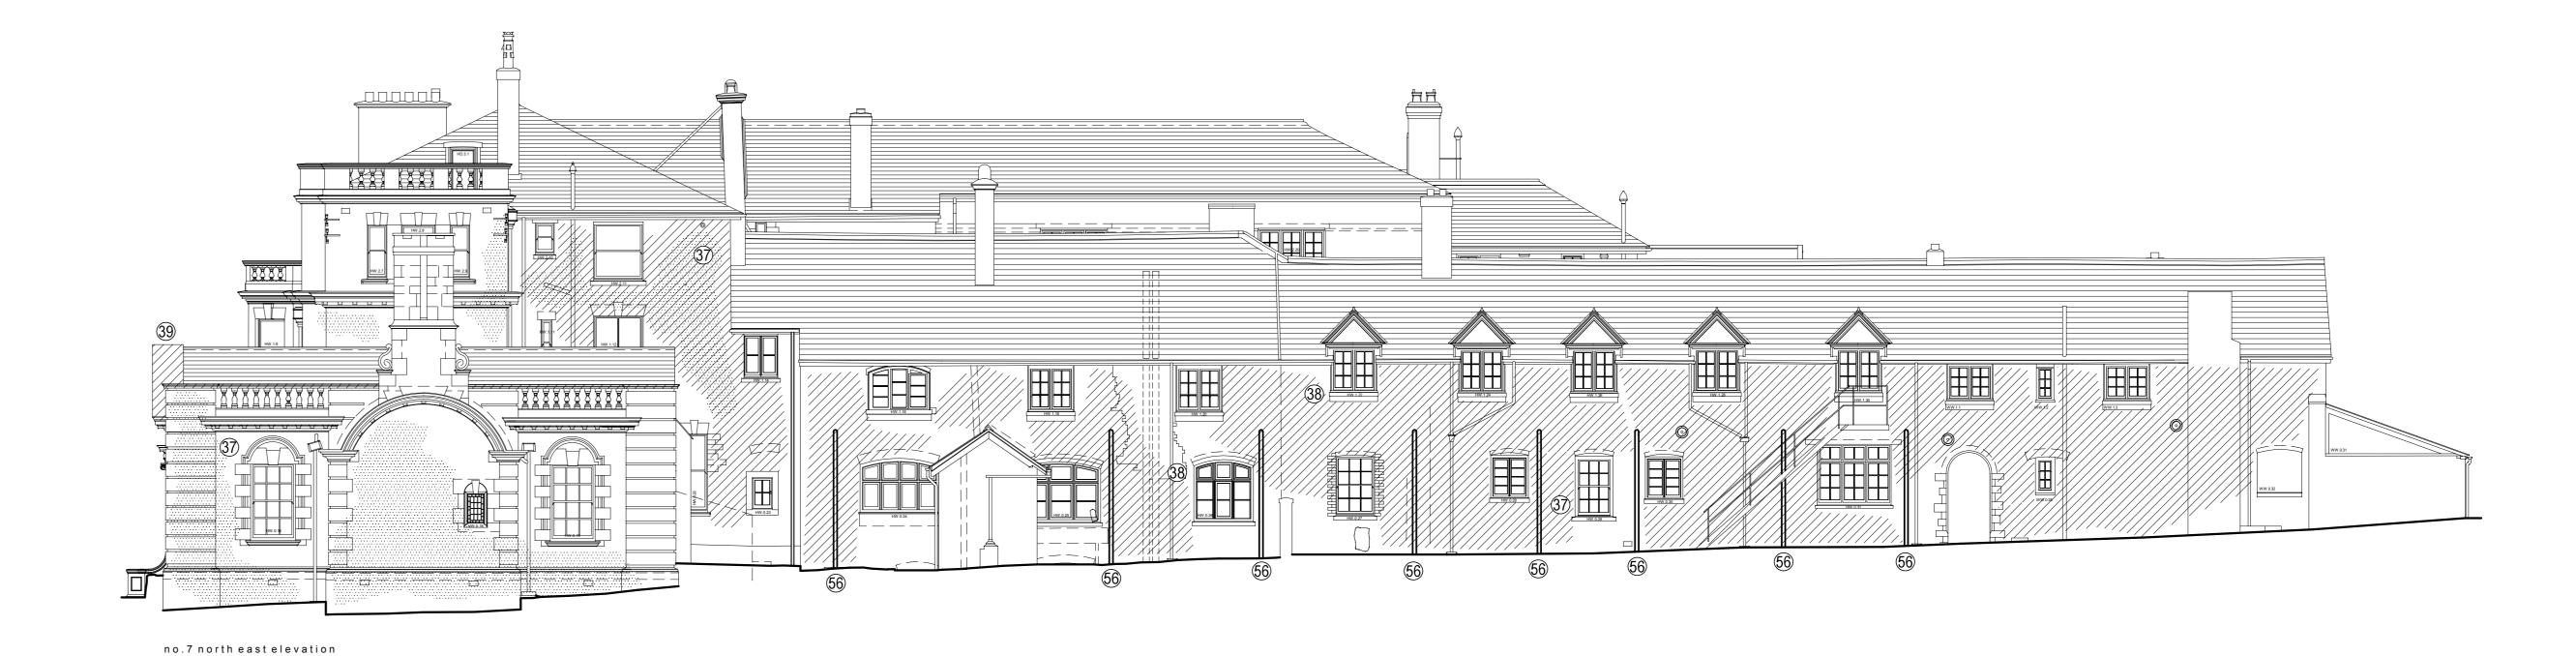

no.5 south west elevation

no.6 south east elevation

- new low profile metal rooflights over (The Rooflight Company web: http://www.the rooflightcompany.co.uk/the-conservation-(21 rooflight-product)
- 28 existing prefab classroom extension to be reclad using a planed vertical board
- (29) existing windows replaced with new double-glazed, powder-coated aluminium frame windows
- (36) existing roof finish replaced with corugated/ profiled metal sheet roofing system
- existing single-glazed, sliding sash timber
  windows to be repaired, overhauled and
  upgraded to full working order and redecorated
- single glazed timber casement windows to be repaired, overhauled and upgraded to full working order and redecorated all ledges and projections to decorative cornice, balustrading and copers etc. to be cleaned to remove lichen and moss growth by specialist cleaning contractor using DOFF/JOSS/TORC
- cleaning system 56 new 100mm Ø cast iron/ uPVC soil vent pipes, colour: black
- isolated patch repointing, using a 1:2.5 NHL 2.5 naturally hydraulic lime mortar mix using purpose made / proper pointing tools that fit the joint width to ensure good compaction and remove all mortar droppings immediately
- plaster repair to decorative cornice using a 1:2.5 NHL 2.5 naturally hydraulic lime mortar mix
- masonry to be cleaned by specialist contractor to remove organic growth following removal of dead creepers/ root systems using DOFF/JOSS/TORC cleaning system
- ★ all roofs, ledges, gutters and valleys to be cleaned and all moss/ lichen growth to be removed and area treated using ROUNDUP PRO VANTAGE