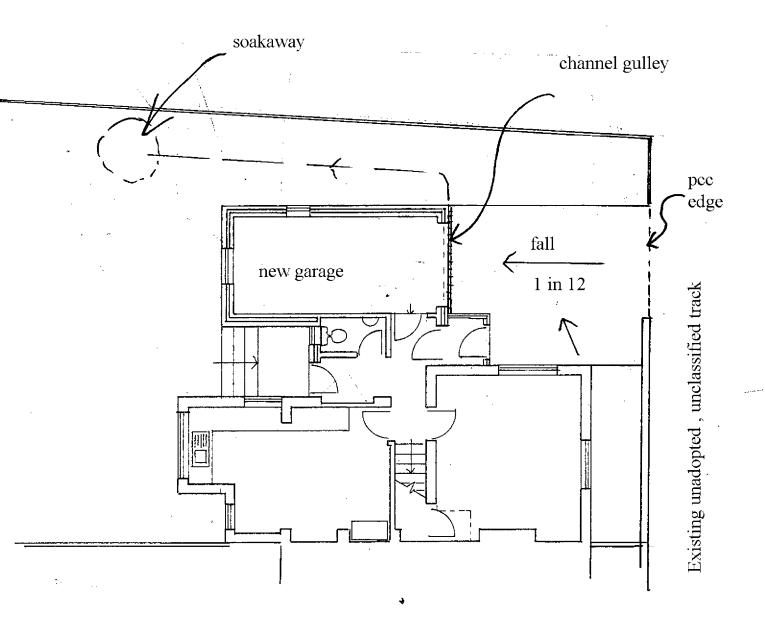

|        |           |          |        |         |        |
| l/we hereby apply fo                        | rolannin   | anermi   | sion/co   | n cent or  | decor   | ibed in th | nie form en | dthear     |          | anvinan   | lane/dr | owince     | and         |        |           |          |        |         |        |
| additional information                      | on.l/weo   | onfirm t | hat,totl  | ne best o  | of my/  | our know   | ledge, any  |            |          |           |         | -          |             |        | $\bowtie$ | Date     | 23/    | 05/2014 |        |

## DRIVEWAY SPECIFICATION

25mm of 6mm Medium Graded Wearing Course Macadam to BS 4987 Tables 32&33 75mm of 20mm Dense Base Course Macadam to BS 4987 Tables 15&16 150mm Granular Sub Base Material



N 1 .0 23-5-14

8 LINTON VILLAS SITE PLAN TO DISCHARGE CONDITION 5 OF P140388/FH 1:100@A4