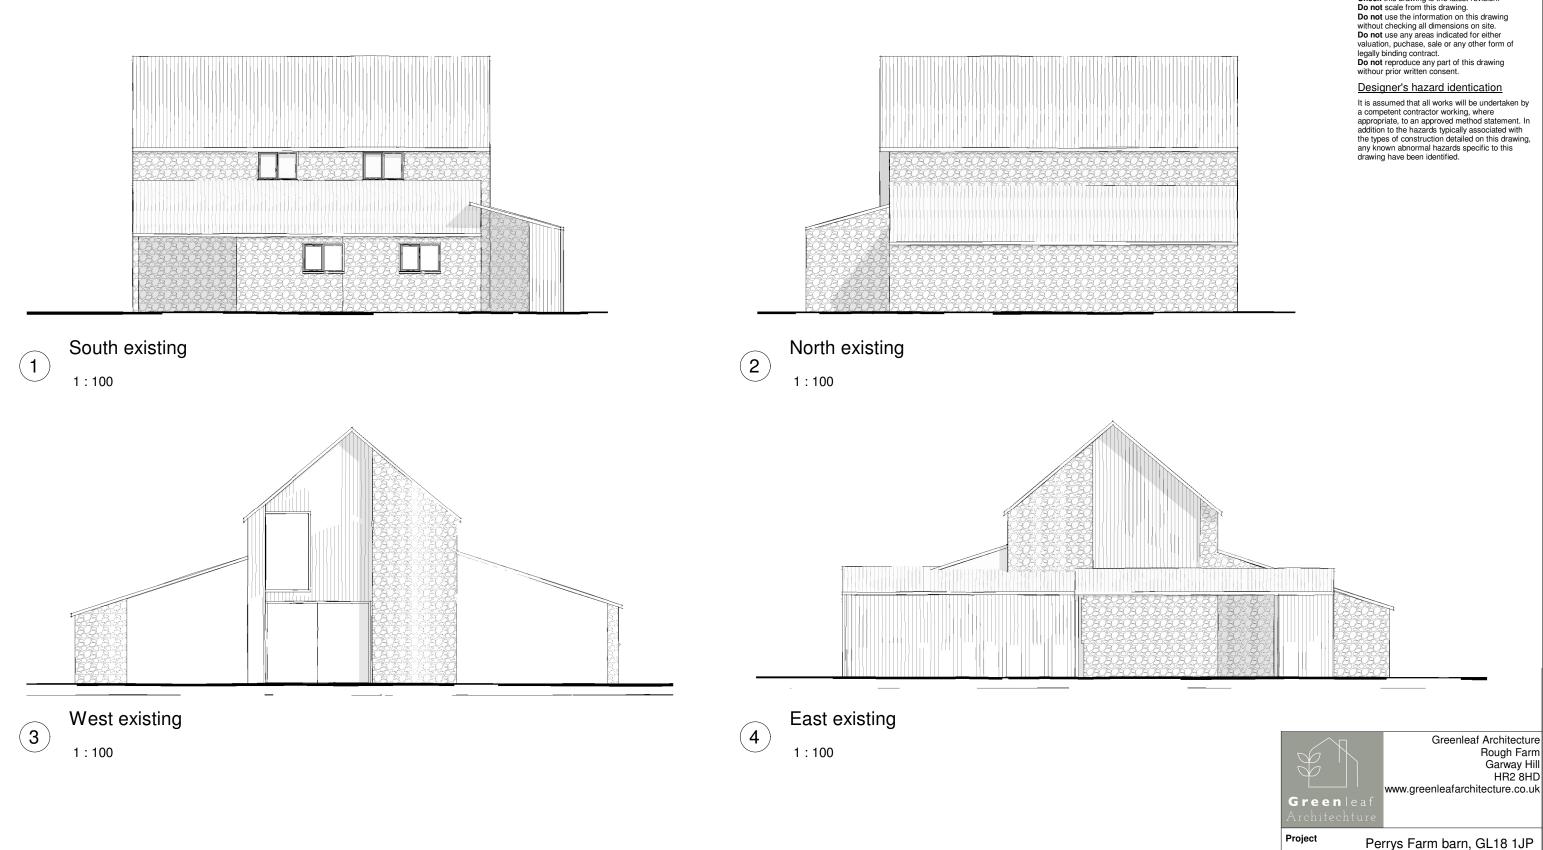

| Gree                |                            | www.g | reenleafa | Rough Farm<br>Garway Hill<br>HR2 8HD<br>architecture.co.uk |
|---------------------|----------------------------|-------|-----------|------------------------------------------------------------|
| Project             | Perrys Farm barn, GL18 1JP |       |           |                                                            |
| Client              | Matt Bennett               |       |           |                                                            |
| Dwg Title           | Elevations as existing     |       |           |                                                            |
| Dwg no.             | 304                        | A101  |           | Revision                                                   |
| <sup>Scale</sup> 1: | 100 @                      | A3    | Date      |                                                            |