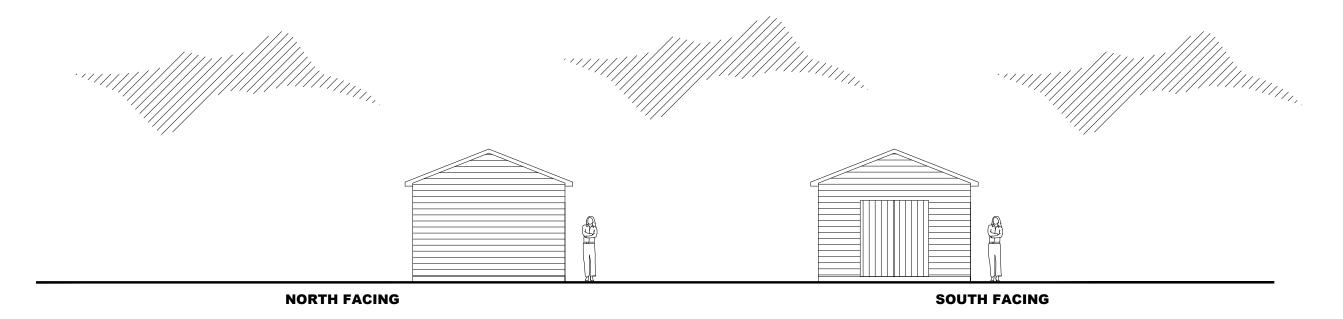

PROPOSED HOME OFFICE & GARDEN STORAGE BUILDING Scale - 1:50 @ A1 / 1:100 @ A3

**WEST FACING** 

Responsibility is not accepted for errors made by others in scaling from this drawing. Do not scale from this drawing for construction or acquisition purposes. All construction information must be taken from figured dimensions only. All dimensions and levels must be checked on site and any discrepancies between drawings and specification must be reported to Kree8 Design & Build. Copyright Kree8 Design & Build.

#### Note:

all new materials to match existing approvced stable yard

concrete bases to all new timber structures

New timber structures clad with larch timber boards

New roof to all structures to be black metal sheeting