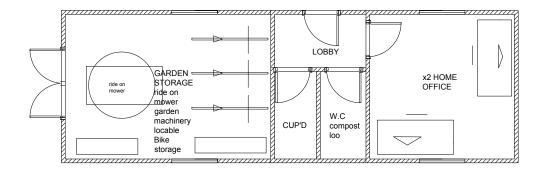

# Drawing Title:

Proposed Home office & garden storage building

| File Number: | G1   |               |
|--------------|------|---------------|
| Drawn By:    | MDL  |               |
| Checked By:  | MDL  |               |
| Scale@A1:    | 1:50 | Date: 03/03/2 |
| Dwg No:      | 07   | Rev: A        |