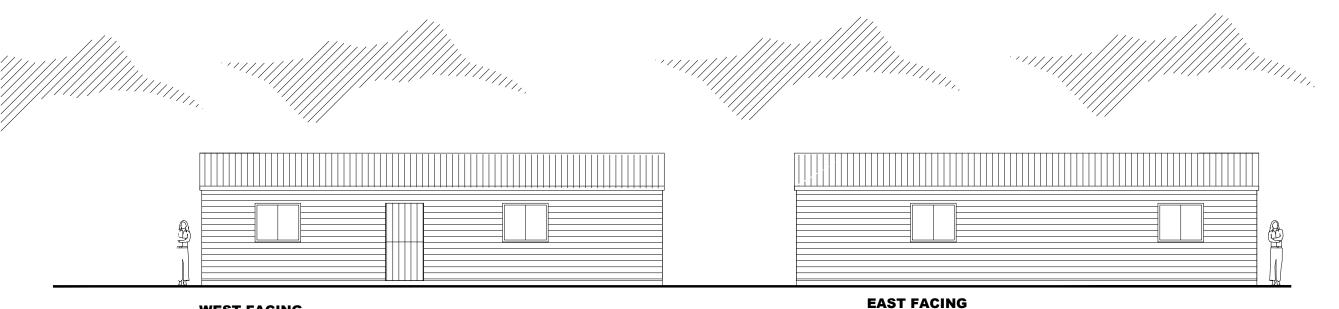

PROPOSED HOME OFFICE & GARDEN STORAGE BUILDING Scale - 1:50 @ A1 / 1:100 @ A3

**WEST FACING** 

Responsibility is not accepted for errors made by others in scaling from this drawing. Do not scale from this drawing for construction or acquisition purposes. All construction information must be taken from figured dimensions only. All dimensions and levels must be checked on site and any discrepancies between drawings and specification must be reported to Kree8 Design & Build. Copyright Kree8 Design & Build.

#### Note:

all new materials to match existing approvced stable yard

concrete bases to all new timber structures

New timber structures clad with larch timber boards

New roof to all structures to be black metal sheeting