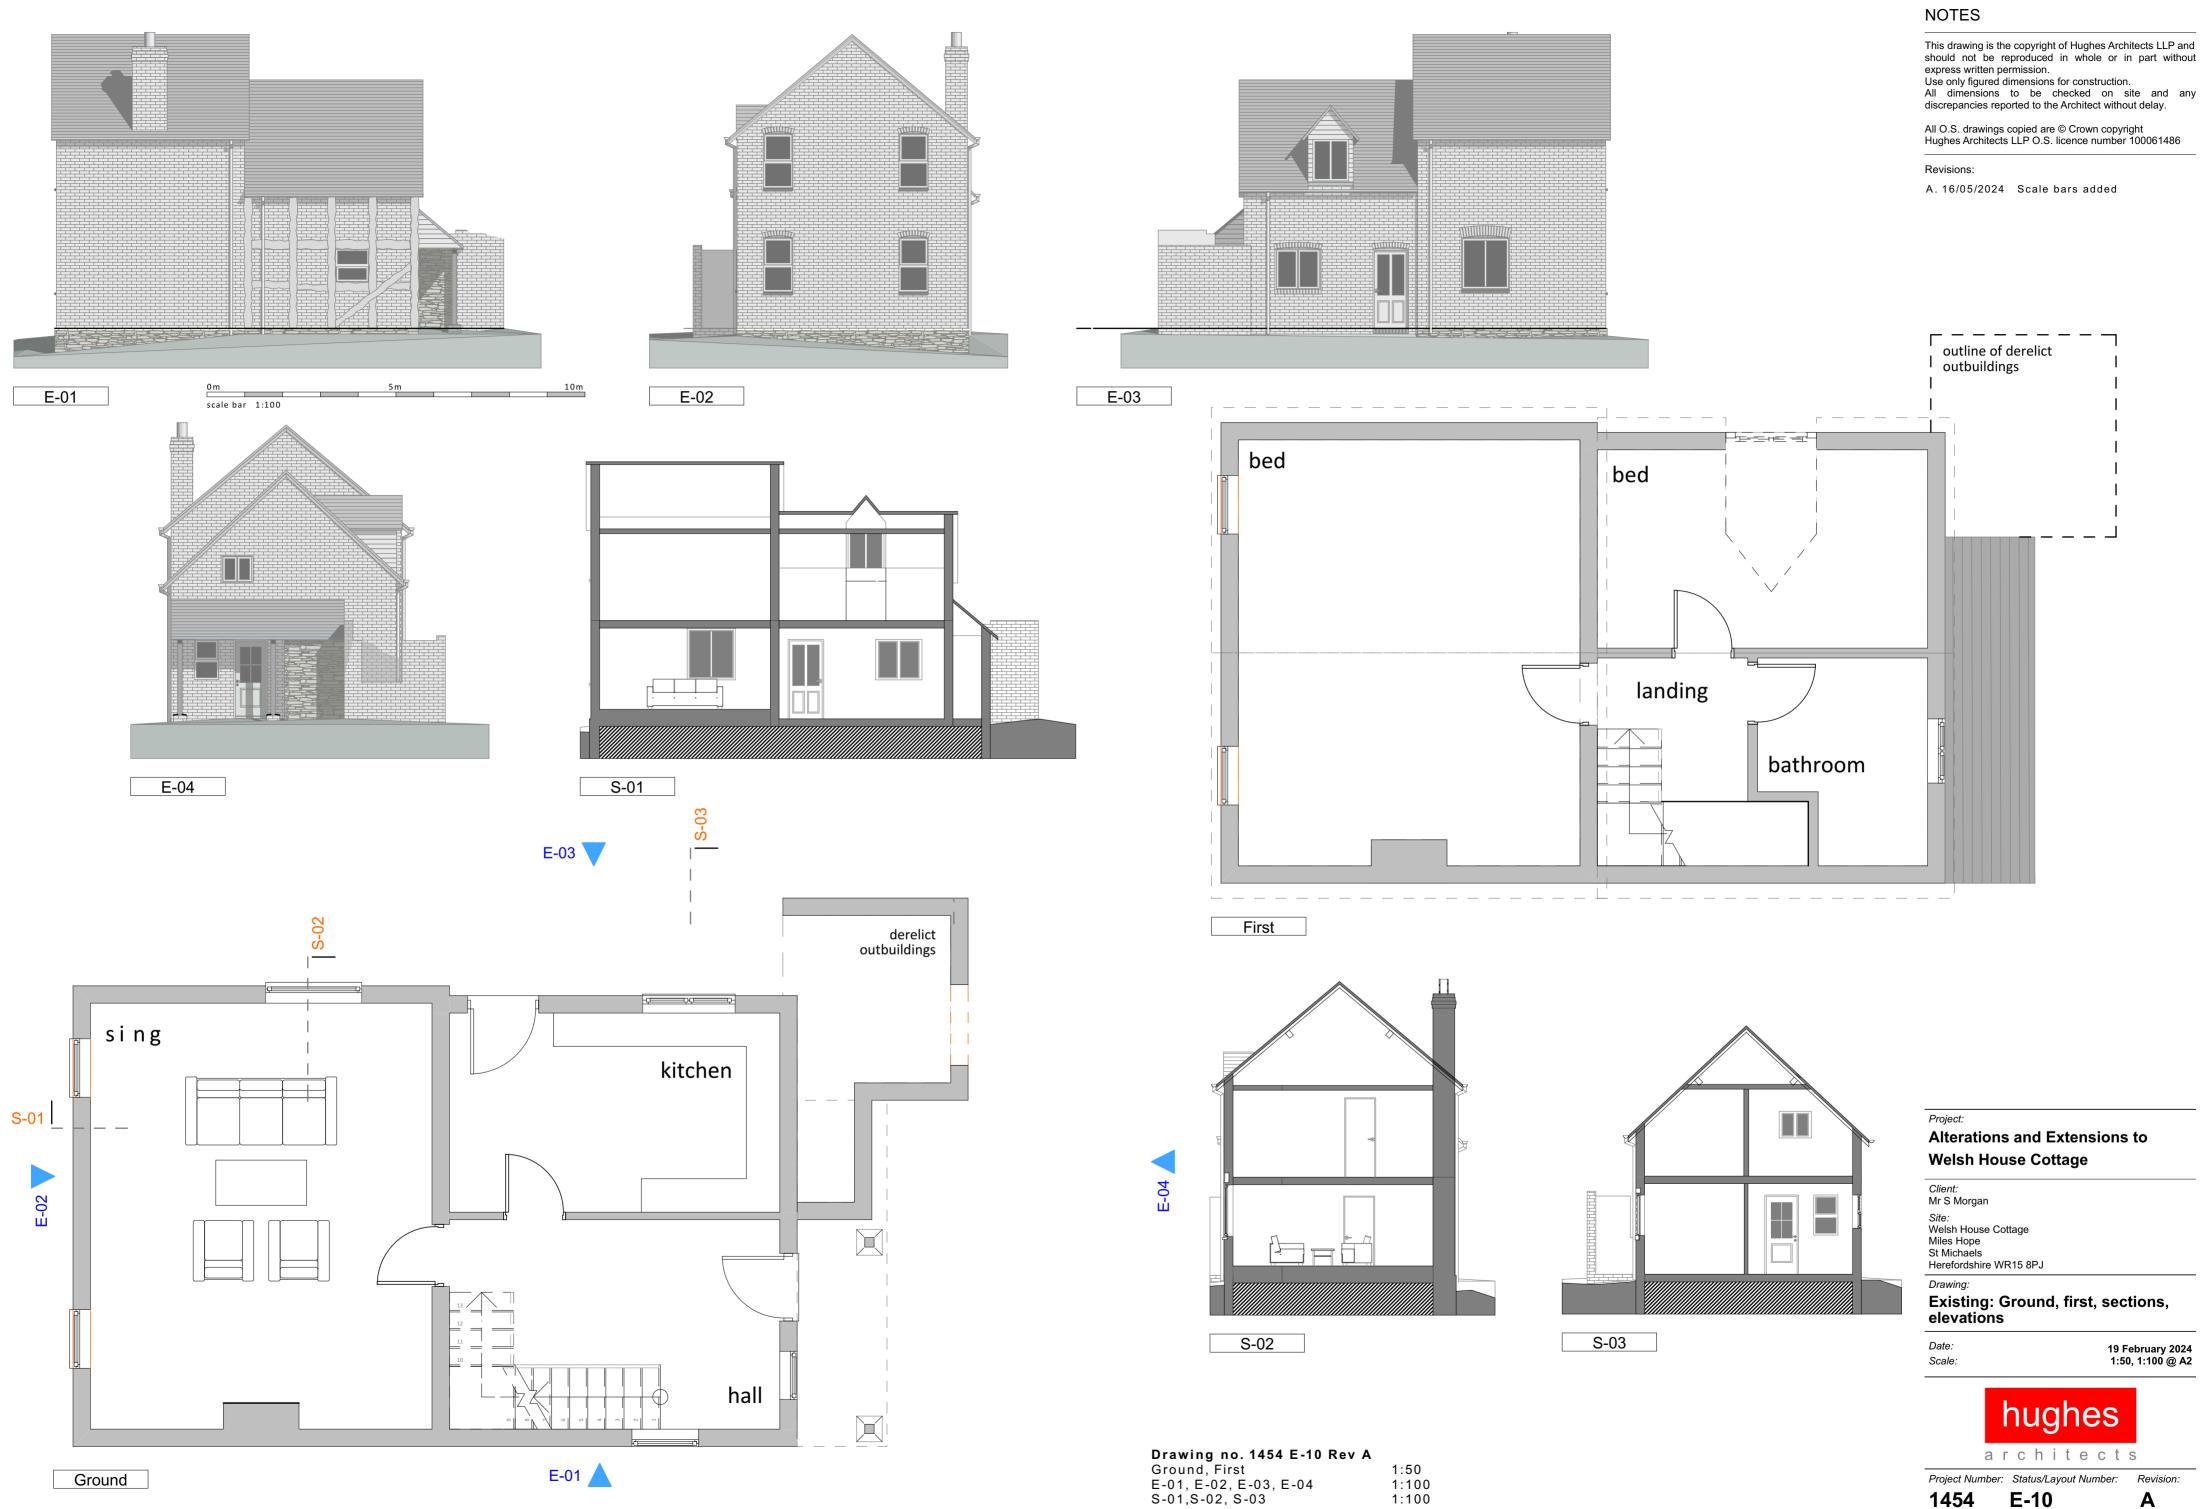

-

| awing no. 1454 E-10 Rev A |       |
|---------------------------|-------|
| ound, First               | 1:50  |
| 01, E-02, E-03, E-04      | 1:100 |
| 01,S-02, S-03             | 1:100 |
|                           |       |

| Project:                      |
|-------------------------------|
| Alterations and Extensions to |
| Welsh House Cottage           |
| weish House Cottage           |

| Drawing:<br>Existing: Ground, first, sections,<br>elevations |                                      |                |  |
|--------------------------------------------------------------|--------------------------------------|----------------|--|
| Date:<br>Scale:                                              | 19 February 2024<br>1:50, 1:100 @ A2 |                |  |
|                                                              | hughes                               |                |  |
|                                                              | architect                            |                |  |
|                                                              |                                      |                |  |
| Project Nun <b>1454</b>                                      | nber: Status/Layout Number:<br>E-10  | Revision:<br>A |  |