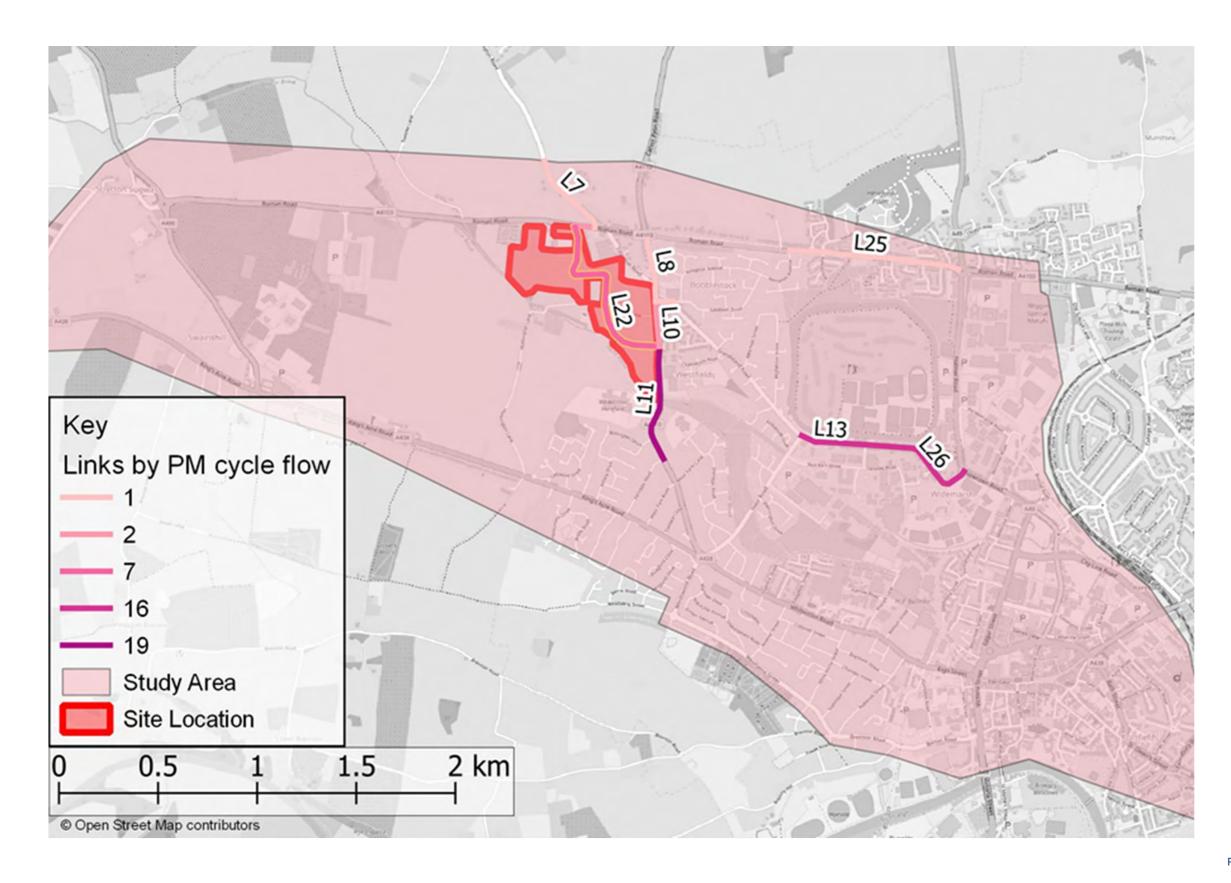

WIB14013-115: Three Elms North East Quarter

Figure 9.1: Baseline Noise Survey Measurement Positions

WIB14013-115\_GR\_ES\_9.1A

www.watermangroup.com

\\s-Incs\\wiel\projects\\wib14013\\115\\graphics\\es\\issued figures