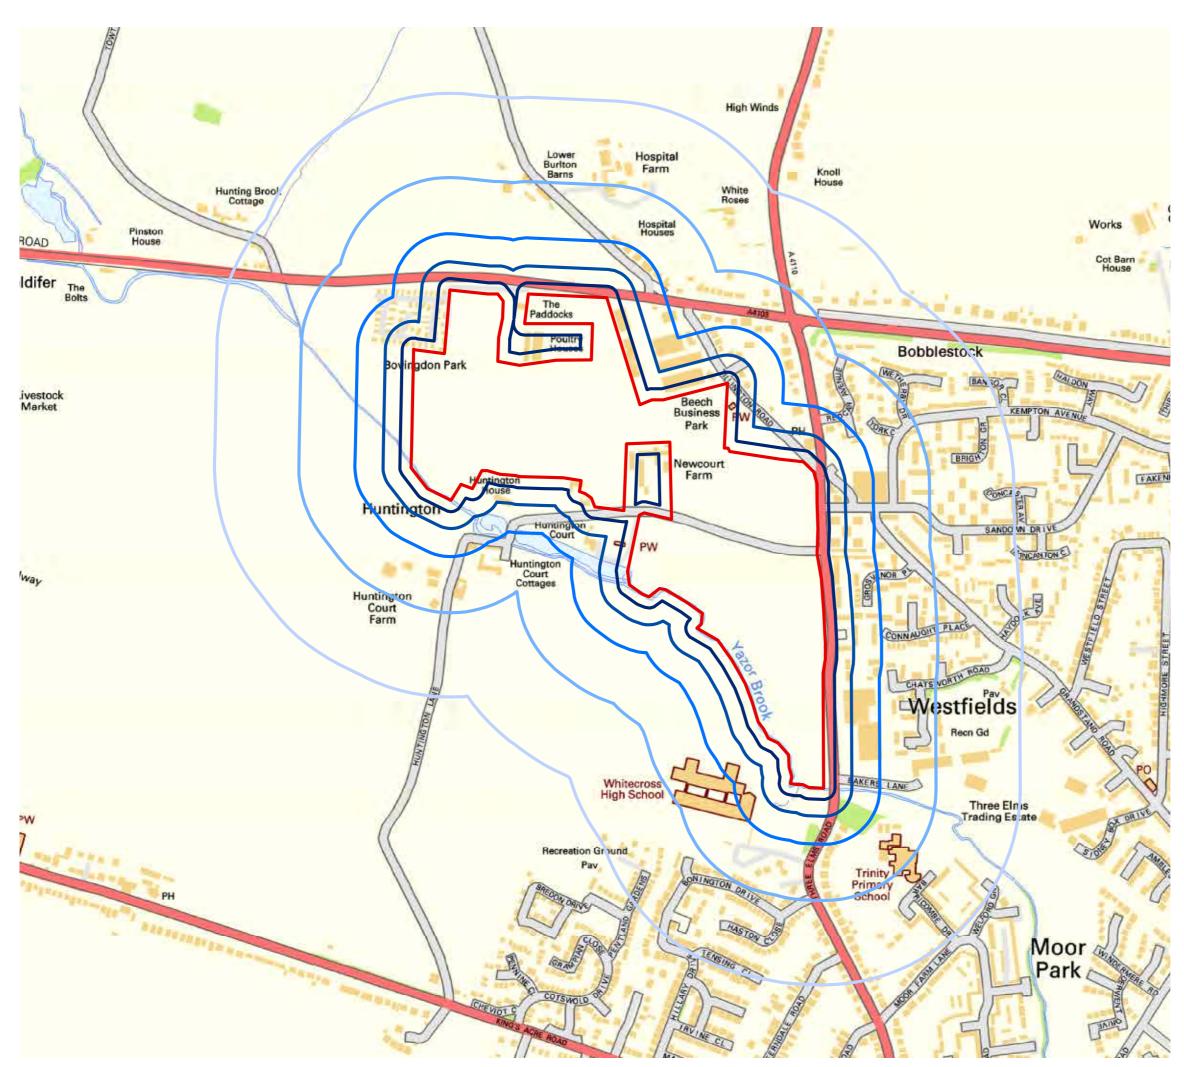

WIB14013-115: Three Elms North East Quarter

Figure 8.1: Site Boundary and Receptor Locations for the Completed Development

Figure Title

File Location

Figure Ref Date WIB14013-115\_GR\_ES\_8.1A 2022

 $\label{thm:local_projects} $$ \scalebox{0.05\lines} $$ \scalebox{0.05$ 