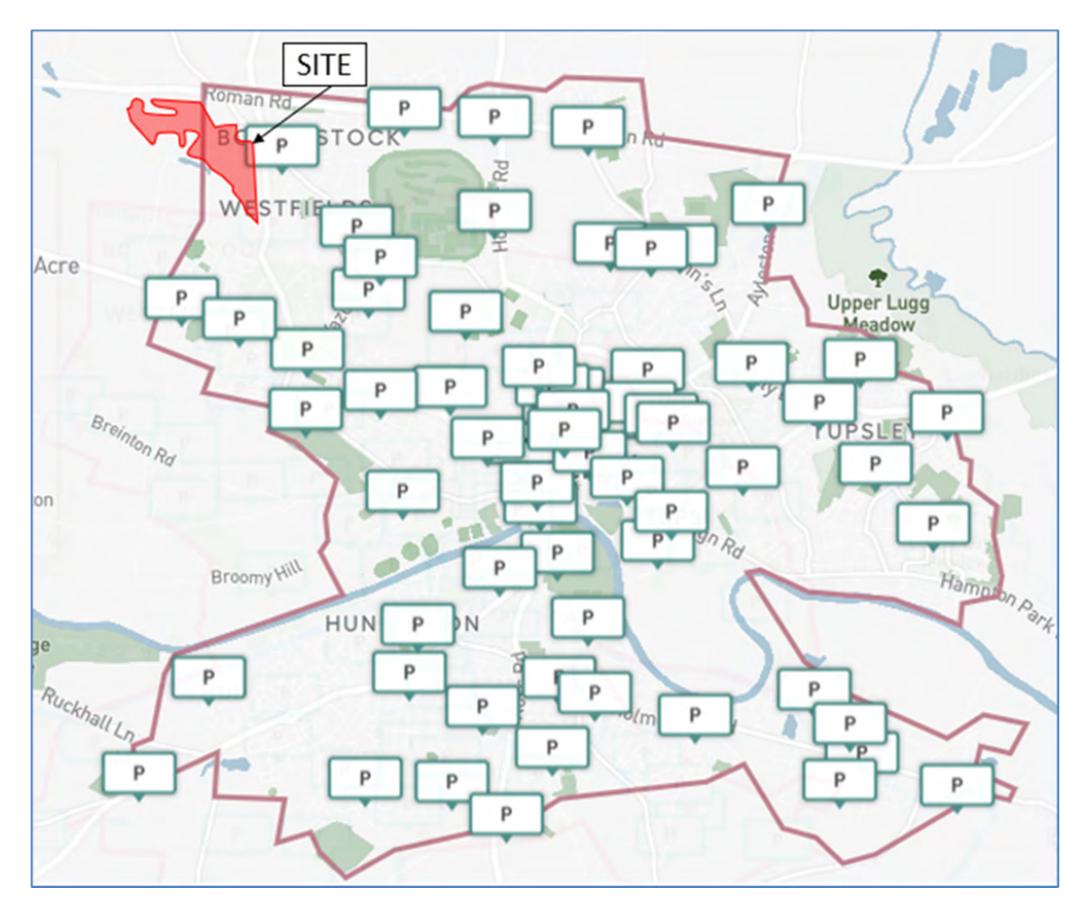

Figure 7.9: Beryl Bikes Area and Rental Bays

Figure Title

Figure Ref Date

File Location

WIB14013-115\_GR\_ES\_7.9A 2022

 $\verb|\scale=| large | l$ 

WIB14013-115: Three Elms North East Quarter

Figure Title