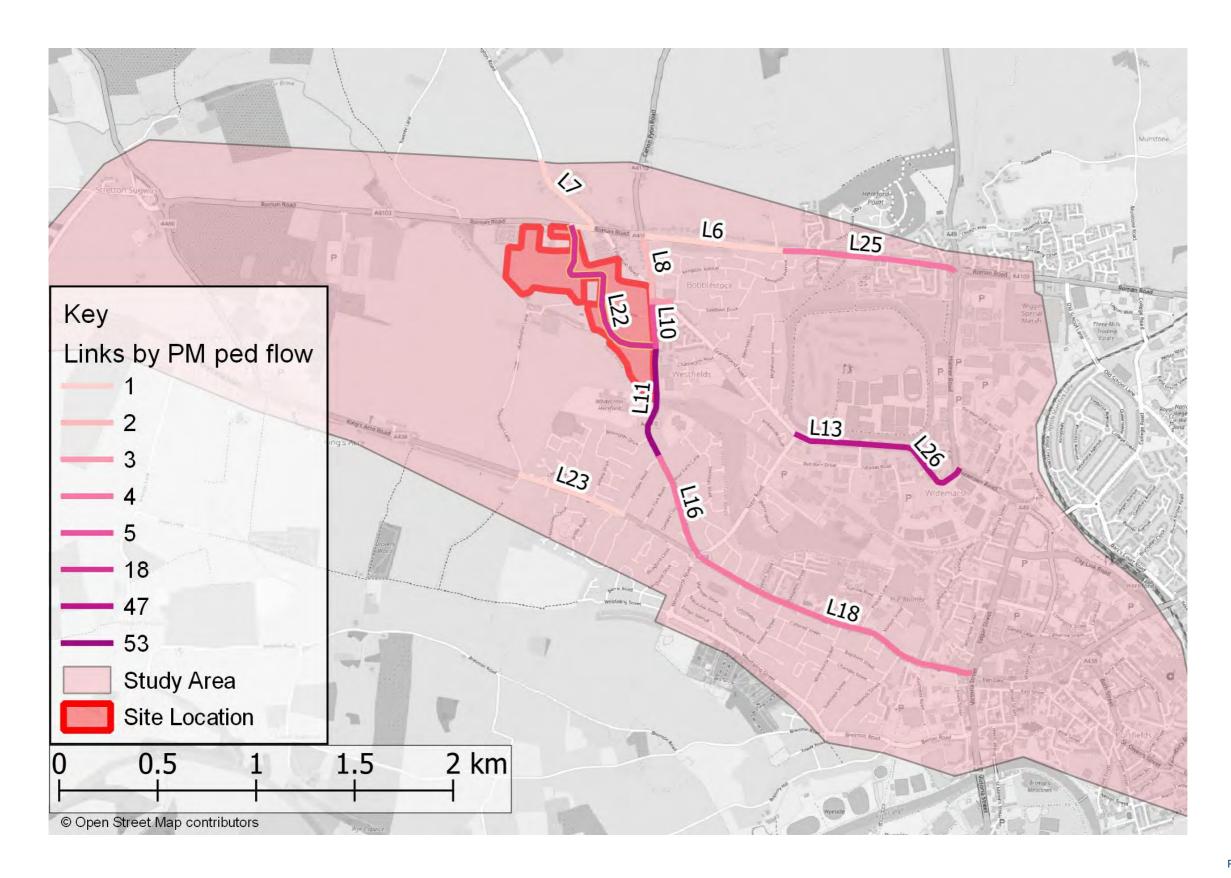

Figure 7.14: Development Cycle Flows AM

WIB14013-115: Three Elms North East Quarter

Figure Ref Date

Date 2022
File Location \s-\lncs\wiel\projects\wib14013\115

\\s-Incs\wiel\projects\wib14013\\115\graphics\es\issued figures