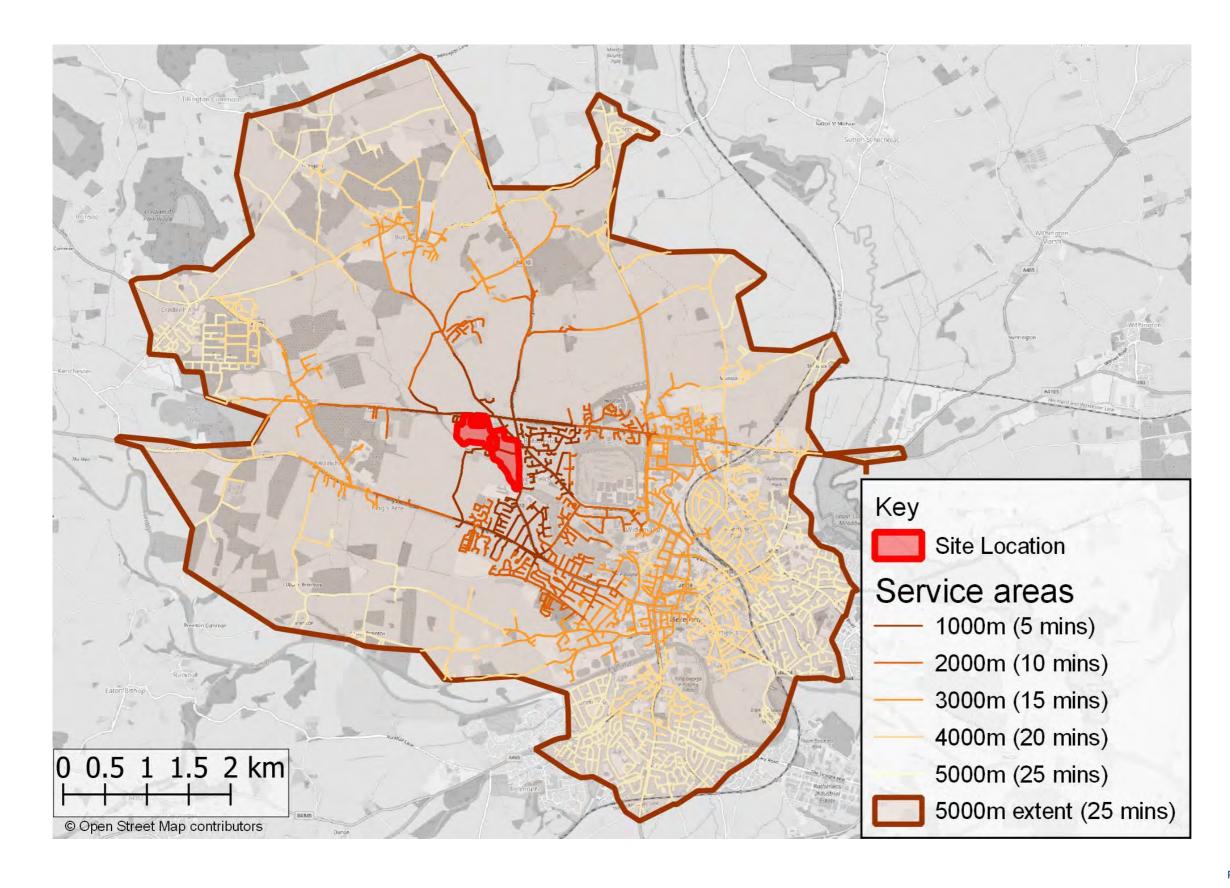

WIB14013-115: Three Elms North East Quarter

Figure Title

Figure 7.7: Cycling Isochrones to 25 Minutes

Figure Ref Date

2022

File Location

\\s-lncs\wiel\projects\wib14013\115\graphics\es\issued figures

WIB14013-115\_GR\_ES\_7.7A