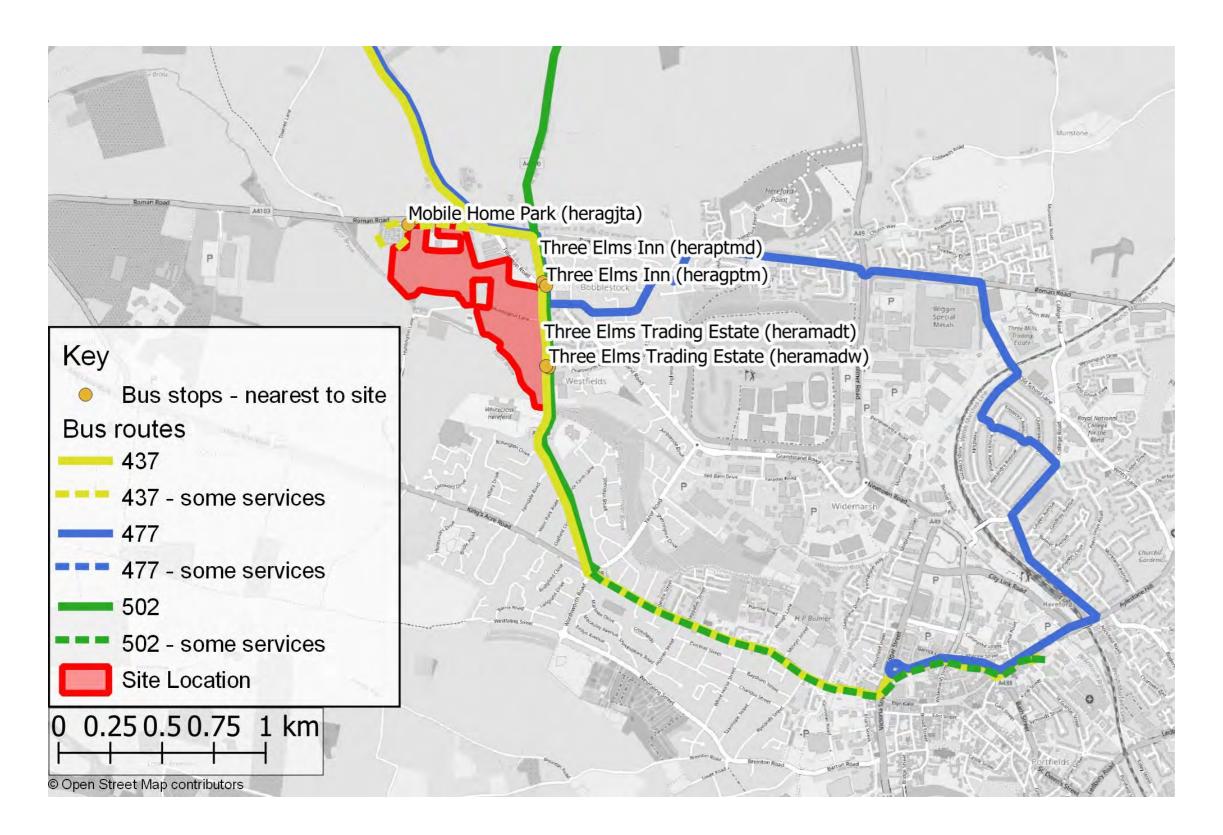

Figure 7.10: Bus Stops Around the Site

Figure Ref Date WIB14013-115\_GR\_ES\_7.10A

File Location

\\s-Incs\wiel\projects\wib14013\115\graphics\es\issued figures

WIB14013-115: Three Elms North East Quarter

Figure Title

File Location

Figure 7.11: Approximate Bus Routes Serving the Site

Figure Ref Date

WIB14013-115\_GR\_ES\_7.11A 2022

\\s-Incs\wiel\projects\wib14013\115\graphics\es\issued figures

WIB14013-115: Three Elms North East Quarter