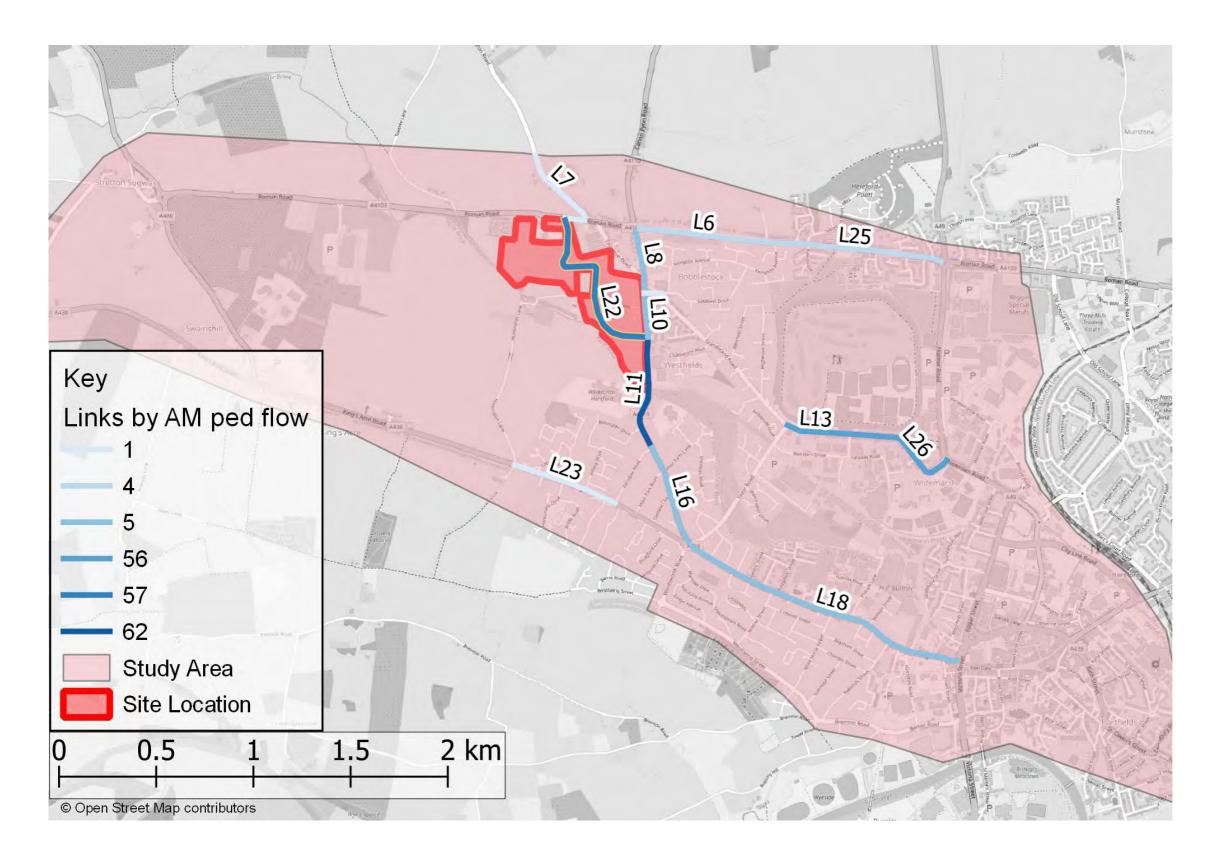

Figure Title

Figure 7.12: Development Pedestrian Flows AM

Figure Ref Date WIB14013-115\_GR\_ES\_7.12A 2022

File Location

\\s-Incs\wiel\projects\wib14013\\115\graphics\es\issued figures

Figure Title

Figure Ref Date