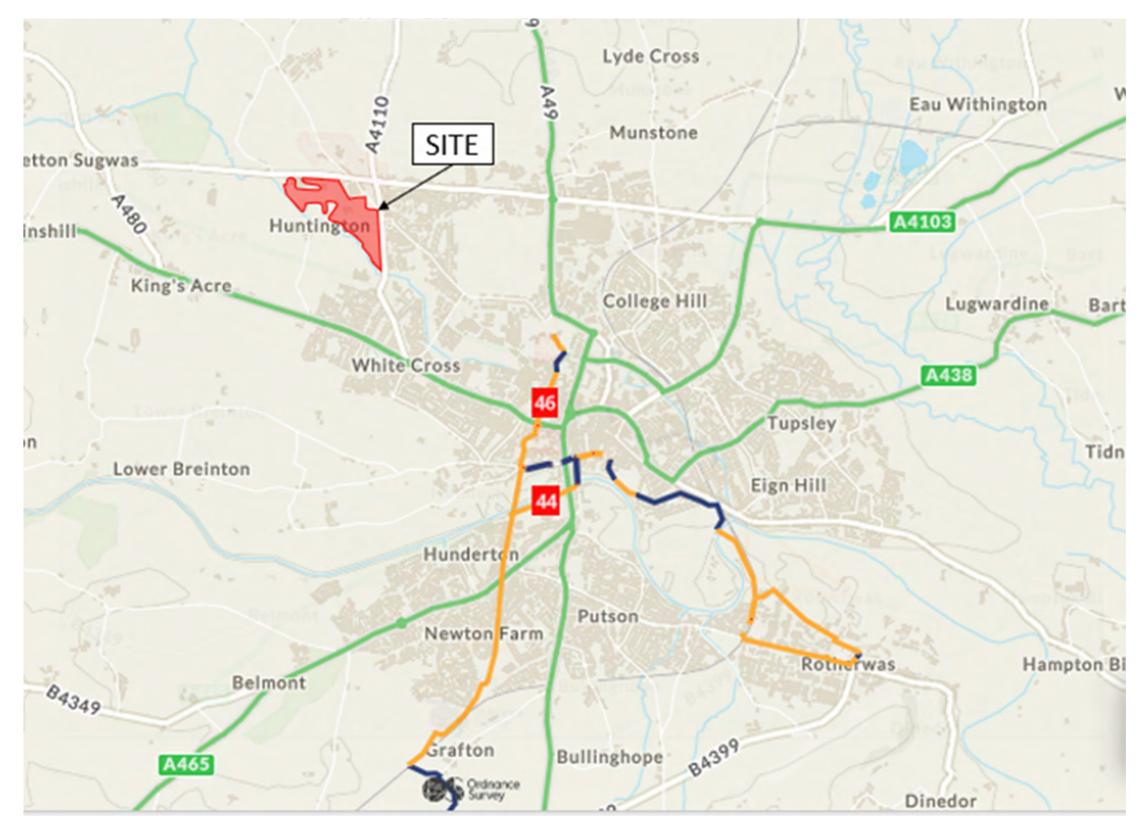

File Location

Figure 7.11: Approximate Bus Routes Serving the Site

Figure Ref Date

WIB14013-115\_GR\_ES\_7.11A 2022

\\s-Incs\wiel\projects\wib14013\115\graphics\es\issued figures

WIB14013-115: Three Elms North East Quarter