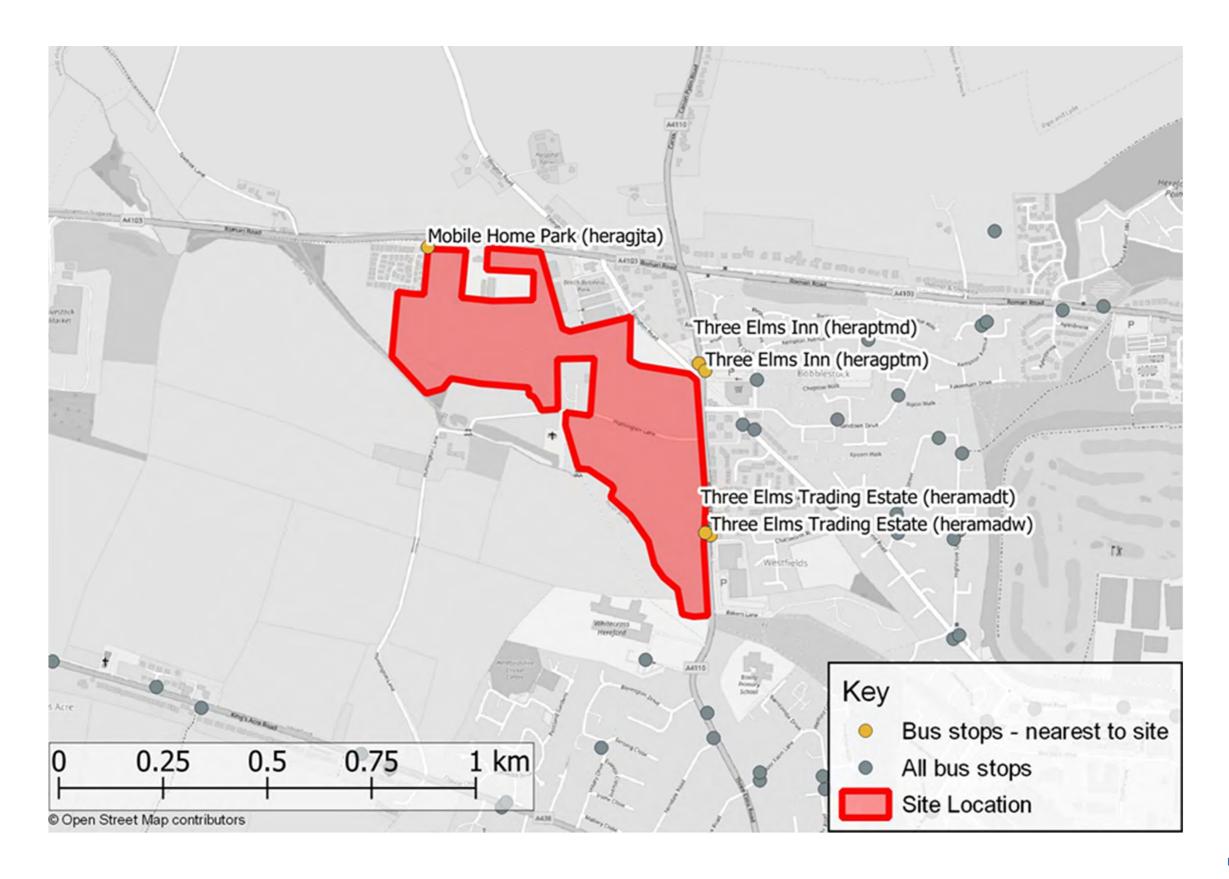

Figure 7.10: Bus Stops Around the Site

Figure Ref Date WIB14013-115\_GR\_ES\_7.10A

File Location

\\s-Incs\wiel\projects\wib14013\115\graphics\es\issued figures

WIB14013-115: Three Elms North East Quarter

Figure Title