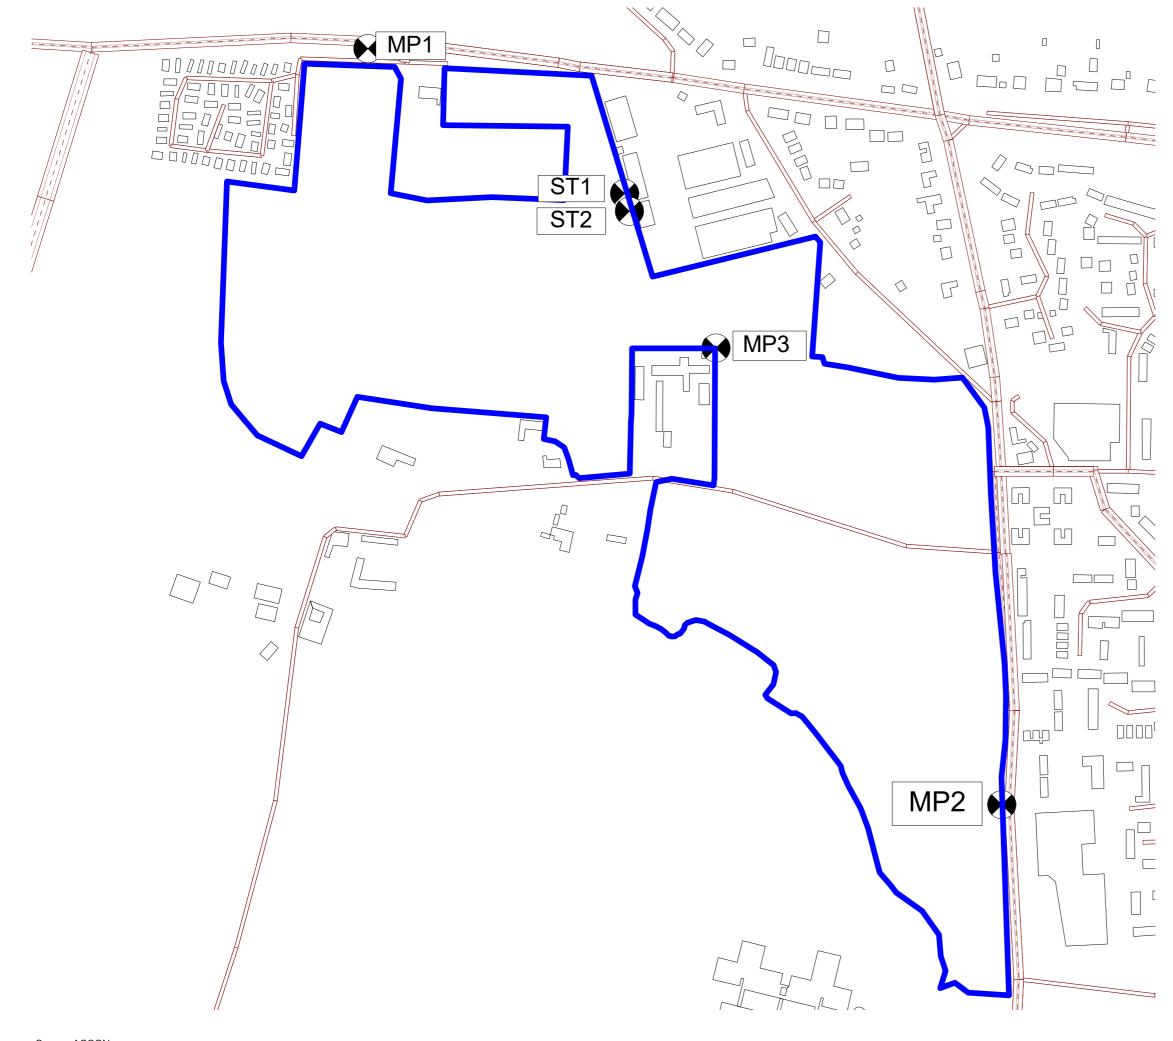

WIB14013-115: Three Elms North East Quarter

Figure 9.1: Baseline Noise Survey Measurement Positions

WIB14013-115\_GR\_ES\_9.1A

www.watermangroup.com

\\s-Incs\\wiel\projects\\wib14013\\115\\graphics\\es\\issued figures