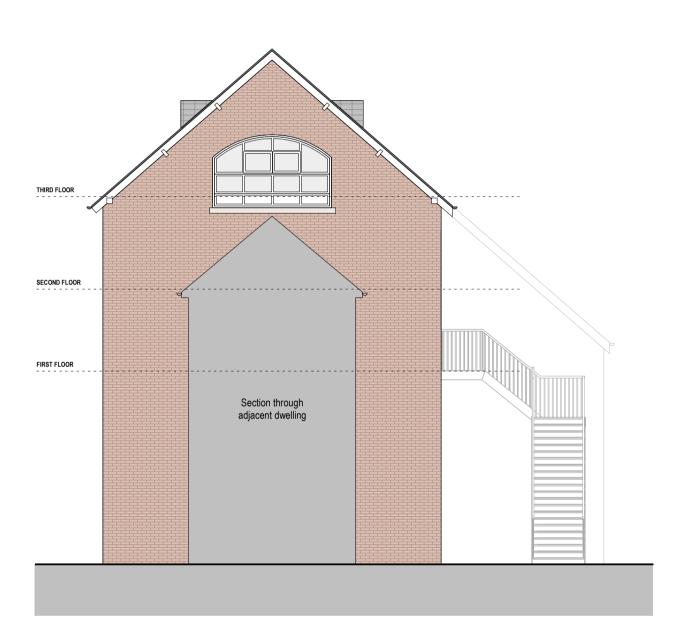

**EXISTING SOUTH ELEVATION** 

**EXISTING NORTH ELEVATION** 

**EXISTING WEST ELEVATION** 

Never scale from this drawing. Always refer to figured dimensions.

Contractors, subcontractors and suppliers must verify all dimensions on site before commencing any work or making any shop drawings.