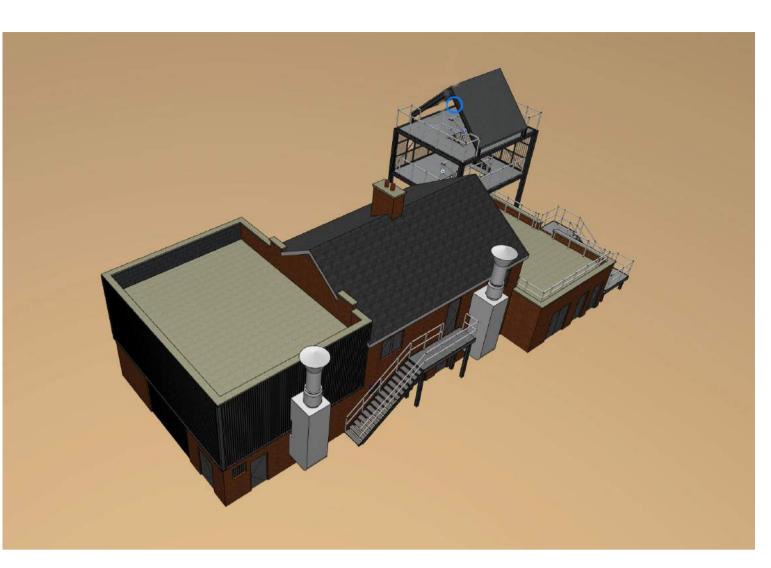

MODEL VIEW 01: FROM SOUTH WEST



## SECTION 01:

THROUGH ANCILLARY AREAS / BA ROOM / LECTURE ROOM WORK AT HEIGHT RIG IN FOREGROUND.



SECTION 02: THROUGH RESIDENTIAL AREA / BURN ROOMS COMMERCIAL AREA IN BACKGROUND.

SCALE BAR: (m)

0 1 2 3 4 5 6 7 8 9 10

MODEL VIEW 02: FROM SOUTH EAST



MODEL VIEW 03: FROM NORTH EAST





## SECTION 03:

THROUGH COMMERCIAL AREA / CONTROL ROOM / MEZZANINE WORK AT HEIGHT RIG IN BACKGROUND.

|