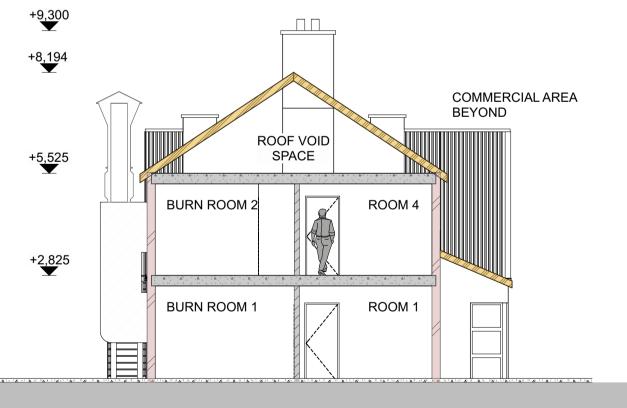

## SECTION 01:

THROUGH ANCILLARY AREAS / BA ROOM / LECTURE ROOM WORK AT HEIGHT RIG IN FOREGROUND.

SECTION 02: THROUGH RESIDENTIAL AREA / BURN ROOMS COMMERCIAL AREA IN BACKGROUND.

SCALE BAR: (m)

0 1 2 3 4 5 6 7 8 9 10