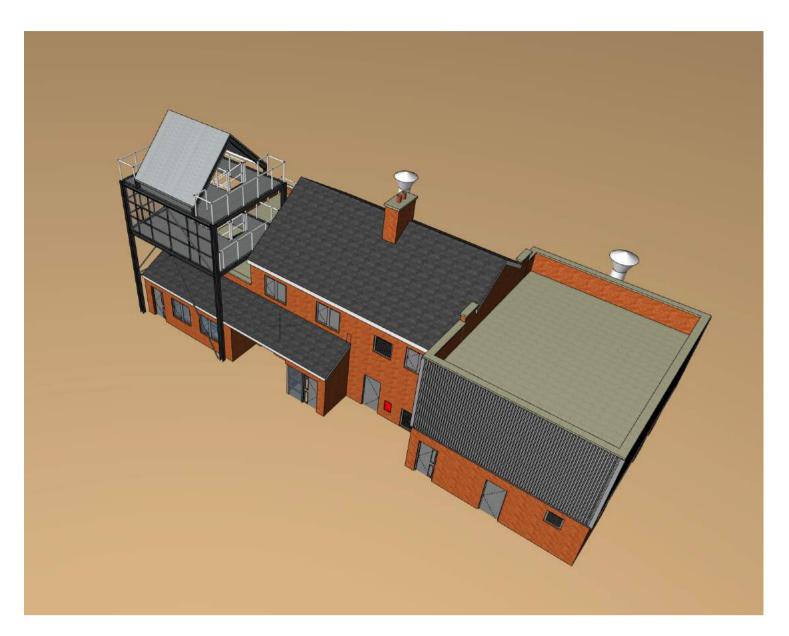

MODEL VIEW 01: FROM SOUTH WEST



## SECTION 01:

THROUGH ANCILLARY AREAS / BA ROOM / LECTURE ROOM WORK AT HEIGHT RIG IN FOREGROUND.



SECTION 02: THROUGH RESIDENTIAL AREA / BURN ROOMS COMMERCIAL AREA IN BACKGROUND.

SCALE BAR: (m)

0 1 2 3 4 5 6 7 8 9 10

MODEL VIEW 02: FROM SOUTH EAST



MODEL VIEW 03: FROM NORTH EAST





## SECTION 03:

THROUGH COMMERCIAL AREA / CONTROL ROOM / MEZZANINE WORK AT HEIGHT RIG IN BACKGROUND.

|