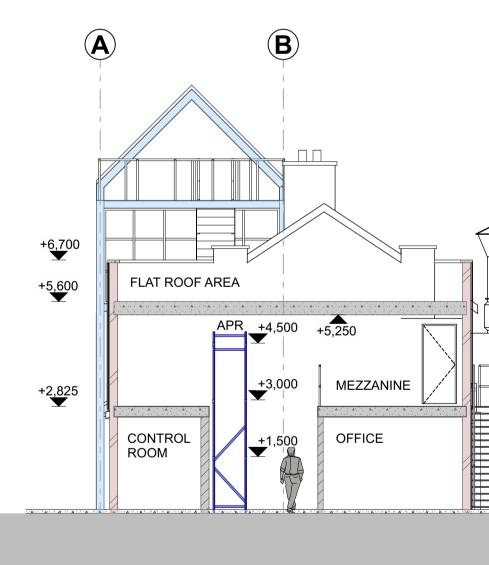

## SECTION 01:

THROUGH ANCILLARY AREAS / BA ROOM / LECTURE ROOM WORK AT HEIGHT RIG IN FOREGROUND.

SECTION 02: THROUGH RESIDENTIAL AREA / BURN ROOMS COMMERCIAL AREA IN BACKGROUND.

SCALE BAR: (m)

0 1 2 3 4 5 6 7 8 9 10