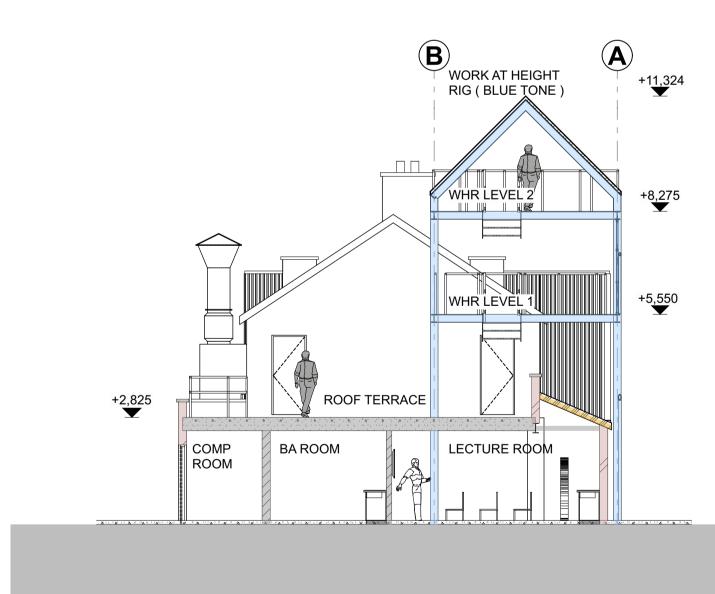

## SECTION 01:

THROUGH ANCILLARY AREAS / BA ROOM / LECTURE ROOM WORK AT HEIGHT RIG IN FOREGROUND.

SECTION 02: THROUGH RESIDENTIAL AREA / BURN ROOMS COMMERCIAL AREA IN BACKGROUND.

SCALE BAR: (m)

0 1 2 3 4 5 6 7 8 9 10