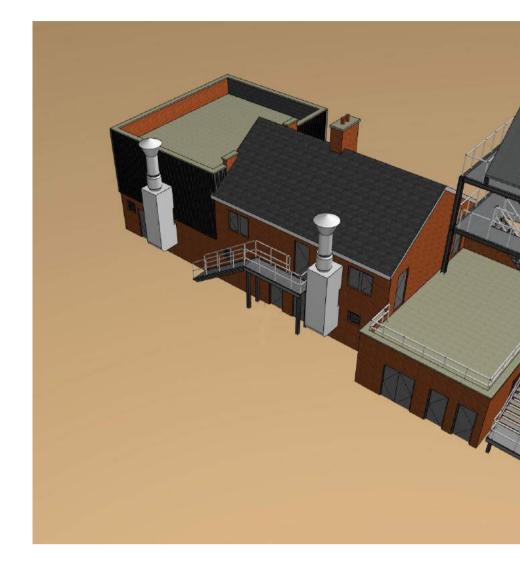

MODEL VIEW 01: FROM SOUTH WEST



## SECTION 01:

THROUGH ANCILLARY AREAS / BA ROOM / LECTURE ROOM WORK AT HEIGHT RIG IN FOREGROUND.



SECTION 02: THROUGH RESIDENTIAL AREA / BURN ROOMS COMMERCIAL AREA IN BACKGROUND.

SCALE BAR: (m)

0 1 2 3 4 5 6 7 8 9 10

MODEL VIEW 02: FROM SOUTH EAST



MODEL VIEW 03: FROM NORTH EAST





## SECTION 03:

THROUGH COMMERCIAL AREA / CONTROL ROOM / MEZZANINE WORK AT HEIGHT RIG IN BACKGROUND.

|