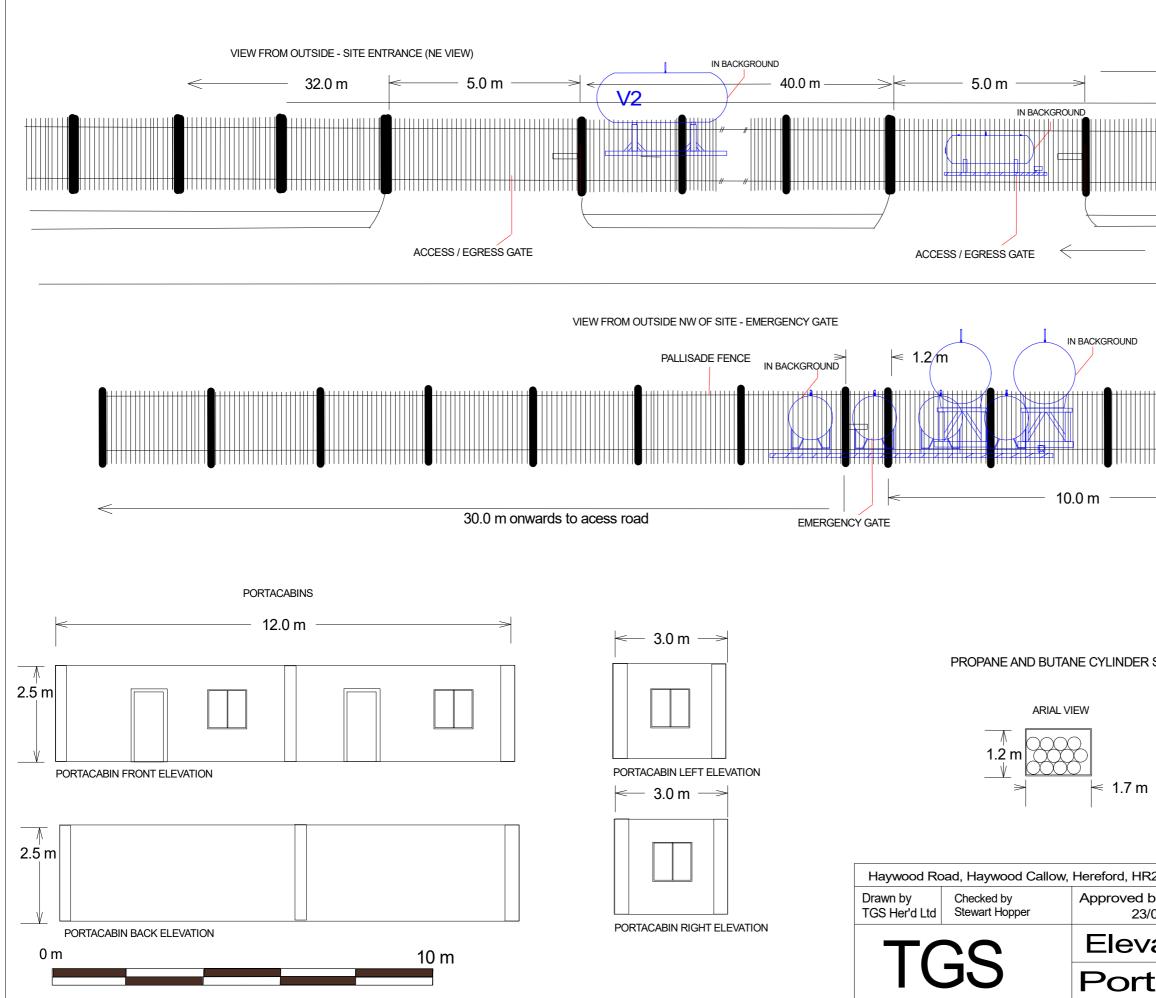

## Mod No - 0 Revision Note - Issue 1

|                                     | Date -       | 23/07/202     | 1 Signat   | ure           | Checked              |
|-------------------------------------|--------------|---------------|------------|---------------|----------------------|
| 14.6 m onwards                      |              |               |            |               |                      |
| PALLISADE FENCE                     |              |               |            | $\rightarrow$ |                      |
|                                     |              |               |            |               |                      |
| ACCESS ROAD TO MUSHROOM FARM        |              |               |            |               |                      |
|                                     | 1.8          | <b>m</b>      |            |               |                      |
| STORAGE IN A STILL                  | AGE (C       | CAGE)         |            |               |                      |
| FRONT / REAL                        |              |               |            |               |                      |
| R2 8BY                              |              |               |            |               |                      |
| by - date Filena<br>/07/2021 SH/TGS | ame<br>S/EL2 | Dat<br>23/07/ |            |               | <b>cale</b><br>00@A3 |
| rations Entrance/Exits              |              |               |            |               |                      |
| tcabin                              |              |               | Issue<br>1 | S             | heet<br>of 3         |
|                                     |              |               |            |               |                      |