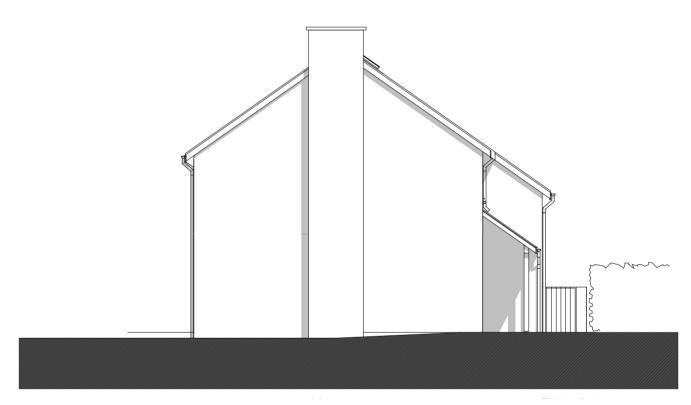

## 1. FRONT ELEVATION SOUTH



## 2. REAR ELEVATION

| SCALE (metres) : |   |   |   |   |   |
|------------------|---|---|---|---|---|
| 0                | 1 | 2 | 3 | 4 | 5 |



## 2. EAST ELEVATION



## 4. WEST ELEVATION

| D. Amended for B Regulations | Aug.18   |  |
|------------------------------|----------|--|
| C. Amended for Planning      | Sept.15  |  |
| B. Scale added               | March.15 |  |
| A. Amended                   | Nov.09 _ |  |

PROPOSED NEW HOUSE, ALLENSMORE, HFDS, HR2 9BW

MR AND MRS LAWRENCE

PROPOSED ELEVATIONS

1:100 @ A2 SEPT.09



Colin Goldsworthy MCIAT Lorraine Whistance MCIAT

85 St Owen Street Hereford HRI 2JW 09/618.03D Phone 01432 278100

Member of the Chartered Institute of Architectural Technologists

email enquiries@okxarchitecture.co.uk