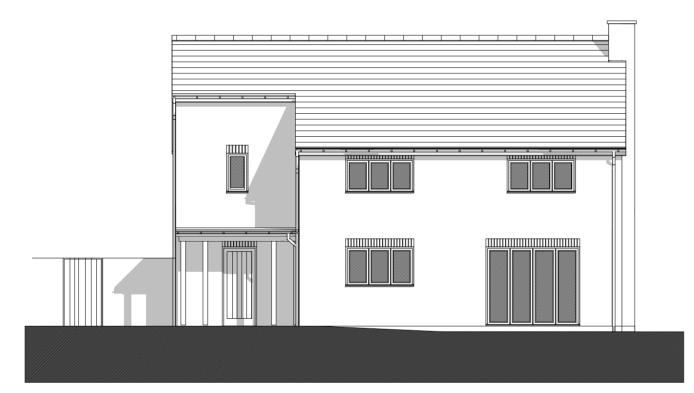

## 1. FRONT ELEVATION SOUTH



## 2. REAR ELEVATION

| SCALE (metres) : |   |   |   |   |   |
|------------------|---|---|---|---|---|
| 0                | 1 | 2 | 3 | 4 | 5 |



## 2. EAST ELEVATION



## 4. WEST ELEVATION

| D. Amended for B Regulations | Aug.18   |  |
|------------------------------|----------|--|
| C. Amended for Planning      | Sept.15  |  |
| B. Scale added               | March.15 |  |
| A. Amended                   | Nov.09 _ |  |

PROPOSED NEW HOUSE, ALLENSMORE, HFDS, HR2 9BW

MR AND MRS LAWRENCE

PROPOSED ELEVATIONS

1:100 @ A2 SEPT.09



Colin Goldsworthy MCIAT Lorraine Whistance MCIAT

85 St Owen Street Hereford HRI 2JW 09/618.03D Phone 01432 278100

Member of the Chartered Institute of Architectural Technologists

email enquiries@okxarchitecture.co.uk