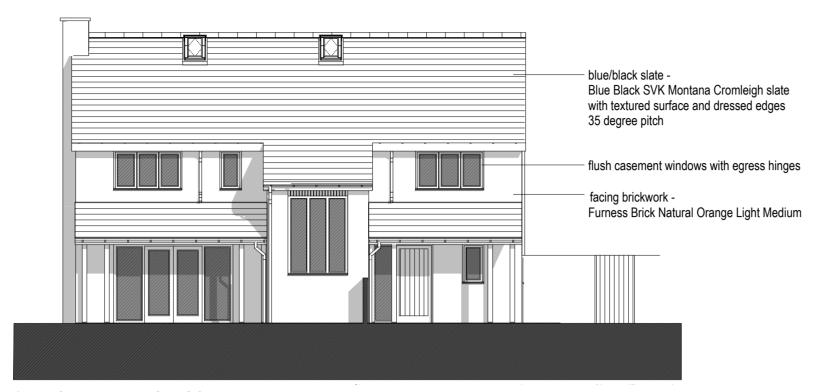

## 2. REAR ELEVATION

| SCALE (metres) : |   |   |   |   |   |
|------------------|---|---|---|---|---|
| 0                | 1 | 2 | 3 | 4 | 5 |