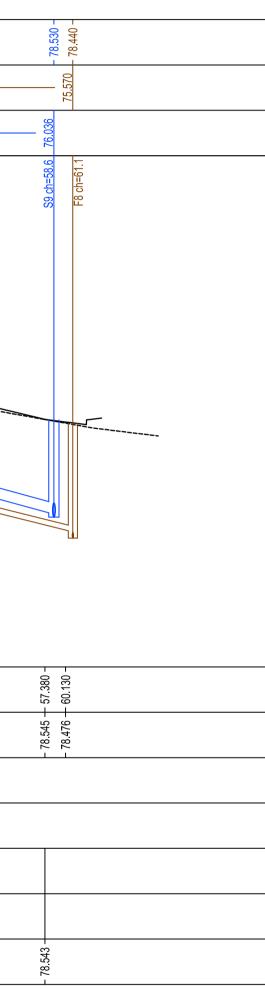

| MANHOLE COVER<br>LEVELS APPROX (m)             | - 78.678<br>- 78.604 | - 78.530 -<br>- 78.440 -                                                                                                                                                                                                                                                                                                                                                                                                                                                                                                                                                                                                                                                                                                                                                                                                                                                                                                                                                                                                                                                                                                                                                                                                                                                                                                                                                                                                                                                                                                                                                                                                                                                                                                                                                                                                                                                                                                                                                                                                                                                                                                                                                                                                                                                                                                                                                                                                                                                           |                          |  |
|------------------------------------------------|----------------------|------------------------------------------------------------------------------------------------------------------------------------------------------------------------------------------------------------------------------------------------------------------------------------------------------------------------------------------------------------------------------------------------------------------------------------------------------------------------------------------------------------------------------------------------------------------------------------------------------------------------------------------------------------------------------------------------------------------------------------------------------------------------------------------------------------------------------------------------------------------------------------------------------------------------------------------------------------------------------------------------------------------------------------------------------------------------------------------------------------------------------------------------------------------------------------------------------------------------------------------------------------------------------------------------------------------------------------------------------------------------------------------------------------------------------------------------------------------------------------------------------------------------------------------------------------------------------------------------------------------------------------------------------------------------------------------------------------------------------------------------------------------------------------------------------------------------------------------------------------------------------------------------------------------------------------------------------------------------------------------------------------------------------------------------------------------------------------------------------------------------------------------------------------------------------------------------------------------------------------------------------------------------------------------------------------------------------------------------------------------------------------------------------------------------------------------------------------------------------------|--------------------------|--|
| FOUL WATER SEWER<br>INVERT LEVELS (m)          |                      | 2 <u>150Ø 1/100</u><br>2 L=16.55 PN=2.001                                                                                                                                                                                                                                                                                                                                                                                                                                                                                                                                                                                                                                                                                                                                                                                                                                                                                                                                                                                                                                                                                                                                                                                                                                                                                                                                                                                                                                                                                                                                                                                                                                                                                                                                                                                                                                                                                                                                                                                                                                                                                                                                                                                                                                                                                                                                                                                                                                          |                          |  |
| SURFACE WATER SEWER<br>INVERT LEVELS (m)       | 76.022               | 375Ø 1/243 ੴ<br>L=15.33 PN=3.001 ₽                                                                                                                                                                                                                                                                                                                                                                                                                                                                                                                                                                                                                                                                                                                                                                                                                                                                                                                                                                                                                                                                                                                                                                                                                                                                                                                                                                                                                                                                                                                                                                                                                                                                                                                                                                                                                                                                                                                                                                                                                                                                                                                                                                                                                                                                                                                                                                                                                                                 |                          |  |
| Road 3TH                                       | S8 ch=2.1            | C:Ento ) 1<br>C:Ento |                          |  |
| Datum: 72.000M AOD                             | 1                    |                                                                                                                                                                                                                                                                                                                                                                                                                                                                                                                                                                                                                                                                                                                                                                                                                                                                                                                                                                                                                                                                                                                                                                                                                                                                                                                                                                                                                                                                                                                                                                                                                                                                                                                                                                                                                                                                                                                                                                                                                                                                                                                                                                                                                                                                                                                                                                                                                                                                                    |                          |  |
| CHAINAGE ON CENTRELINE (m)                     | - 0.000              | - 10.000 - 20.000 -                                                                                                                                                                                                                                                                                                                                                                                                                                                                                                                                                                                                                                                                                                                                                                                                                                                                                                                                                                                                                                                                                                                                                                                                                                                                                                                                                                                                                                                                                                                                                                                                                                                                                                                                                                                                                                                                                                                                                                                                                                                                                                                                                                                                                                                                                                                                                                                                                                                                | - 30.000 -<br>- 32.399 - |  |
| LEVELS ON CENTRELINE<br>OF CARRIAGEWAY (m)     | - 78.673 -           | - 78.569 -<br>- 78.464 -                                                                                                                                                                                                                                                                                                                                                                                                                                                                                                                                                                                                                                                                                                                                                                                                                                                                                                                                                                                                                                                                                                                                                                                                                                                                                                                                                                                                                                                                                                                                                                                                                                                                                                                                                                                                                                                                                                                                                                                                                                                                                                                                                                                                                                                                                                                                                                                                                                                           | - 78.360 -<br>- 78.335 - |  |
| LEVELS ON<br>LEFT HAND CHANNEL (m)             | - 78.604 -           | - 78.500 -<br>- 78.395 -                                                                                                                                                                                                                                                                                                                                                                                                                                                                                                                                                                                                                                                                                                                                                                                                                                                                                                                                                                                                                                                                                                                                                                                                                                                                                                                                                                                                                                                                                                                                                                                                                                                                                                                                                                                                                                                                                                                                                                                                                                                                                                                                                                                                                                                                                                                                                                                                                                                           | - 78.291<br>- 78.266     |  |
| LEVELS ON<br>RIGHT HAND CHANNEL (m)            | - 78.742 -           | - 78.637 -<br>- 78.533 -                                                                                                                                                                                                                                                                                                                                                                                                                                                                                                                                                                                                                                                                                                                                                                                                                                                                                                                                                                                                                                                                                                                                                                                                                                                                                                                                                                                                                                                                                                                                                                                                                                                                                                                                                                                                                                                                                                                                                                                                                                                                                                                                                                                                                                                                                                                                                                                                                                                           | - 78.428<br>- 78.403 -   |  |
| VERTICAL DESIGN ON<br>CARRIAGEWAY CENTRELINE   |                      | GRADIENT<br>-1.044% (-1 in 95.773<br>LENGTH = 32.399m                                                                                                                                                                                                                                                                                                                                                                                                                                                                                                                                                                                                                                                                                                                                                                                                                                                                                                                                                                                                                                                                                                                                                                                                                                                                                                                                                                                                                                                                                                                                                                                                                                                                                                                                                                                                                                                                                                                                                                                                                                                                                                                                                                                                                                                                                                                                                                                                                              | )                        |  |
| HORIZONTAL DESIGN ON<br>CARRIAGEWAY CENTRELINE |                      | STRAIGHT<br>LENGTH = 32.399m                                                                                                                                                                                                                                                                                                                                                                                                                                                                                                                                                                                                                                                                                                                                                                                                                                                                                                                                                                                                                                                                                                                                                                                                                                                                                                                                                                                                                                                                                                                                                                                                                                                                                                                                                                                                                                                                                                                                                                                                                                                                                                                                                                                                                                                                                                                                                                                                                                                       |                          |  |
| EXISTING LEVELS (m)                            | - 78.623 -           | - 78.543 -<br>- 78.428 -                                                                                                                                                                                                                                                                                                                                                                                                                                                                                                                                                                                                                                                                                                                                                                                                                                                                                                                                                                                                                                                                                                                                                                                                                                                                                                                                                                                                                                                                                                                                                                                                                                                                                                                                                                                                                                                                                                                                                                                                                                                                                                                                                                                                                                                                                                                                                                                                                                                           | - 78.320 -<br>- 78.285 - |  |