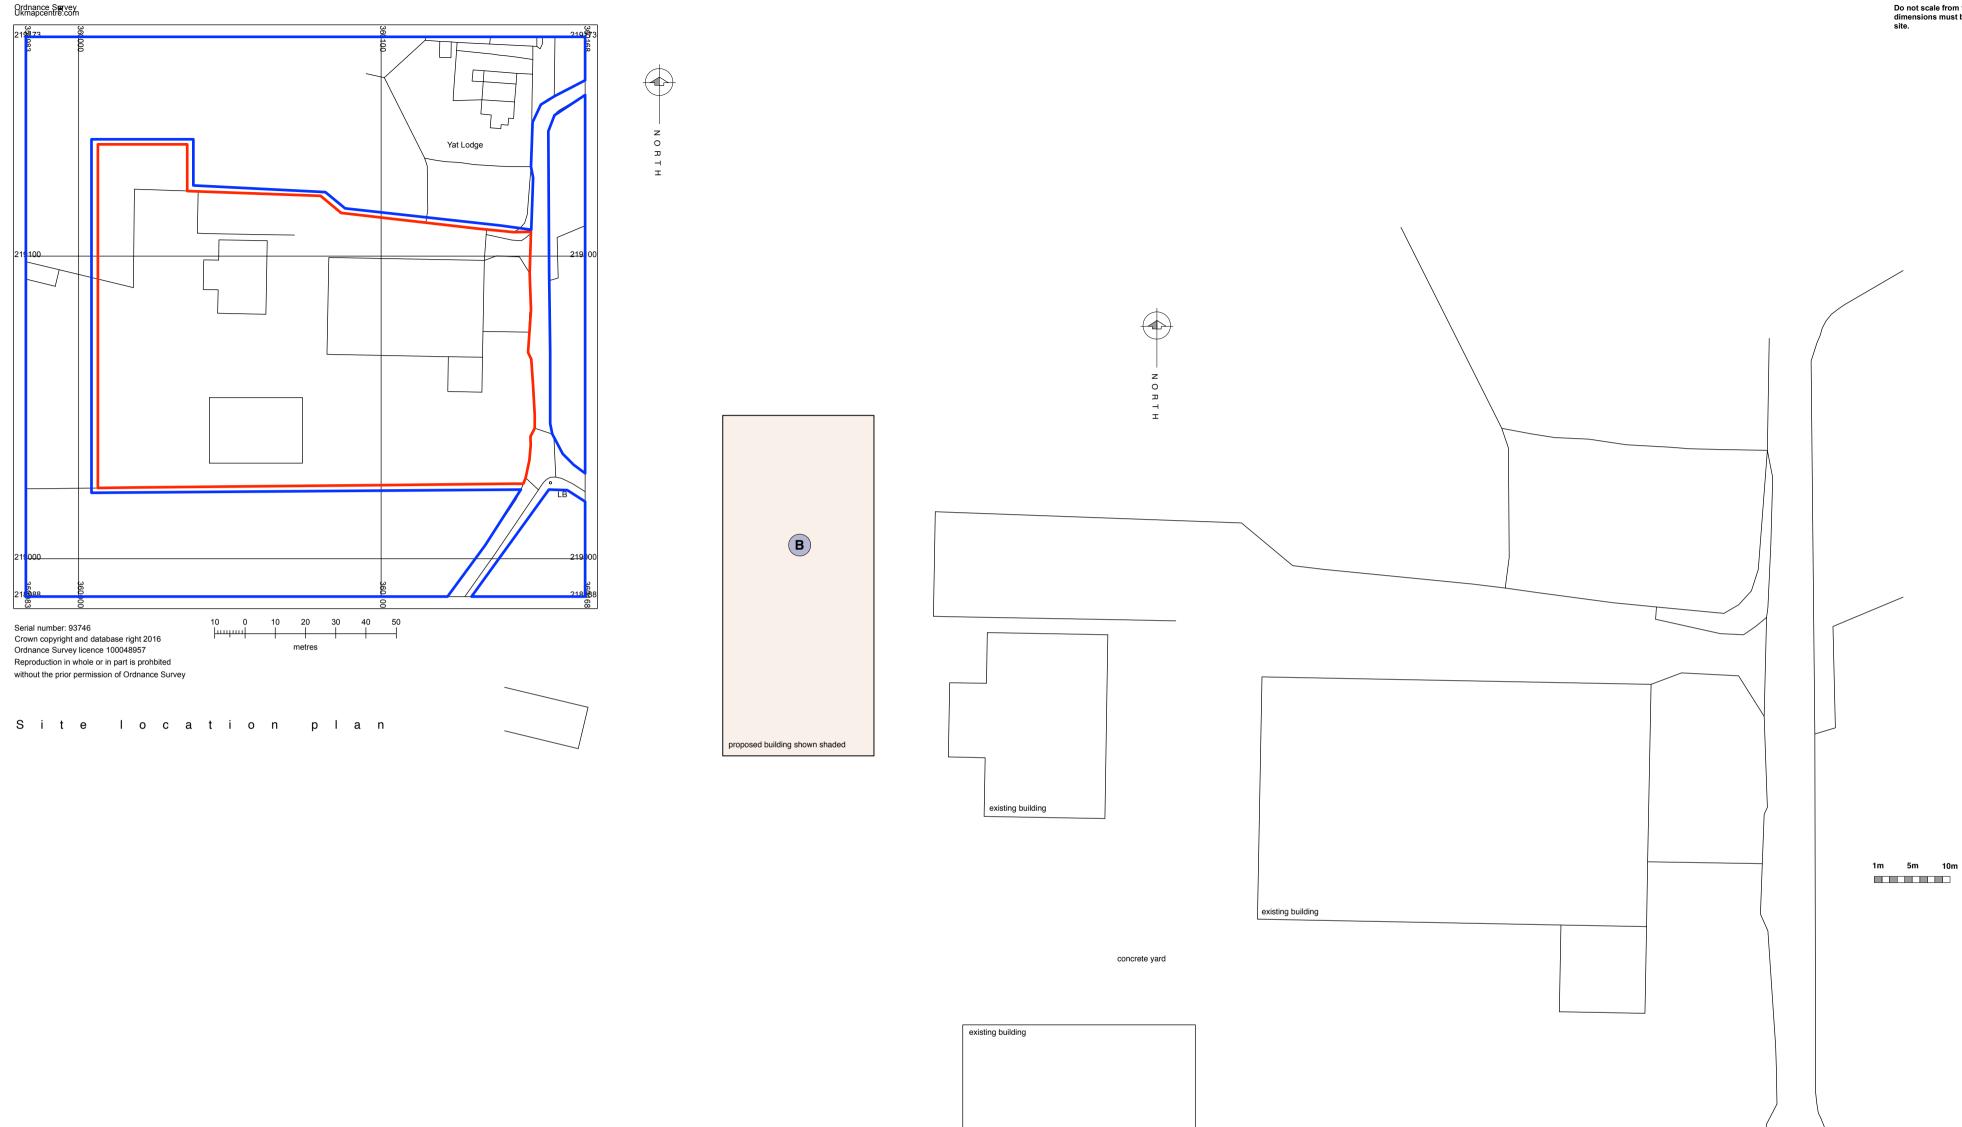

Site plan as proposed

|                                                                        | Thomas<br>Margrett    | Old Field Barn<br>Hope Mansel<br>Ross-on-Wye<br>Herefordshire<br>HR9 5TJ | -       | This is not a complete working drawing: for Planning and Building Regulation use only. Additional information my be required as the work proceeds. |          | y 2016<br>ale 1:1250 :500 @ A2 |
|------------------------------------------------------------------------|-----------------------|--------------------------------------------------------------------------|---------|----------------------------------------------------------------------------------------------------------------------------------------------------|----------|--------------------------------|
|                                                                        | Architecture & Design | Telephone<br>01989 750265<br>07502 232 522                               | 0       | This is a scheme based on an enlarged O.S. extract and as such is subject to a site survey.                                                        |          | Preliminary<br>First issue     |
| Proposed cattle buildings at Home Farm,<br>Bishopswood. Herefordshire. |                       |                                                                          | •       | Services and ground investigations were                                                                                                            | Revision |                                |
| For Freeman Farming.                                                   |                       |                                                                          | $I_{-}$ | not availiable at the date of this drawing.                                                                                                        |          | Drawing No                     |
| Site location plan & site plan as proposed.                            |                       |                                                                          | •       | Crown Copyright Reserved. This drawing is for use only with named site and is Copyright.                                                           |          | 1648.00                        |