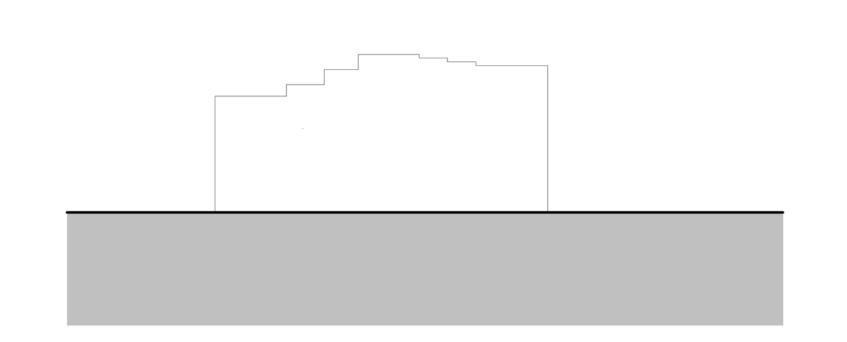

## **West Elevation Proposed**

1:100

|             | DR - A - 1001                                          |             |       | Planning          |                         |                  |
|-------------|--------------------------------------------------------|-------------|-------|-------------------|-------------------------|------------------|
| project no. | dwg no.                                                | rev.        |       | status.           |                         | bidwells.co.uk   |
| discipline: | ARCHITECTURE                                           | drawn<br>TH | chk'd | date:<br>Dec 2017 | scale @ A1 As indicated |                  |
| dwg title:  | Existing and proposed                                  |             |       |                   |                         | Trumpington Road |
| project:    | Bat Roost                                              |             |       |                   | ВІ                      | DWELLS           |
| client:     | Warryfield Farm Walford Ross-On-Wye, Hereford, HR9 5QW |             |       |                   |                         |                  |