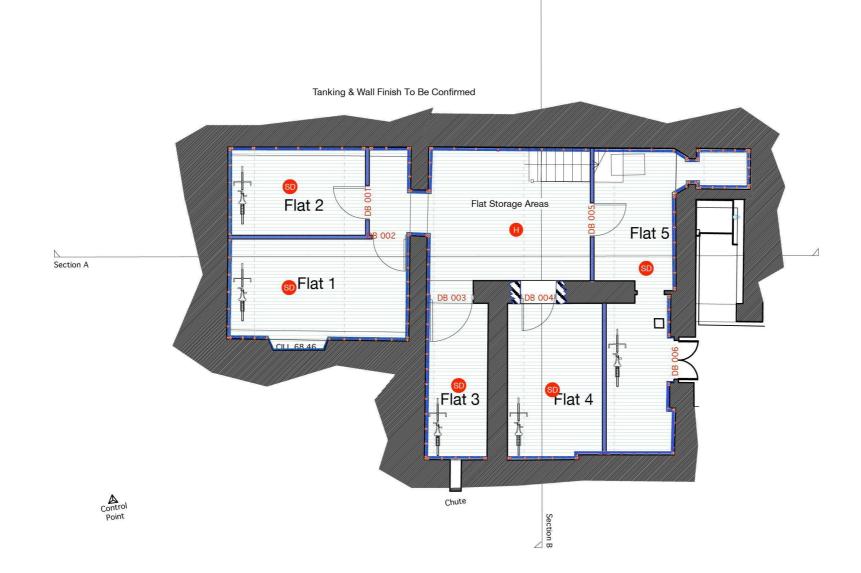

Don't worry I know you need all of the information to be correct to tick them off.

I think I must of push the 4 instead of 5 for the gate dimension that has been corrected and attached.

I have added two notes onto this plan explaining where the bikes are to be stored and a basement plan showing the bikes in each room.

Bikes to be stored in Flat Storage in Main House Basement

| Client           | lient BALIMARK LTD                                |
|------------------|---------------------------------------------------|
| Project          | roject 2092, Chestnuts Main House,<br>Ross-on-Wye |
| Drawing Title    | rawing Title Proposed Site Block Plan             |
| Status Planning  | tus Planning Date April 2014 Drawn By             |
| Socia 1:100 @ 41 | ale 1:100 @ A1 Dwg_No 2092/01 (2) 201 Revision    |