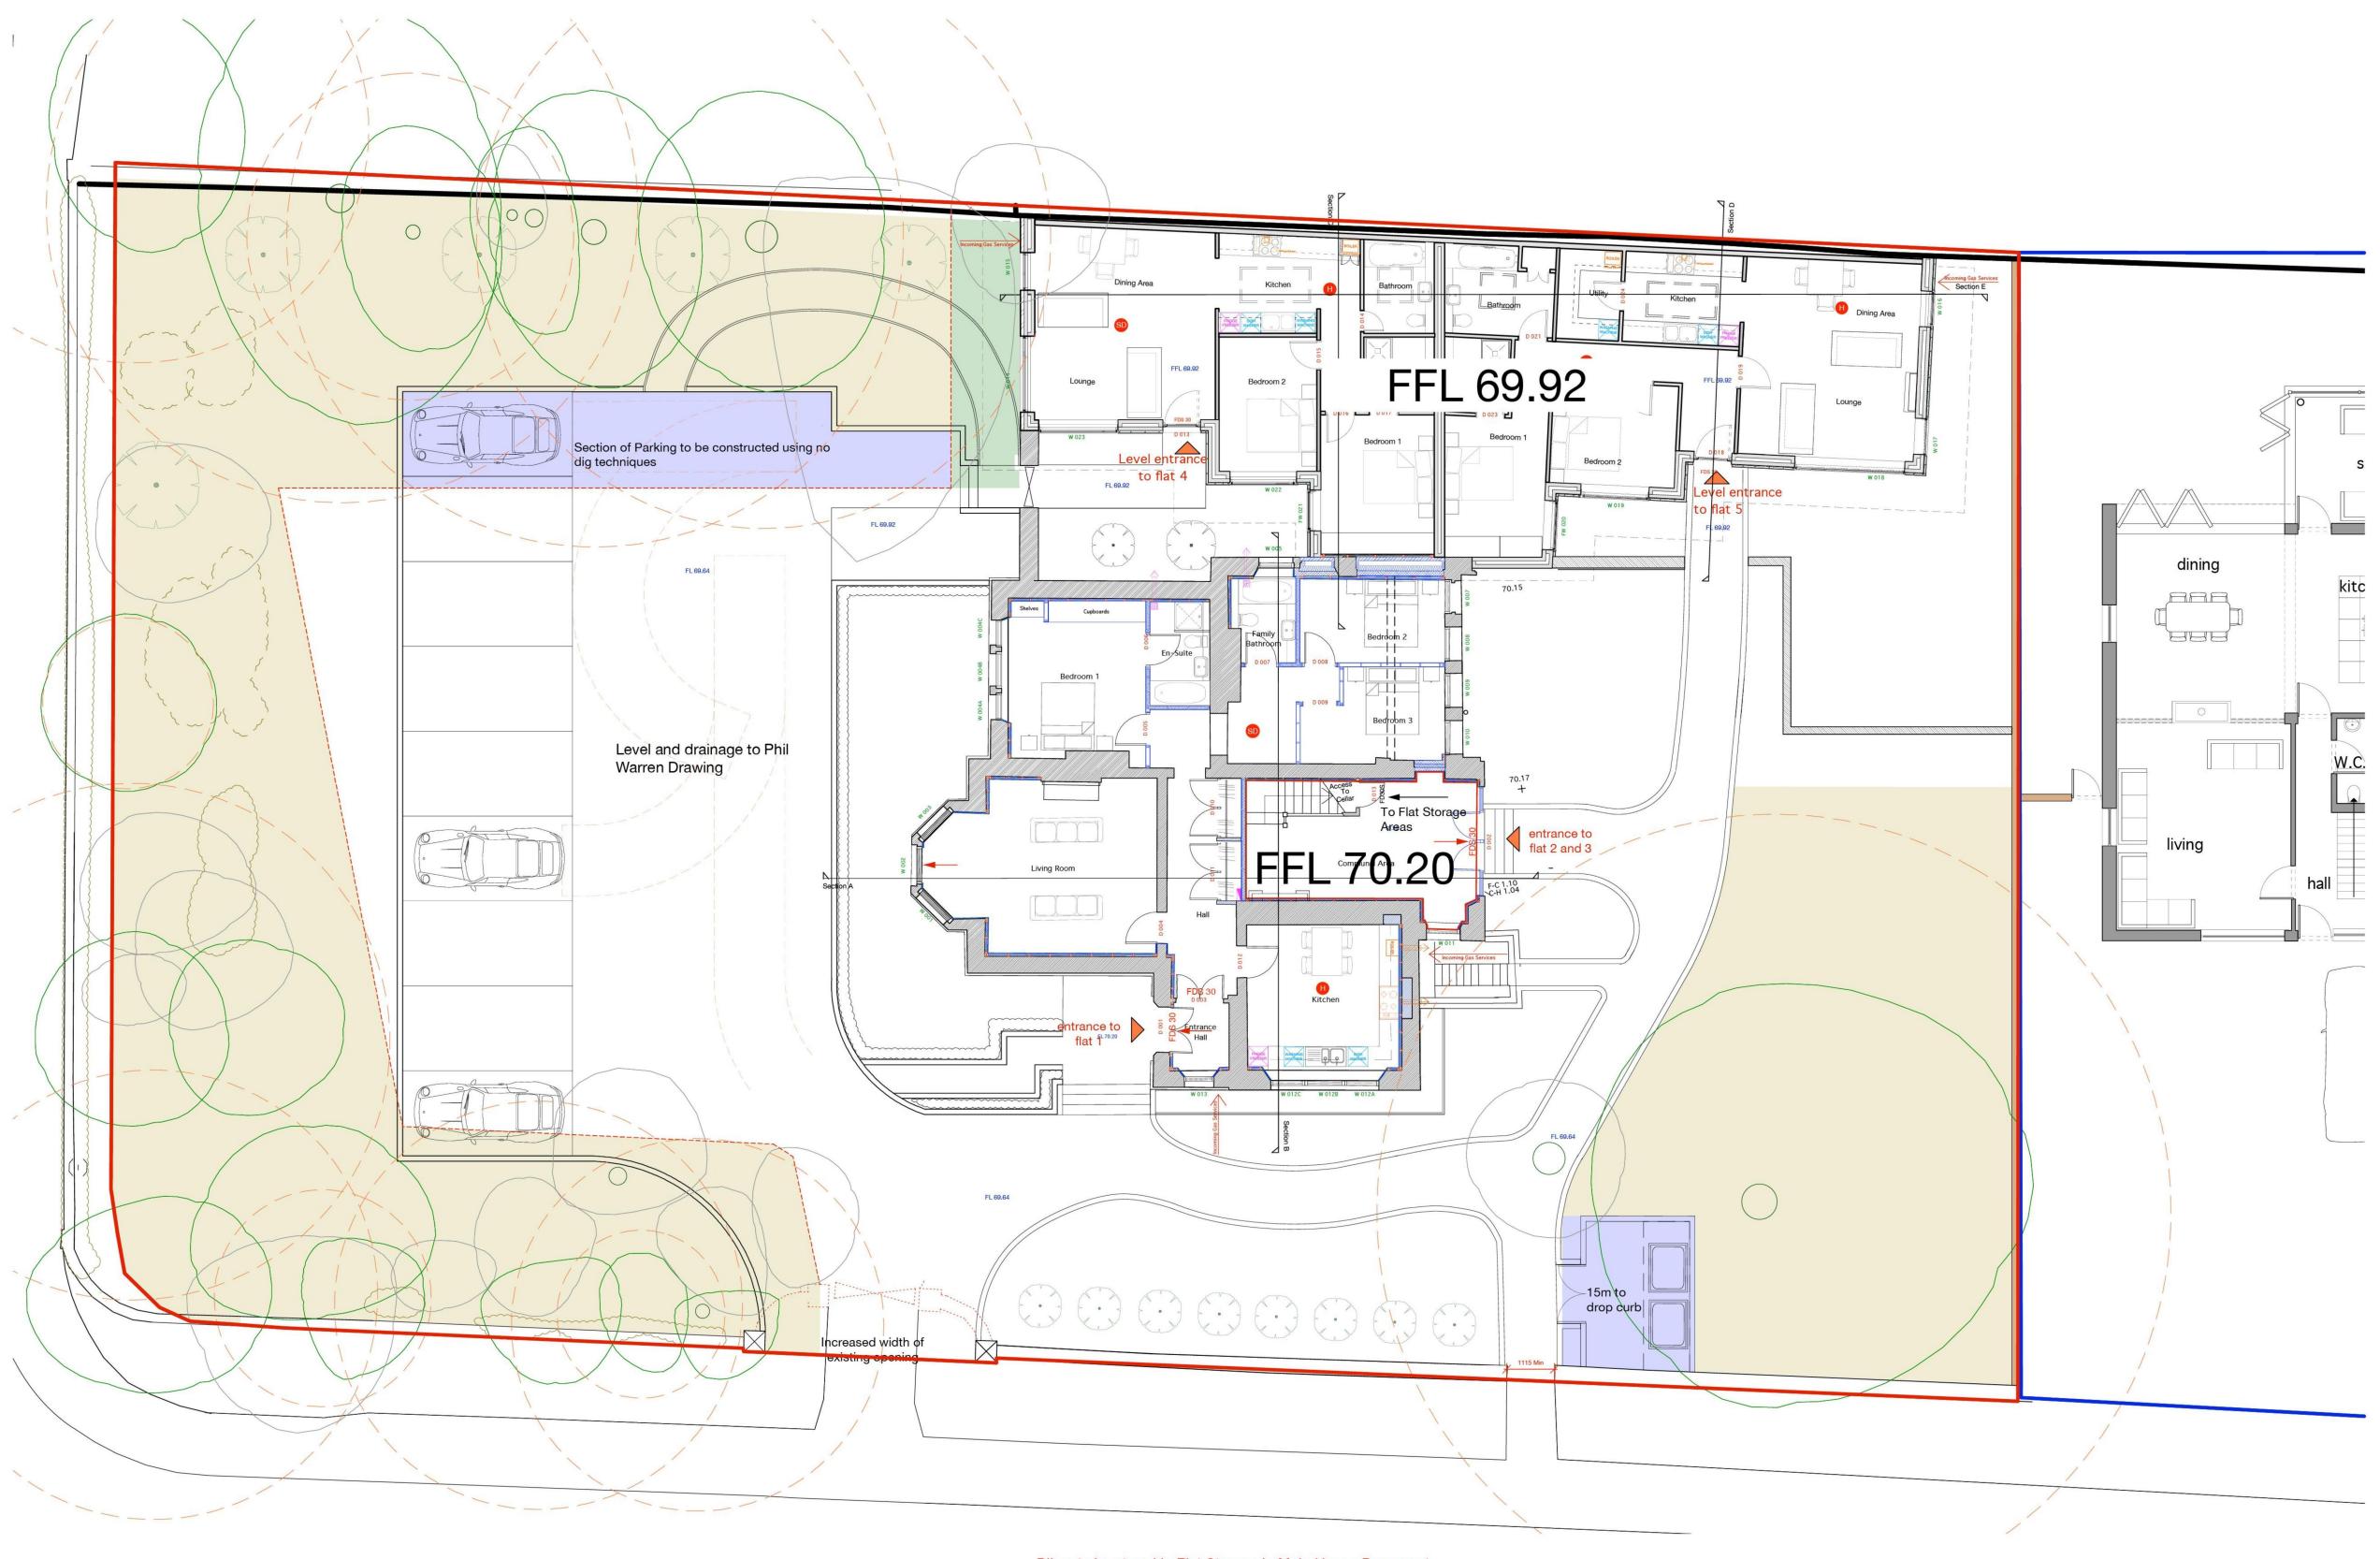

Sorry for the delay I have only just been able to get the dimensions you requested.

The tree would be maintained and the bin store would be constructed similar to the area of car park in the tree protection zone using no dig techniques.

The width of opening to the front gate is 1340mm between stonework. Presently there are 2 old timber posts anchoring the current gate which reduces opening down to 1040mm.

The nearest drop kerb to this gate is approx. 15m away towards the Walford Road near to the proposed new entrance for the apartments.

Good afternoon Oliver,

I am drawn to the idea of tucking the store behind the higher section of wall.

I can also advise that there is no need for a lid on the bin store itself although experience suggests that this may be a good idea if the store is under trees since bird mess and leaf matter on the bins themselves can deter residents from using them.

Looking at the proposed new location it does seem to be close to trees that I understood would be retained. Can you advise on this point and also provide further clarification on the width of the pedestrian gate (need to ensure that a large bin can pulled through it and also the proximity of the nearest dropped kerb where crews will be able to load onto lorries.

Do we have to have a lid on this now we are using two communal bins?

If we don't we can just bring up the walls of the bins store to just under the height of the existing stone wall, therefore you would not see it from the roadside.

Note: please refer to Phil Warrens Schematic Drainage Design Drawing Number 14.03.03 - 02A for the drainage scheme.

Please refer to Mackley Davies Associates Ltd Site Management Plan & Landscape Proposal for the Soft Landscape scheme

Please read this document in relation with Jerry Ross Tree Impact Plan & Tree Protection Barriers prior to works commence and report to CA with any indiscrepancies.