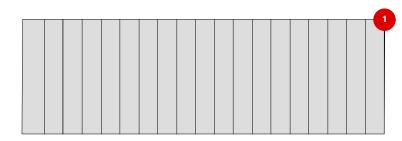

GROUND FLOOR PLAN SCALE - 1:100



ROOF PLAN SCALE - 1:100

## **SPECIFIC NOTES**

NOTE

CORRUGATED STEEL ROOF - SLATE BLUE

TIMBER BOARDS

CONCRETE BASE

TIMBER BOARDED DOORS



WEST ELEVATION SCALE - 1:100







NORTH ELEVATION SCALE - 1:100

CROSS SECTION SCALE - 1:100

SOUTH ELEVATION SCALE - 1:100



EAST ELEVATION SCALE - 1:100



STILLEND OK, THE REPORDE,

INFO@COMMUNIONDESIGN.COM WWW.COMMUNIONDESIGN.COM

DO NOT SCALE OFF THIS DRAWING
REPORT DISCREPANCIES TO THE ARCHITECT

THE DRAWING IS TO BE READ WITH ALL RELEVANT
SPECIFICATIONS AND OTHER INFORMATION ISSUED
BY THE ARCHITECT, ENGINEERS & OTHER SPECIALISTS
THIS DRAWING IS COPYRIGHTED TO COMMUNION

**CYCLE STORE** 

HALCYON

PLANNING APPLICATION

A.167 13.03 **P.61** 

AJC Scale: Date: 1:100 @ A3

Project: OUTBUILDING

COMPUNION AWARD WINNING ARCHITECTS