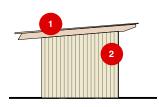

## **SPECIFIC NOTES**

NOTE

CORRUGATED STEEL ROOF - SLATE BLUE

TIMBER BOARDS

CONCRETE BASE

TIMBER BOARDED DOORS

WEST ELEVATION SCALE - 1:100

NORTH ELEVATION SCALE - 1:100