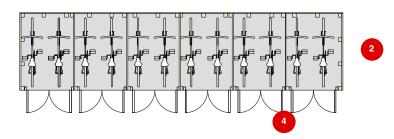

GROUND FLOOR PLAN SCALE - 1:100



ROOF PLAN SCALE - 1:100

## **SPECIFIC NOTES**

NOTE

CORRUGATED STEEL ROOF - SLATE BLUE

TIMBER BOARDS

CONCRETE BASE

TIMBER BOARDED DOORS



WEST ELEVATION SCALE - 1:100







NORTH ELEVATION SCALE - 1:100

CROSS SECTION SCALE - 1:100

SOUTH ELEVATION SCALE - 1:100



EAST ELEVATION SCALE - 1:100



STILLEND OK, THE REPORDE,

INFO@COMMUNIONDESIGN.COM WWW.COMMUNIONDESIGN.COM

DO NOT SCALE OFF THIS DRAWING
REPORT DISCREPANCIES TO THE ARCHITECT

THE DRAWING IS TO BE READ WITH ALL RELEVANT
SPECIFICATIONS AND OTHER INFORMATION ISSUED
BY THE ARCHITECT, ENGINEERS & OTHER SPECIALISTS
THIS DRAWING IS COPYRIGHTED TO COMMUNION

**CYCLE STORE** 

HALCYON

PLANNING APPLICATION

A.167 13.03 **P.61** 

AJC Scale: Date: 1:100 @ A3

Project: OUTBUILDING

COMPUNION A