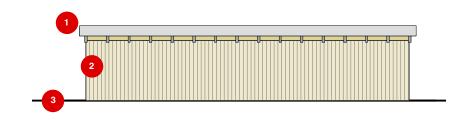

## **SPECIFIC NOTES**

NOTE

CORRUGATED STEEL ROOF - SLATE BLUE

TIMBER BOARDS

CONCRETE BASE

TIMBER BOARDED DOORS

WEST ELEVATION SCALE - 1:100

NORTH ELEVATION SCALE - 1:100