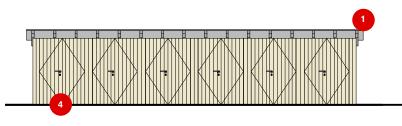

## **SPECIFIC NOTES**

NOTE

CORRUGATED STEEL ROOF - SLATE BLUE

TIMBER BOARDS

CONCRETE BASE

TIMBER BOARDED DOORS

WEST ELEVATION SCALE - 1:100

NORTH ELEVATION SCALE - 1:100