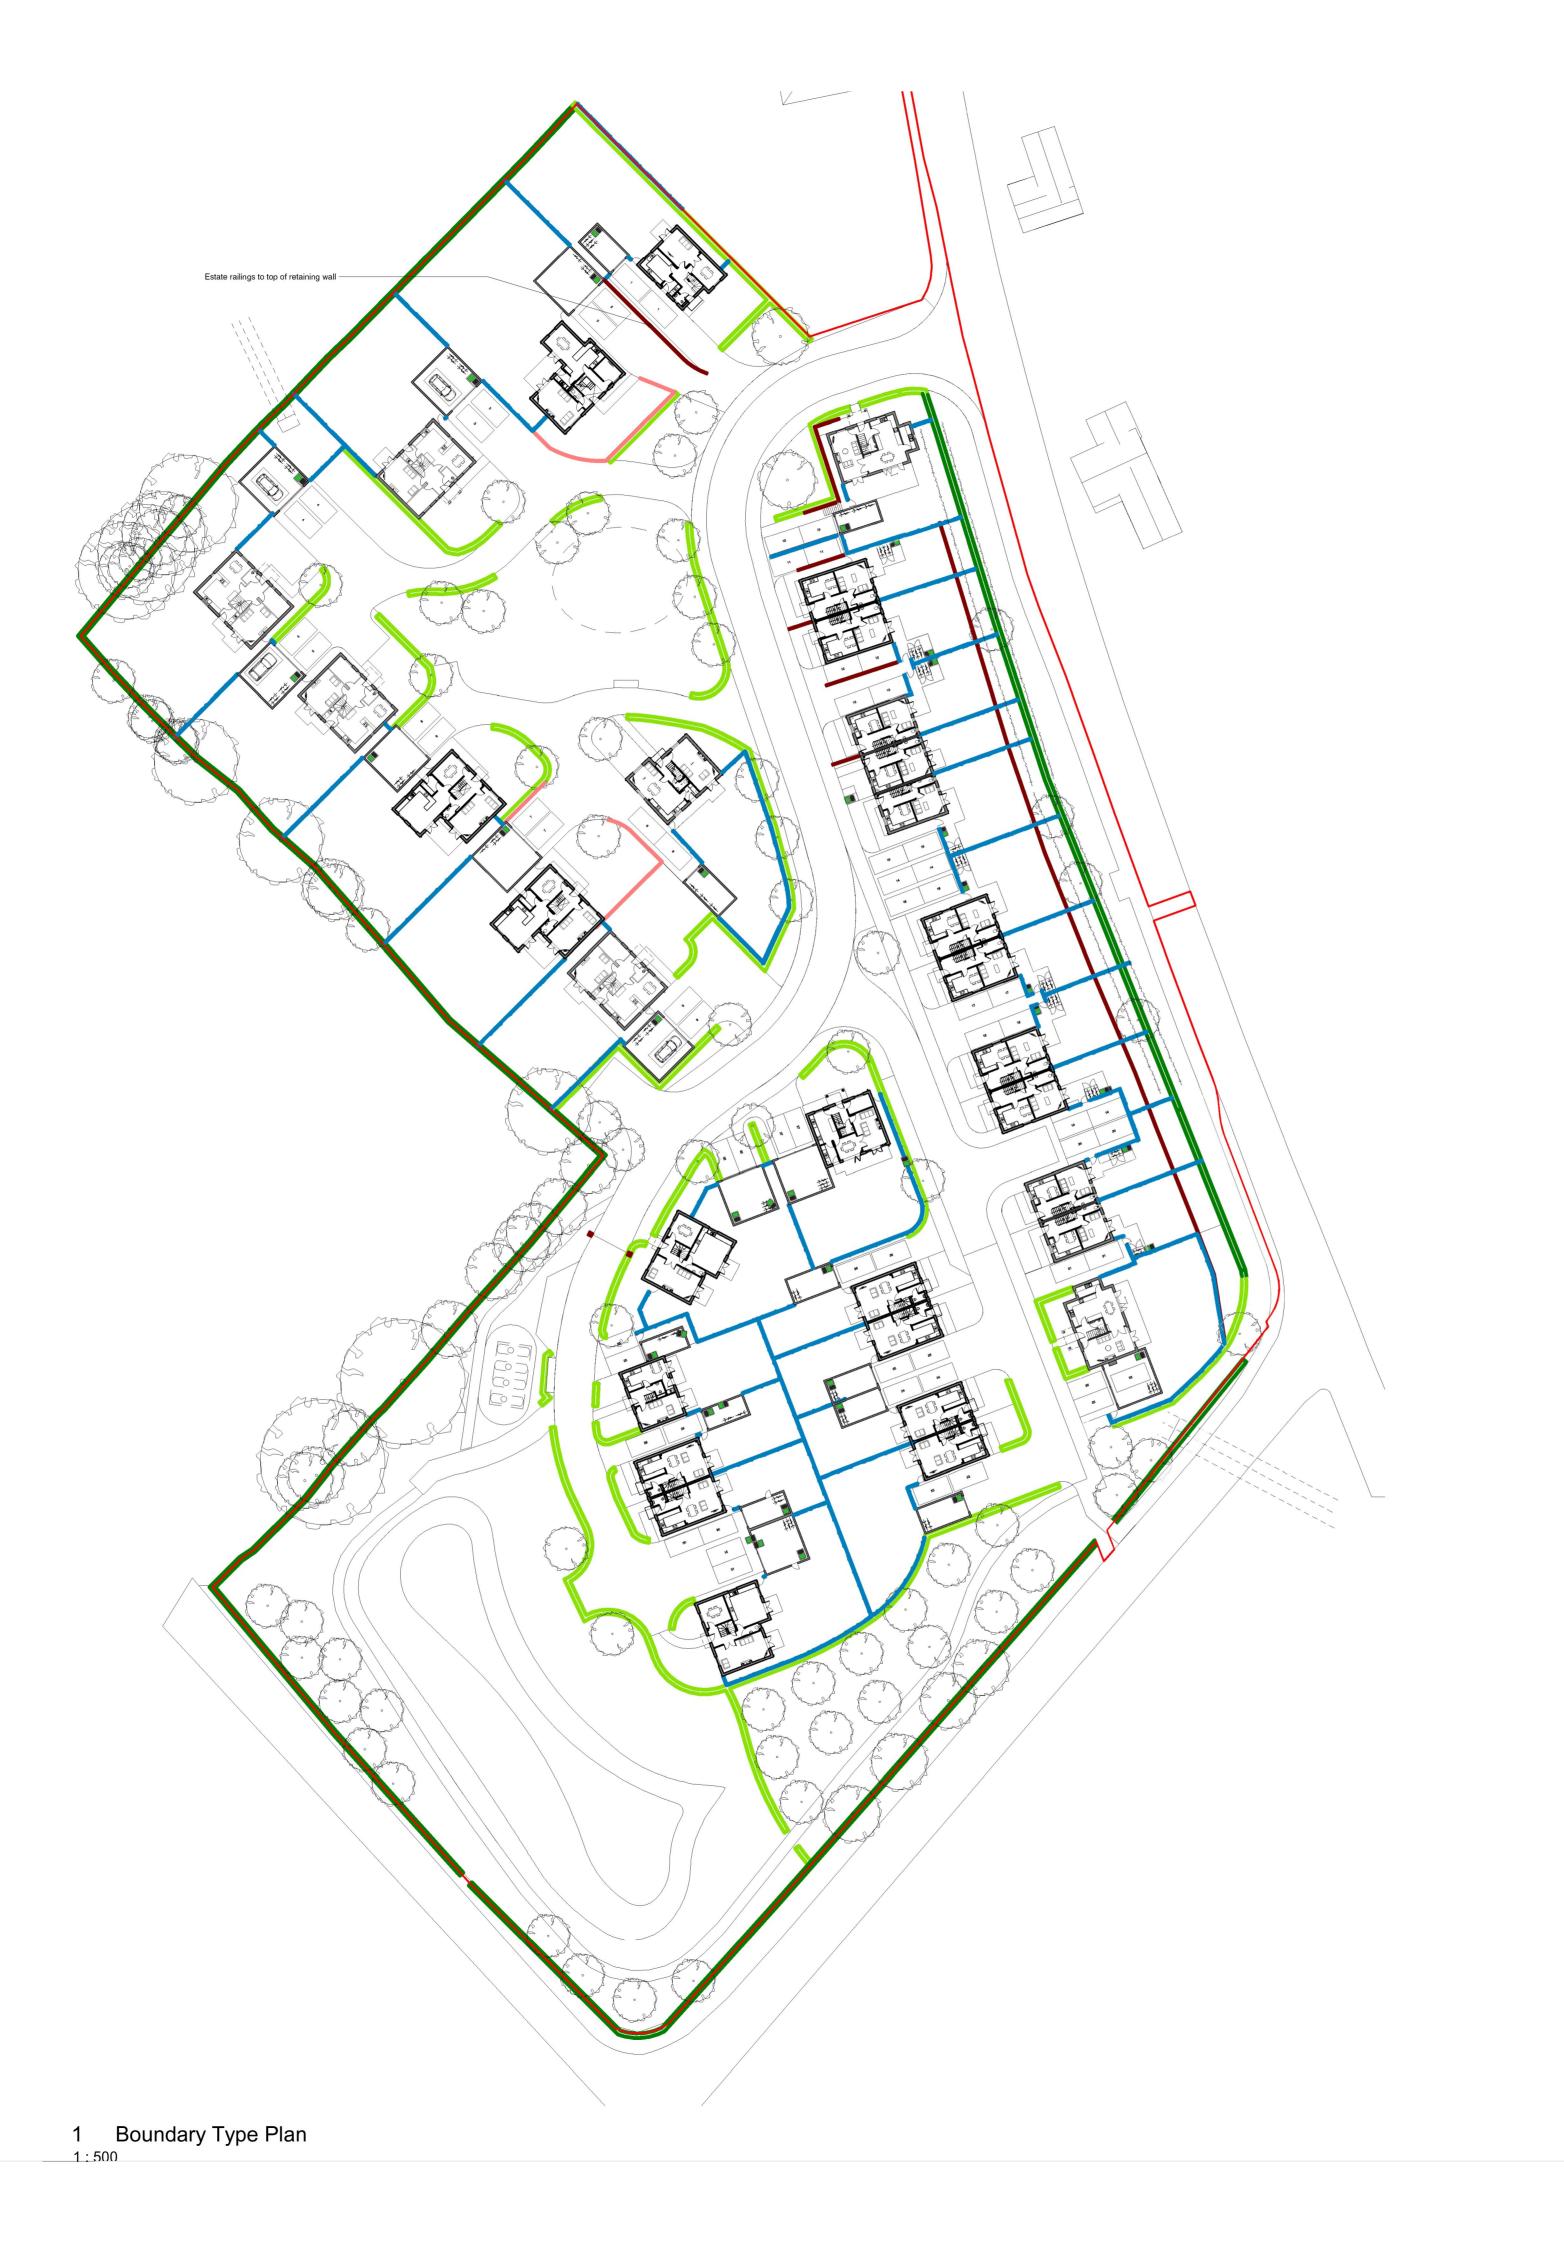

## **DRAWING TITLE**

Proposed Site Plan Boundary Type Plan

### CLIENT

Boundary Types Plan Key

Existing hedging retained

Timber Gate

1.2m Black Metal Estate Railings

MF Freeman

1:500@A1 **SCALE** DATE Aug 2021

DRAWING NO.