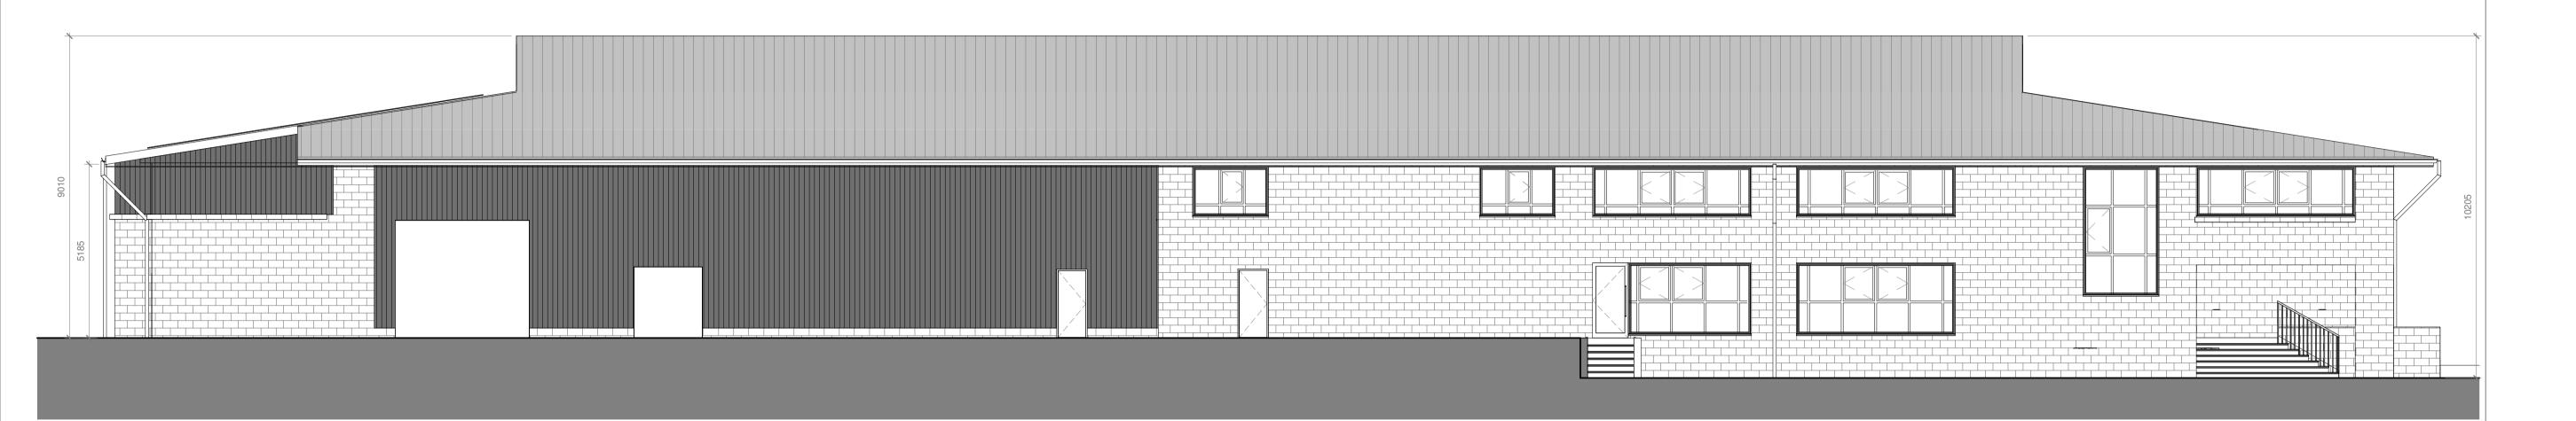

**1** Front elevation main building East.

Revision Number Revision Description Revision Date Issued by

Revision

| Drawing name:               |                |          |
|-----------------------------|----------------|----------|
| As Proposed Front elevation |                |          |
| East main building          |                |          |
| Scale: 1:100 at A1          | Drawing number | Revision |
| Date: 01 - 24               | 23093 - 018    |          |
| Drawn by: NC                | 20090 - 010    |          |