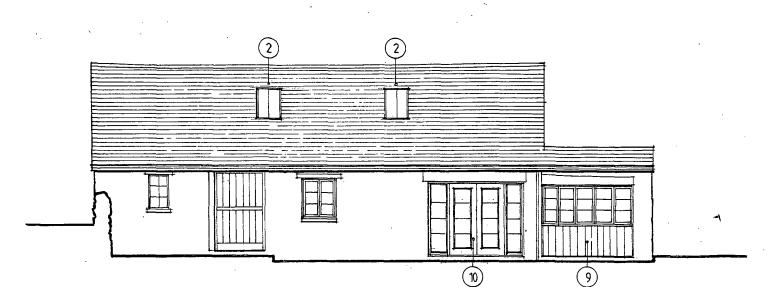

## **CONVERSION NOTES**

See drawing 2013/23/11 for existing external materials, to remain unaltered for conversion.

General repairs and overhaul of existing building fabric to be undertaken, in accordance with Schedule of Works, to be agreed.

See number references and associated descriptions of works on drawing 2013/23/12 as corresponding to numbers on this drawing.

The following additional works corresponding to numbers on this drawing:

12. Opening in gable stonework infilled with timber weatherboarding.