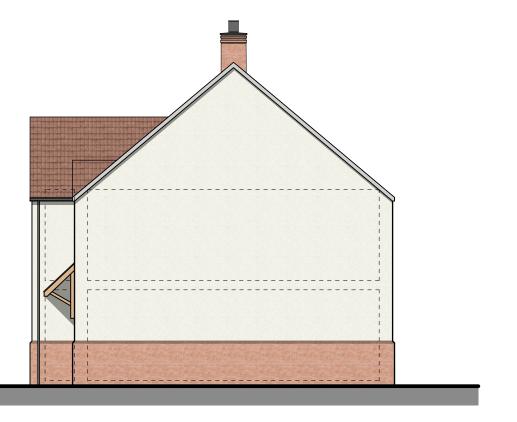

Marley Eternit Rivendale Artificial Slate Grey Roof Tiles

Marley Duo Brindle Concrete Roof Tiles

Olde Melford Red Facing Brick Natural Mortar With Flush Pointing

Through Colour K Rend Silicone Based Rough Cast Render Colour - Polar White

UPVC Windows Colour - RAL 7044 Silk Grey

Timber Painted Facias and Soffits Colour - RAL 7044 Silk Grey

Side Elevation

Front Elevation

www.quattrodesign.co.uk