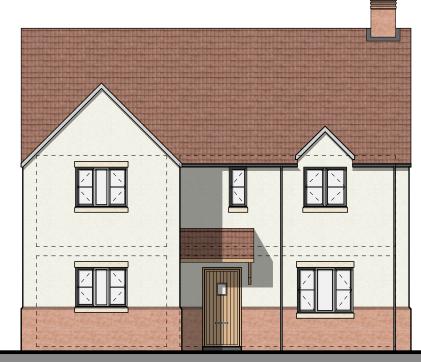

Marley Eternit Rivendale Artificial Slate Grey Roof Tiles

Marley Duo Brindle Concrete Roof Tiles

Olde Melford Red Facing Brick Natural Mortar With Flush Pointing

Through Colour K Rend Silicone Based Rough Cast Render Colour - Polar White

UPVC Windows Colour - RAL 7044 Silk Grey

Timber Painted Facias and Soffits Colour - RAL 7044 Silk Grey

Side Elevation

Front Elevation

www.quattrodesign.co.uk