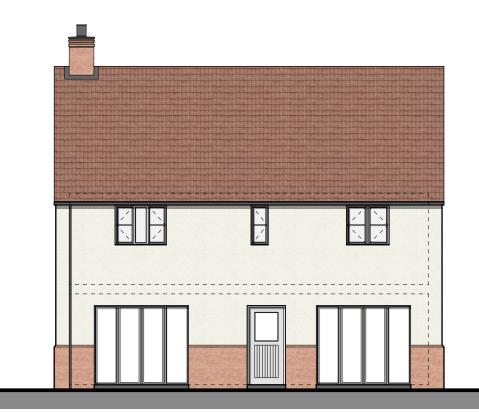

Marley Eternit Rivendale Artificial Slate Grey Roof Tiles

Marley Duo Brindle Concrete Roof Tiles

Olde Melford Red Facing Brick Natural Mortar With Flush Pointing

Through Colour K Rend Silicone Based Rough Cast Render Colour - Polar White

UPVC Windows Colour - RAL 7044 Silk Grey

Timber Painted Facias and Soffits Colour - RAL 7044 Silk Grey

Side Elevation

Front Elevation

www.quattrodesign.co.uk