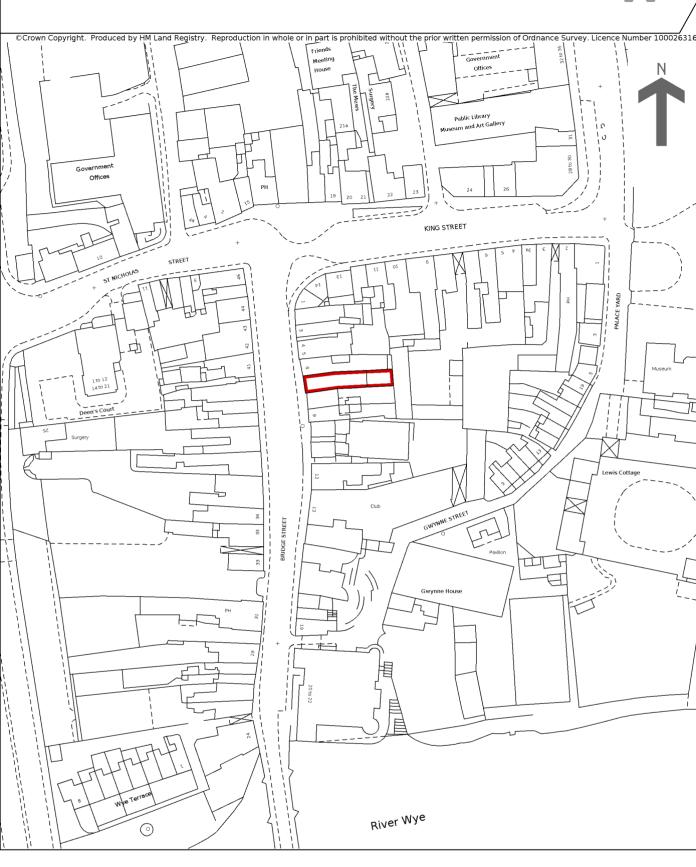

## **HM Land Registry** Current title plan

Title number HE23103 Ordnance Survey map reference SO5039NE Scale 1:1250

Administrative area Herefordshire

This is a copy of the title plan on 25 FEB 2021 at 15:59:08. This copy does not take account of any application made after that time even if still pending in HM Land Registry when this copy was issued.

HM Land Registry endeavours to maintain high quality and scale accuracy of title plan images. The quality and accuracy of any print will depend on your printer, your computer and its print settings. This title plan shows the general position, not the exact line, of the boundaries. It may be subject to distortions in scale. Measurements scaled from this plan may not match measurements between the same points on the ground.